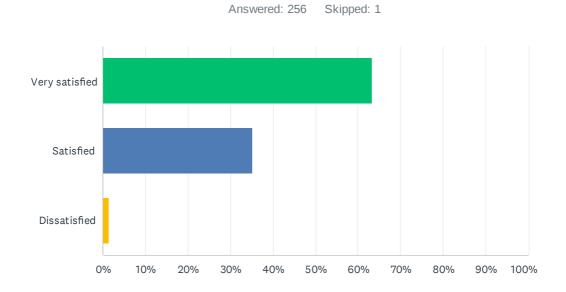

# Q4 Overall, how satisfied or dissatisfied are you with the services HPP provides?

| ANSWER CHOICES | RESPONSES  |
|----------------|------------|
| Very satisfied | 63.28% 162 |
| Satisfied      | 35.16% 90  |
| Dissatisfied   | 1.56% 4    |
| TOTAL          | 256        |