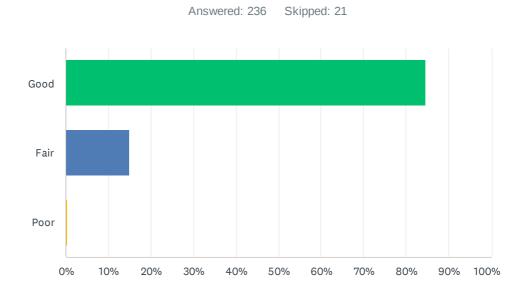

# Q9 What is your overall evaluation of the monthly performance report (that details crime statistics and trends)?

| ANSWER CHOICES | RESPONSES  |
|----------------|------------|
| Good           | 84.75% 200 |
| Fair           | 14.83% 35  |
| Poor           | 0.42%      |
| TOTAL          | 236        |