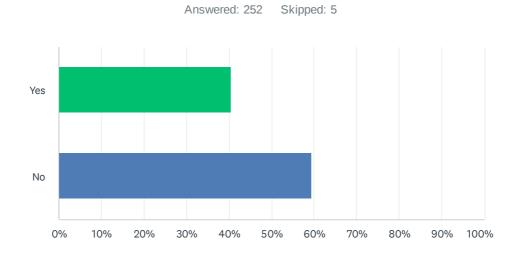

#### Q10 Have you visited the HPP website (www.hpp.org.za)?

| ANSWER CHOICES | RESPONSES |     |
|----------------|-----------|-----|
| Yes            | 40.48%    | 102 |
| No             | 59.52%    | 150 |
| TOTAL          |           | 252 |