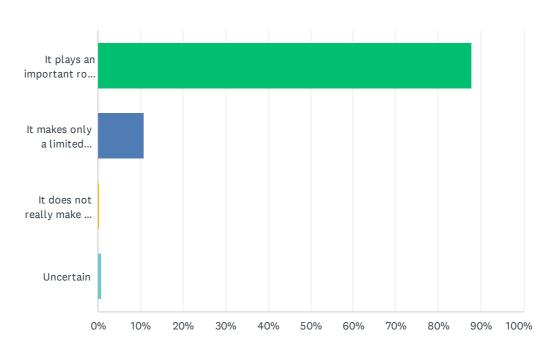

# Q19 What is your perception about the role of Hermanus Public Protection (HPP)?

| ANSWER CHOICES                                 | RESPONSES |     |
|------------------------------------------------|-----------|-----|
| It plays an important role in preventing crime | 87.90%    | 218 |
| It makes only a limited impact on crime        | 10.89%    | 27  |
| It does not really make any difference         | 0.40%     | 1   |
| Uncertain                                      | 0.81%     | 2   |
| TOTAL                                          |           | 248 |