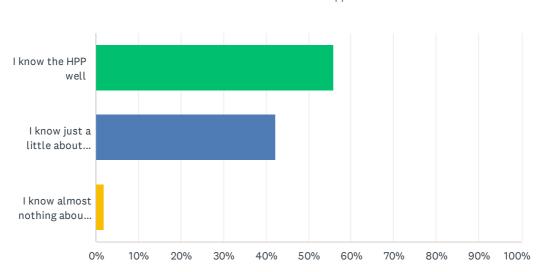

#### Q5 How well do you know HPP?

| ANSWER CHOICES                      | RESPONSES  |
|-------------------------------------|------------|
| I know the HPP well                 | 55.86% 143 |
| I know just a little about the HPP  | 42.19% 108 |
| I know almost nothing about the HPP | 1.95% 5    |
| TOTAL                               | 256        |