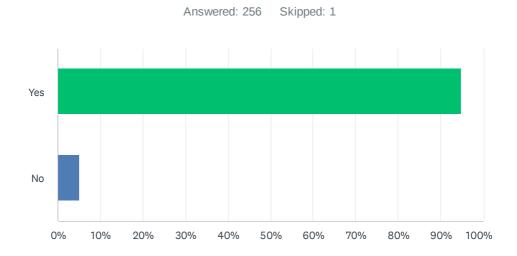

# Q7 Do you receive the monthly communications (newsletter and performance report) from the HPP (distributed via our website, e-mail and WhatsApp Groups)?

| ANSWER CHOICES | RESPONSES |     |
|----------------|-----------|-----|
| Yes            | 94.92%    | 243 |
| No             | 5.08%     | 13  |
| TOTAL          |           | 256 |