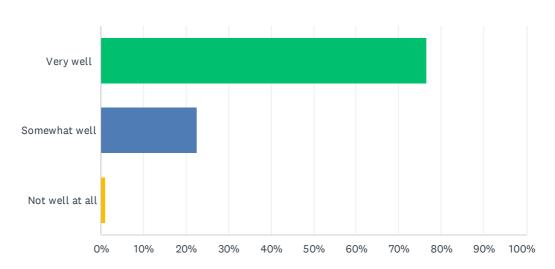

#### Q11 Overall, how well does HPP website (hpp.org.za) meet your needs?

| ANSWER CHOICES  | RESPONSES |     |
|-----------------|-----------|-----|
| Very well       | 76.47%    | 78  |
| Somewhat well   | 22.55%    | 23  |
| Not well at all | 0.98%     | 1   |
| TOTAL           |           | 102 |