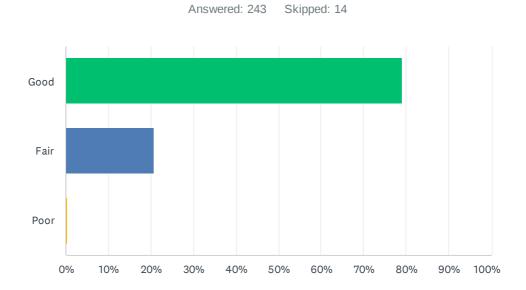

# Q17 How do you rate the effectiveness, professionalism and support of the response vehicles and foot patrollers?

| ANSWER CHOICES | RESPONSES |     |
|----------------|-----------|-----|
| Good           | 79.01%    | 192 |
| Fair           | 20.58%    | 50  |
| Poor           | 0.41%     | 1   |
| TOTAL          |           | 243 |