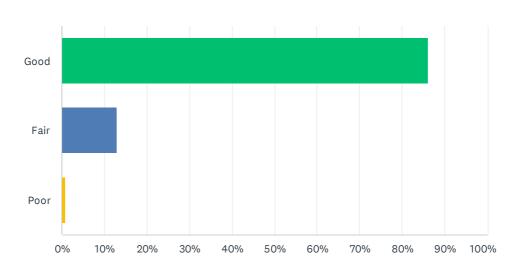

#### Q8 What is your overall evaluation of the monthly newsletter?

| ANSWER CHOICES | RESPONSES |     |
|----------------|-----------|-----|
| Good           | 86.19%    | 206 |
| Fair           | 12.97%    | 31  |
| Poor           | 0.84%     | 2   |
| TOTAL          |           | 239 |