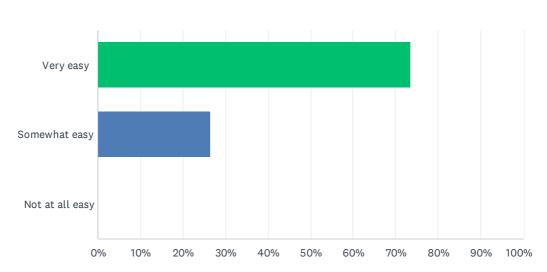

#### Q12 How easy is it to find information on our website?

| ANSWER CHOICES  | RESPONSES |
|-----------------|-----------|
| Very easy       | 73.53% 75 |
| Somewhat easy   | 26.47% 27 |
| Not at all easy | 0.00%     |
| TOTAL           | 102       |