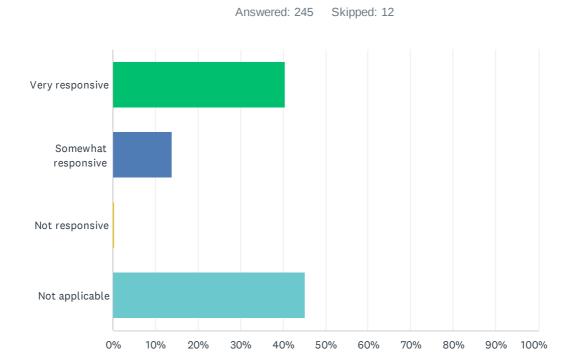

# Q16 How responsive has HPP been when requesting assistance (answering calls, foot patroller or specialised response vehicles)?

| ANSWER CHOICES      | RESPONSES |     |
|---------------------|-----------|-----|
| Very responsive     | 40.41%    | 99  |
| Somewhat responsive | 13.88%    | 34  |
| Not responsive      | 0.41%     | 1   |
| Not applicable      | 45.31%    | 111 |
| TOTAL               |           | 245 |