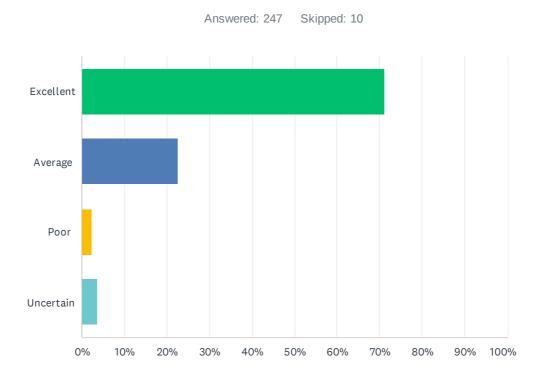

Q20 As a ratepayer, you contribute a monthly amount towards HPP operations. This amount is determined by your property's Municipal valuation and collected by the Overstrand Municipality. How would you rate the value for money of the HPP services?

| ANSWER CHOICES | RESPONSES |     |
|----------------|-----------|-----|
| Excellent      | 71.26%    | 176 |
| Average        | 22.67%    | 56  |
| Poor           | 2.43%     | 6   |
| Uncertain      | 3.64%     | 9   |
| TOTAL          |           | 247 |