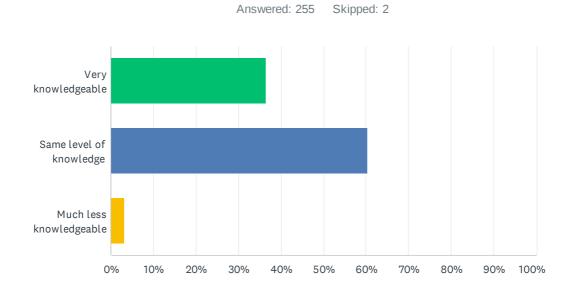

# Q6 Compared to a year ago, how would you rate your knowledge of HPP, its strategies, and its ongoing accomplishments?

| ANSWER CHOICES          | RESPONSES |     |
|-------------------------|-----------|-----|
| Very knowledgeable      | 36.47%    | 93  |
| Same level of knowledge | 60.39%    | 154 |
| Much less knowledgeable | 3.14%     | 8   |
| TOTAL                   |           | 255 |