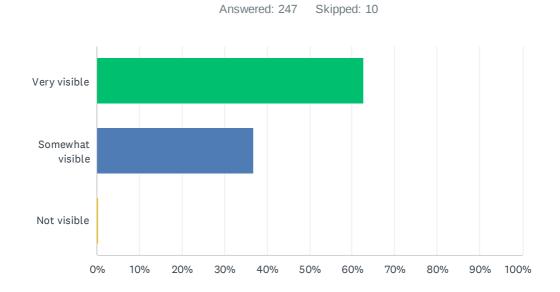

# Q15 Visibility of patrols (foot patrollers in CBD, along the Cliff Path and around Hoy's Koppie and vehicle patrols in neighbourhoods)

| ANSWER CHOICES   | RESPONSES  |
|------------------|------------|
| Very visible     | 62.75% 155 |
| Somewhat visible | 36.84% 91  |
| Not visible      | 0.40% 1    |
| TOTAL            | 247        |