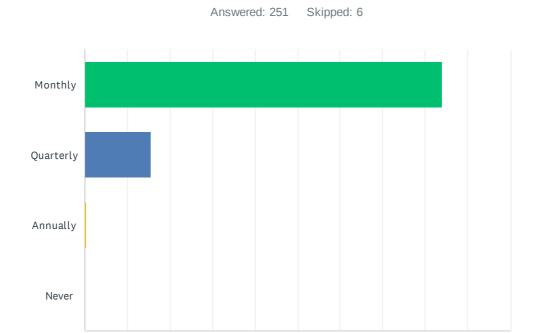

### Q13 How frequently would you like to receive communications from the HPP?

| ANSWER CHOICES | RESPONSES |    |
|----------------|-----------|----|
| Monthly        | 84.06% 22 | 11 |
| Quarterly      | 15.54%    | 39 |
| Annually       | 0.40%     | 1  |
| Never          | 0.00%     | 0  |
| TOTAL          | 25        | 51 |