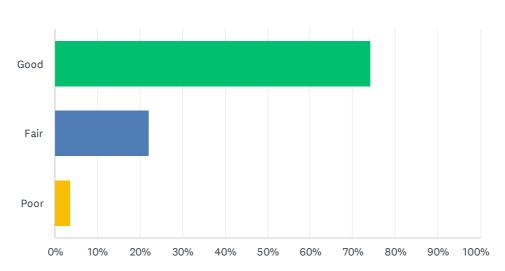

#### Q18 How do you rate the cleanliness of the cliff path and Hoy's Koppie?

| ANSWER CHOICES | RESPONSES |     |
|----------------|-----------|-----|
| Good           | 74.18%    | 181 |
| Fair           | 22.13%    | 54  |
| Poor           | 3.69%     | 9   |
| TOTAL          | 2         | 244 |