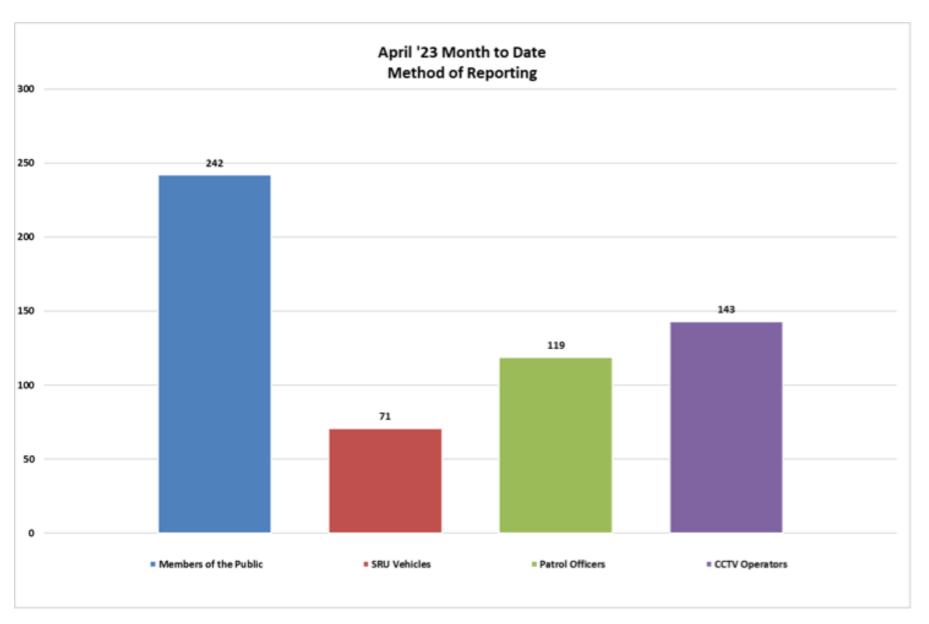

* info@hpp.org.za



#### The main points of the by-laws include:

- 1. Littering is not permitted. Please place your litter in a bin or take it home with you.
- 2. All dogs must be on a leash, without exception.
- 3. Dog owners must pick up after their pet.
- 4. Consuming alcohol in public is prohibited.
- 5. Making fires in non-designated areas is not permitted.

Any contravention of these by-laws can be reported to the Municipality's Law Enforcement at 028 313 8996 or Control Room 028 313 8000. Alternatively send an email to <a href="mailto:enquiries@overstrand.gov.za">enquiries@overstrand.gov.za</a>.

www.hpp.org.za 087 550 5295 info@hpp.org.za



### Public Safety and Crime Prevention for the period 01/04/2023 – 30/04/2023



www.hpp.org.za **087 550 5295** info@hpp.org.za



















# April '23 Month to Date



www.hpp.org.za 087 550 5295 info@hpp.org.za







## **Summary for the Month of April 2023**

| SUMMARY                                                                                                                                                                                                   | 1           | 2 | 3   | 4        | 5        | 6  | 7                                                | 8        | 9 | 10       | 11       | 12 | 13 | 14 | 15 | 16       | 17       | 18 | 19       | 20 | 21       | 22 | 23       | 24       | 25 | 26 | 27 | 28 | 29 | 30 | 31       |                                |
|---------------------------------------------------------------------------------------------------------------------------------------------------