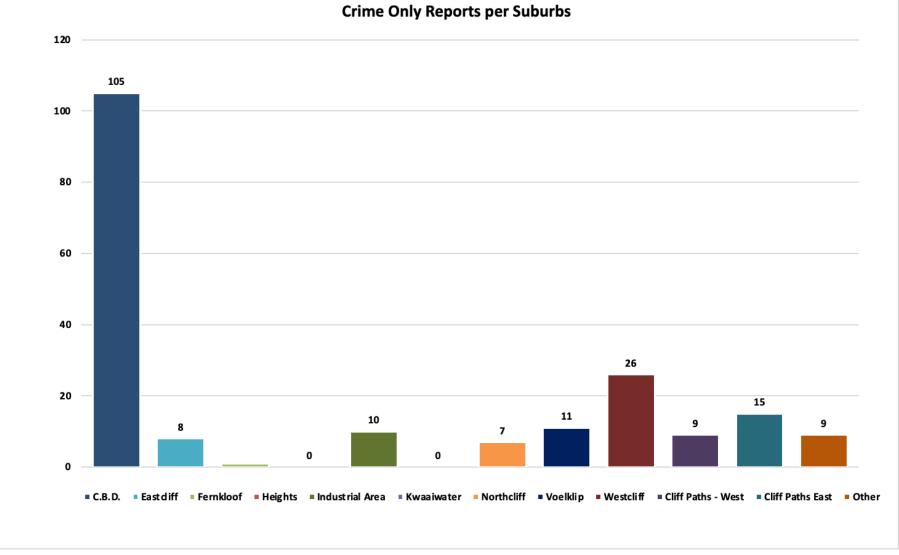

The busiest suburbs for April were CBD (209 reports, of which 105 were crime related), Westcliff (91 reports, of which 25 were crime related), Eastcliff (57 reports, of which 8 were crime related), Voëlklip (56 reports, of which 11 were crime related), Industrial Area (41 reports, of which 10 were crime related) and Northcliff (30 reports, of which 7 were crime related). It is important to note that not all incidents reported are crime related. Many of them are public assistance or preventative action taken by HPP.