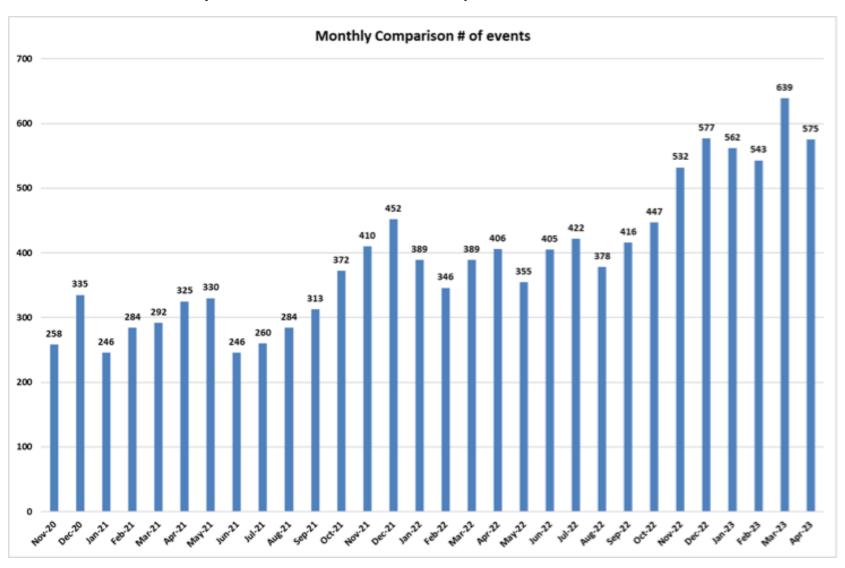

#### **Public Safety and Crime Prevention**

The month of April showed a 10.02% decrease in reported incidents (575) when compared to March (639).

- Crime Prevention 220
- Public Assistance 161
- Crime Related 194