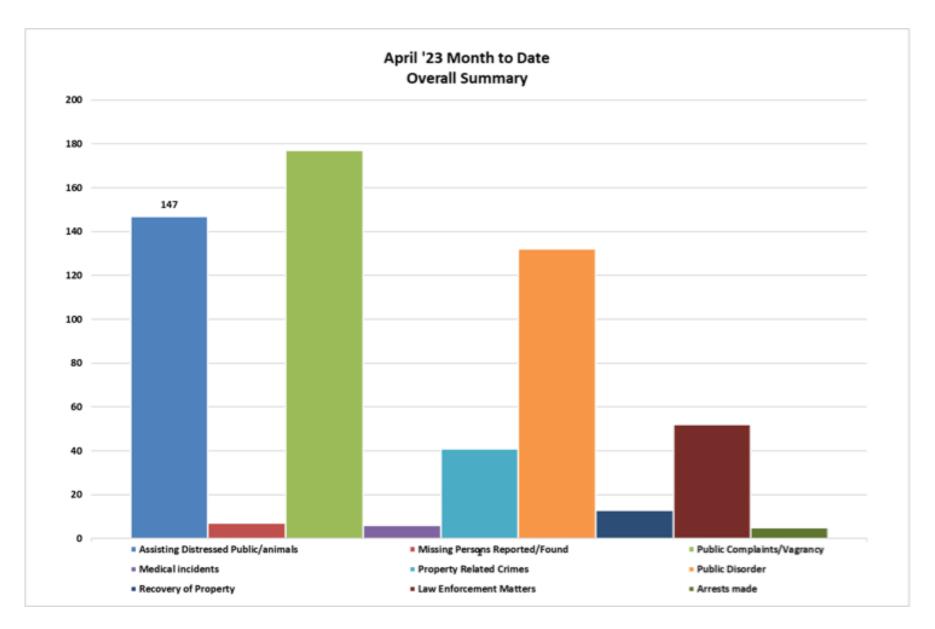

#### **Public Safety and Crime Prevention**

The month of April showed a 10.02% decrease in reported incidents (575) when compared to March (639).

- Crime Prevention 220
- Public Assistance 161
- Crime Related 194

Public disorder and vagrancy remain an ongoing issue in the CBD. The number of incidents in these categories decreased to 240 compared to February's 292. Of the reported 240 incidents of public disorder, 118 vagrancy incidents (down from March's figure of 125), 99 were loitering incidents (down from Marchs' figure of 125), 12 were unruly behaviour incidents (up from Marchs' figure of 8) and 11 incidents of intoxication, drinking in public and fighting (down from March's figures of 17).

In addition to HPP recovering numerous stolen property during the month, several of the reported incidents resulted in the arrest of 5 suspects during the month; 2 as a result of CCTV intervention and 3 as a result of field staff and responders.

Arrests were made up of the following:

• 5 x arrests for being in possession of possible stolen items.