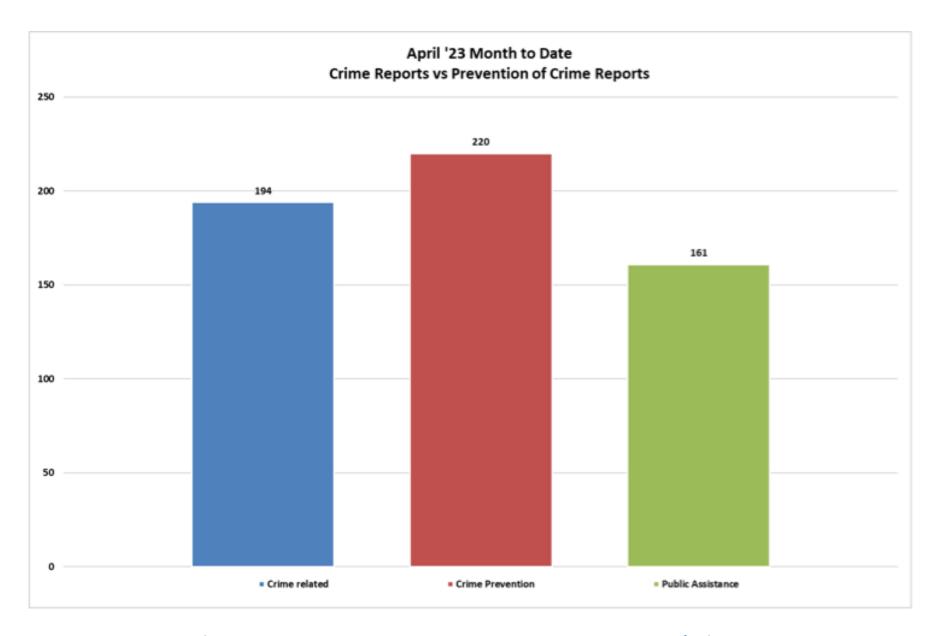

#### **Public Safety and Crime Prevention**

The month of April showed a 10.02% decrease in reported incidents (575) when compared to March (639).

- Crime Prevention 220
- Public Assistance 161
- Crime Related 194