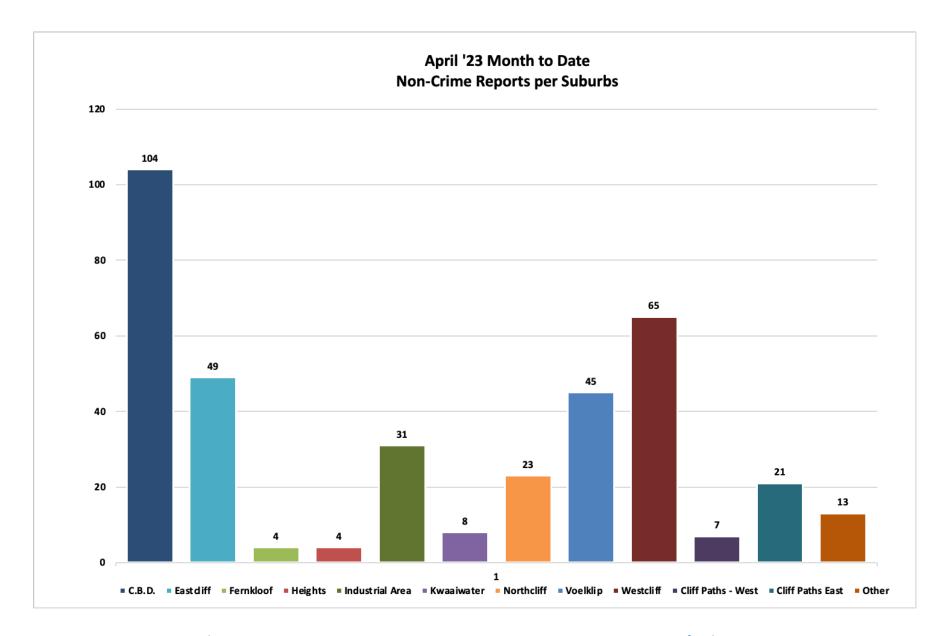

The busiest suburbs for April were CBD (209 reports, of which 105 were crime related), Westcliff (91 reports, of which 25 were crime related), Eastcliff (57 reports, of which 8 were crime related), Voëlklip (56 reports, of which 11 were crime related), Industrial Area (41 reports, of which 10 were crime related) and Northcliff (30 reports, of which 7 were crime related). It is important to note that not all incidents reported are crime related. Many of them are public assistance or preventative action taken by HPP.