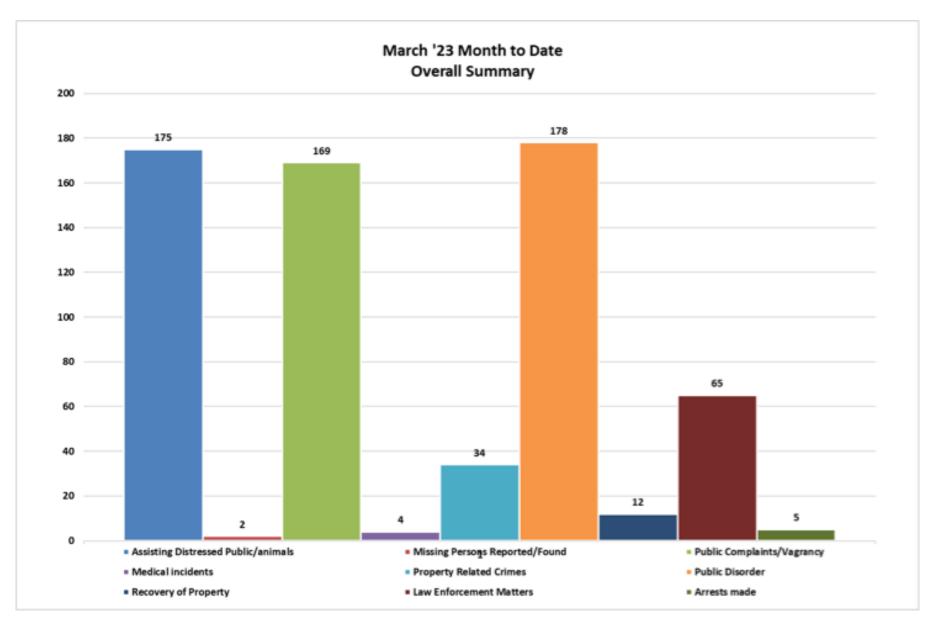

#### **Public Safety and Crime Prevention**

The month of March showed a 17.08% increase in reported incidents (639) when compared to February's (543).

- Crime Prevention 273
- Public Assistance 184
- Crime Related 182

Public disorder and vagrancy remain an ongoing issue in the CBD. The number of incidents in these categories increase to 292 compared to February's 245. Of the reported 292 incidents of public disorder, 142 were loitering incidents (up from Februarys' figure of 85), 8 were unruly behaviour incidents (down from Februarys' figure of 10) and 17 incidents of intoxication, drinking in public and fighting (up from February's figures of 16).

In addition to HPP recovering numerous stolen property during the month, several of the reported incidents resulted in the arrest of 5 suspects during the month; 3 as a result of CCTV intervention and 2 as a result of field staff and responders.

Arrests were made up of the following:

• 5 x arrests for being in possession of possible stolen items.