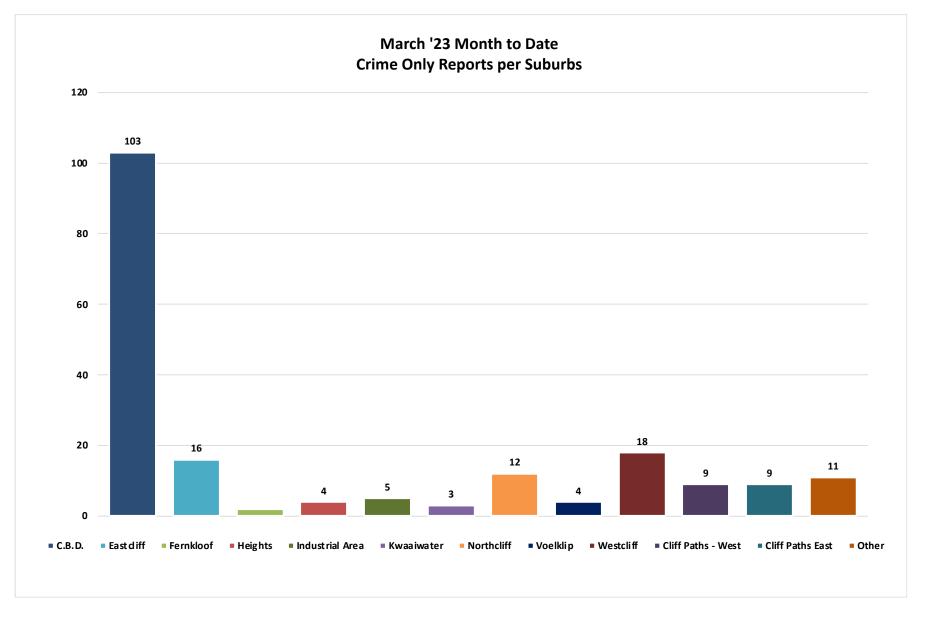

The busiest suburbs for March were CBD (218 reports, of which 103 were crime related), Westcliff (90 reports, of which 18 were crime related), Eastcliff (63 reports, of which 16 were crime related), Northcliff (59 reports, of which 12 were crime related), Voëlklip (50 reports, of which 4 were crime related), and Industrial Area (38 reports, of which 5 were crime related). It is important to note that not all incidents reported are crime related. Many of them are public assistance or preventative action taken by HPP.