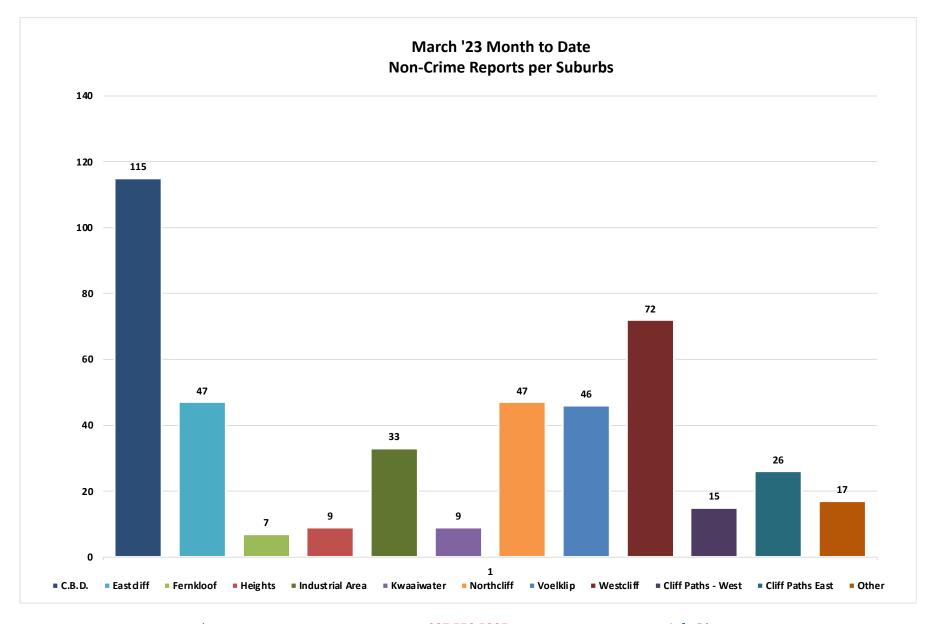

The busiest suburbs for March were CBD (218 reports, of which 103 were crime related), Westcliff (90 reports, of which 18 were crime related), Eastcliff (63 reports, of which 16 were crime related), Northcliff (59 reports, of which 12 were crime related), Voëlklip (50 reports, of which 4 were crime related), and Industrial Area (38 reports, of which 5 were crime related). It is important to note that not all incidents reported are crime related. Many of them are public assistance or preventative action taken by HPP.