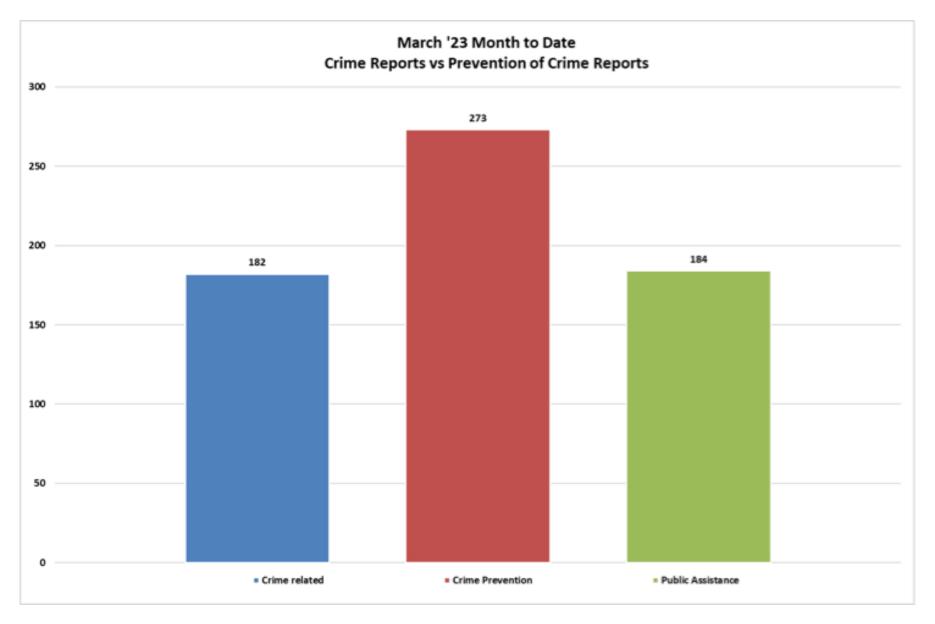

#### **Public Safety and Crime Prevention**

The month of March showed a 17.08% increase in reported incidents (639) when compared to February's (543).

- Crime Prevention 273
- Public Assistance 184
- Crime Related 182