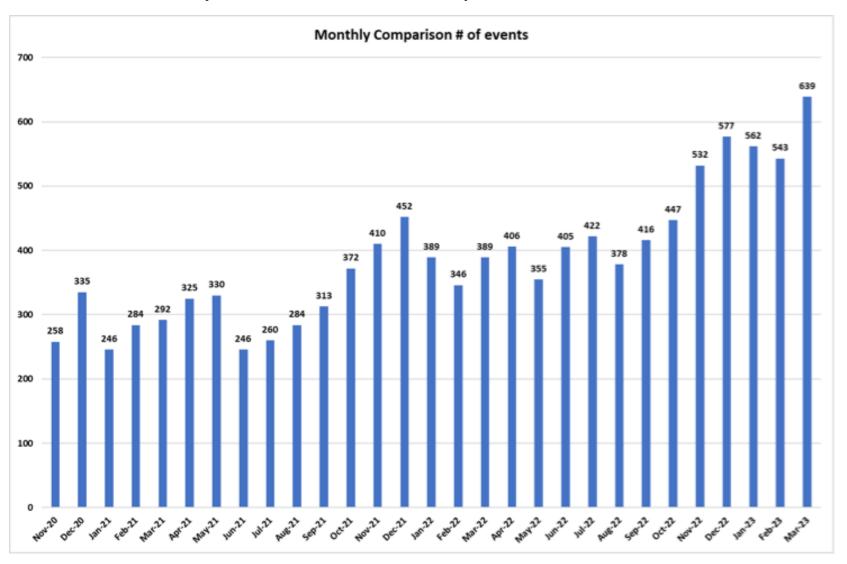

#### **Public Safety and Crime Prevention**

The month of March showed a 17.08% increase in reported incidents (639) when compared to February's (543).

- Crime Prevention 273
- Public Assistance 184
- Crime Related 182