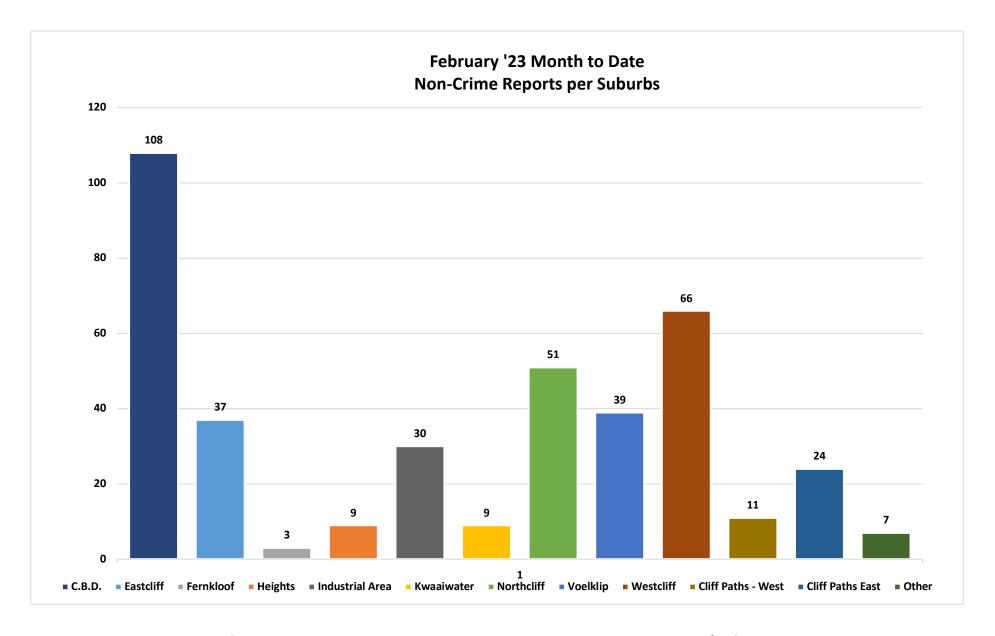

The busiest suburbs for February were CBD (108 reports, of which 88 were crime related), Westcliff (66 reports, of which 22 were crime related), Northcliff (51 reports, of which 2 were crime related), Voëlklip (39 reports, of which 3 were crime related), Eastcliff (37 reports, of which 16 were crime related), and Industrial Area (30 reports, of which 10 were crime related). It is important to note that not all incidents reported are crime related. Many of them are public assistance or preventative action taken by HPP.