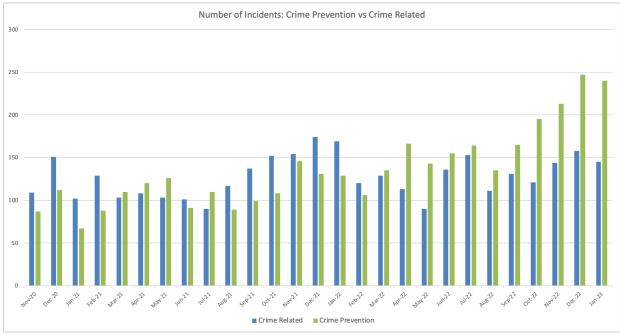

#### **Strategic Increased Surveillance enhances Crime Prevention**

The roll out of cameras across the suburbs over the past 18 months has proven to be very successful and is producing good results. There has been a noted increase in crime prevention incidents in the HSRA.

Figure 2: Number of Incidents: Crime Related vs Crime Prevention – increased Crime Prevention likely to be driven by increased camera surveillance.

Together with stakeholders from suburbs, HPP is currently re-evaluating the HSRA to ensure that the area is covered adequately with strategic camera placements; an ongoing requirement to adapt to crime trends. The HPP policy is to ensure that suburb entrances and exits, perimeters, major intersections, and crime hot spots are monitored to best effect.