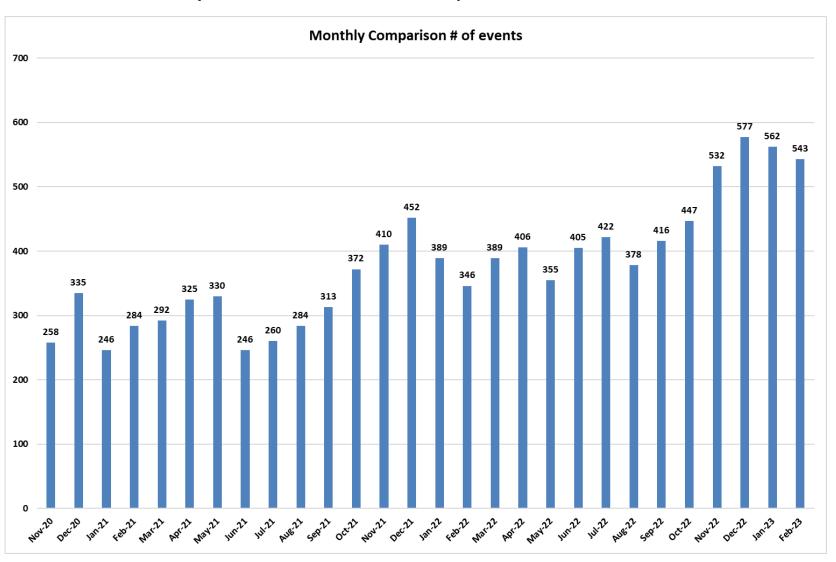

#### **Public Safety and Crime Prevention**

The month of February showed a 3.38% decrease in reported incidents (543) when compared to January's (562).

Public disorder and vagrancy remain an ongoing issue in the CBD. The number of incidents in these categories decreased to 245 compared to January's 270. Of the reported 245 incidents of public disorder, 134 were vagrancy incidents (up from Januarys' figure of 132), 85 were loitering incidents (down from the January's figure of 96), 10 were unruly behaviour incidents (up from January's figure of 8) and 16 incidents of intoxication, drinking in public and fighting (down from January's figures of 34).