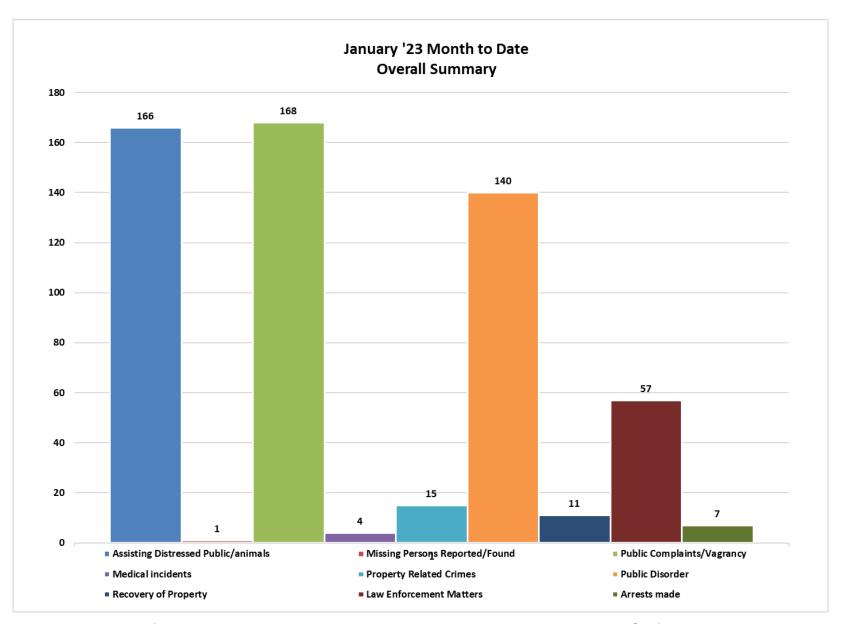

#### **Public Safety and Crime Prevention**

The month of February showed a 3.38% decrease in reported incidents (543) when compared to January's (562).

Public disorder and vagrancy remain an ongoing issue in the CBD. The number of incidents in these categories decreased to 245 compared to January's 270. Of the reported 245 incidents of public disorder, 134 were vagrancy incidents (up from Januarys' figure of 132), 85 were loitering incidents (down from the January's figure of 96), 10 were unruly behaviour incidents (up from January's figure of 8) and 16 incidents of intoxication, drinking in public and fighting (down from January's figures of 34).