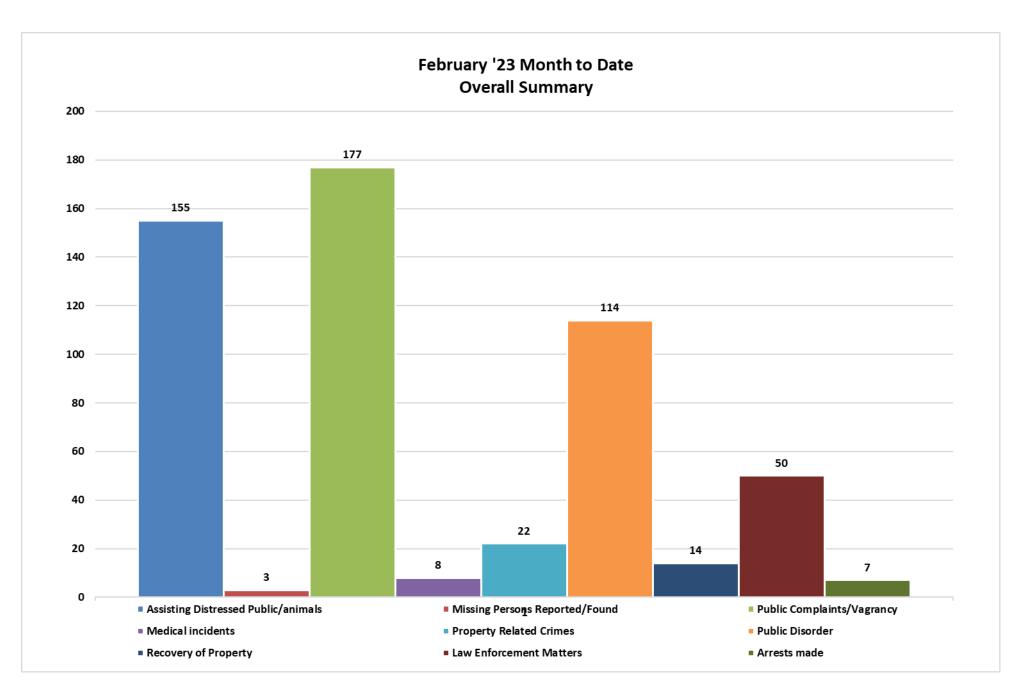

#### **Public Safety and Crime Prevention**

The month of February showed a 3.38% decrease in reported incidents (543) when compared to January's (562).

Public disorder and vagrancy remain an ongoing issue in the CBD. The number of incidents in these categories decreased to 245 compared to January's 270. Of the reported 245 incidents of public disorder, 134 were vagrancy incidents (up from Januarys' figure of 132), 85 were loitering incidents (down from the January's figure of 96), 10 were unruly behaviour incidents (up from January's figure of 8) and 16 incidents of intoxication, drinking in public and fighting (down from January's figures of 34).

In addition to HPP recovering numerous stolen property during the month, several of the reported incidents resulted in the arrest of 7 suspects during the month; 7 as a result of CCTV intervention.

Arrests were made up of the following:

- 3 x arrests for being in possession of possible stolen items.
- 1 x arrest for murder.
- 1 x arrest for housebreaking and theft.
- 1 x arrest for theft.
- 1 x arrest for malicious damage to property.