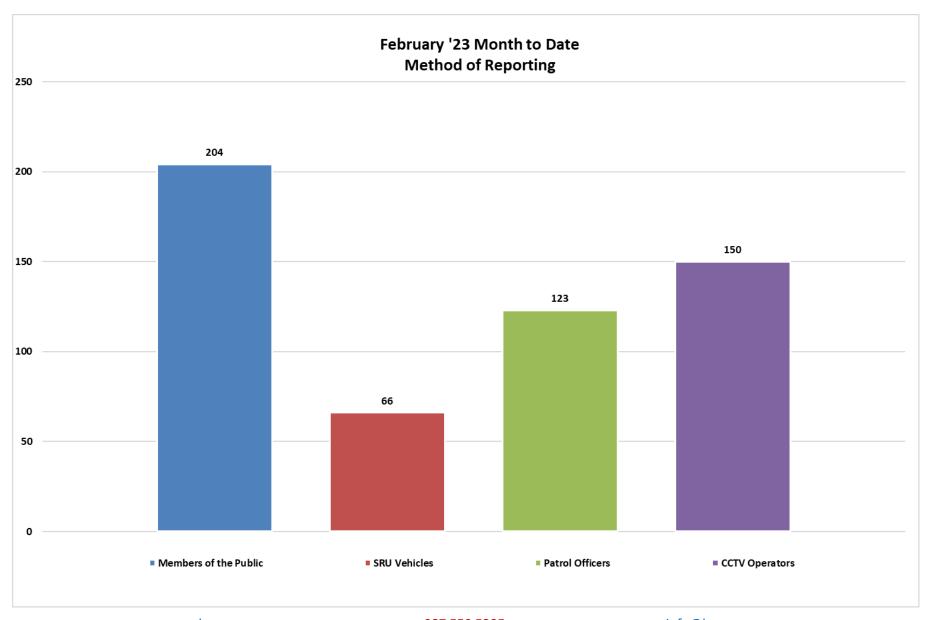

Crime prevention is any intervention made by HPP to avert a possible crime or by-law transgression being committed. Incidents are reported by Members of the Public (including Neighbourhood Watch groups), HPP CCTV Operators, Specialised Response Vehicles and Patrol Officers.

Figure 1: Reports since HSRA inception - Incident Reporting Methods – increased CCTV coverage driving increased CCTV Operator reporting.

There has been a noted increase in the CCTV Operators detecting suspicious behaviour and responding accordingly by activating our response teams on the ground. These interventions may include addressing unruly behaviour before it escalates or notifying residents of points of vulnerability such as an open garage door or unlocked vehicle.