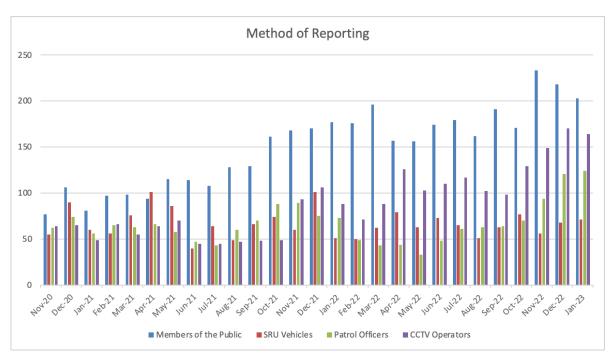

Crime prevention is any intervention made by HPP to avert a possible crime or by-law transgression being committed. Incidents are reported by Members of the Public (including Neighbourhood Watch groups), HPP CCTV Operators, Specialised Response Vehicles and Patrol Officers.

Figure 1: Reports since HSRA inception - Incident Reporting Methods – increased CCTV coverage driving increased CCTV Operator reporting.

There has been a noted increase in the CCTV Operators detecting suspicious behaviour and responding accordingly by activating our response teams on the ground. These interventions may include addressing unruly behaviour before it escalates or notifying residents of points of vulnerability such as an open garage door or unlocked vehicle.