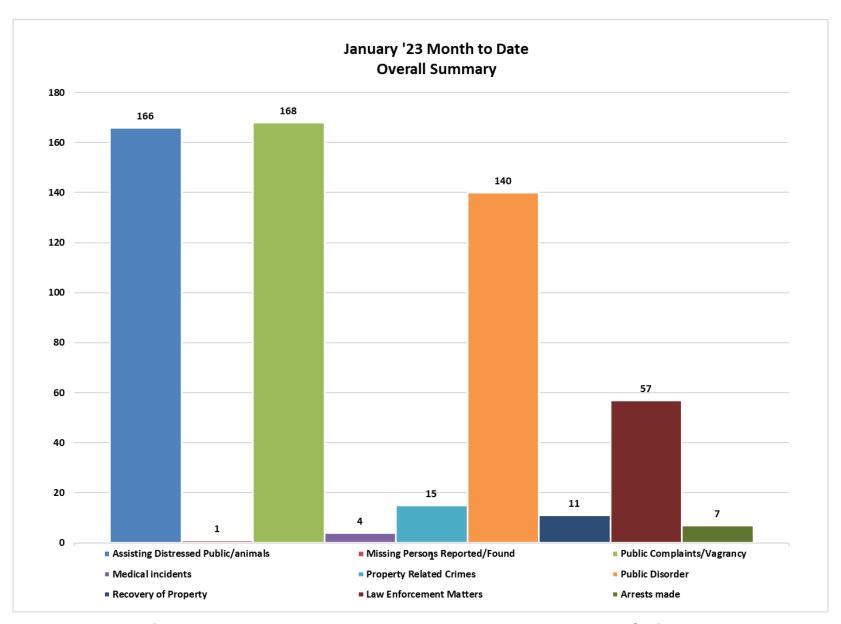

# **Public Safety and Crime Prevention**

The month of January showed a 2.60% decrease in reported incidents (562) when compared to December's (577).

Public disorder and vagrancy remain an ongoing issue in the CBD. The number of incidents in these categories increased to 270 compared to December's 253. Of the reported 270 incidents of public disorder, 132 were vagrancy incidents (up from December's figure of 129), 96 were loitering incidents (up from the December's figure of 89), 8 were unruly behaviour incidents (up from December's figure of 5) and 34 incidents of intoxication, drinking in public and fighting (up from December's figures of 30).

In addition to HPP recovering numerous stolen property during the month, several of the reported incidents resulted in the arrest of 7 suspects during the month; 6 as a result of CCTV intervention and 1 as a result of the team in the field as well as supporting security companies and neighbourhood watches.

Arrests were made up of the following:

- 3 x arrests for being in possession of illegal substances/Abalone.
- 2 x arrests for being in possession of possible stolen items.
- 1 x arrest for possession of dangerous weapons and house breaking implements.
- 1 x arrest for shoplifting.