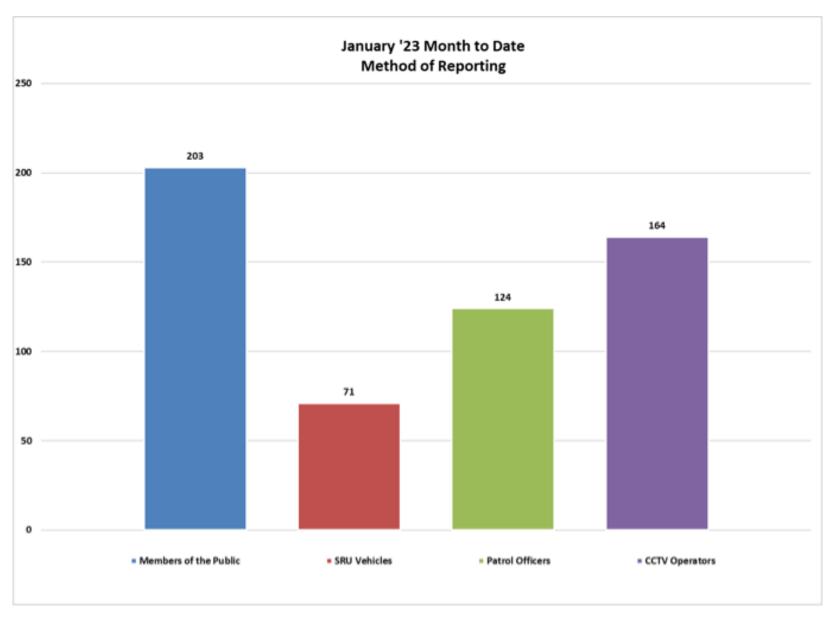

In addition to HPP recovering numerous stolen property during the month, several of the reported incidents resulted in the arrest of 7 suspects during the month; 6 as a result of CCTV intervention and 1 as a result of the team in the field as well as supporting security companies and neighbourhood watches.