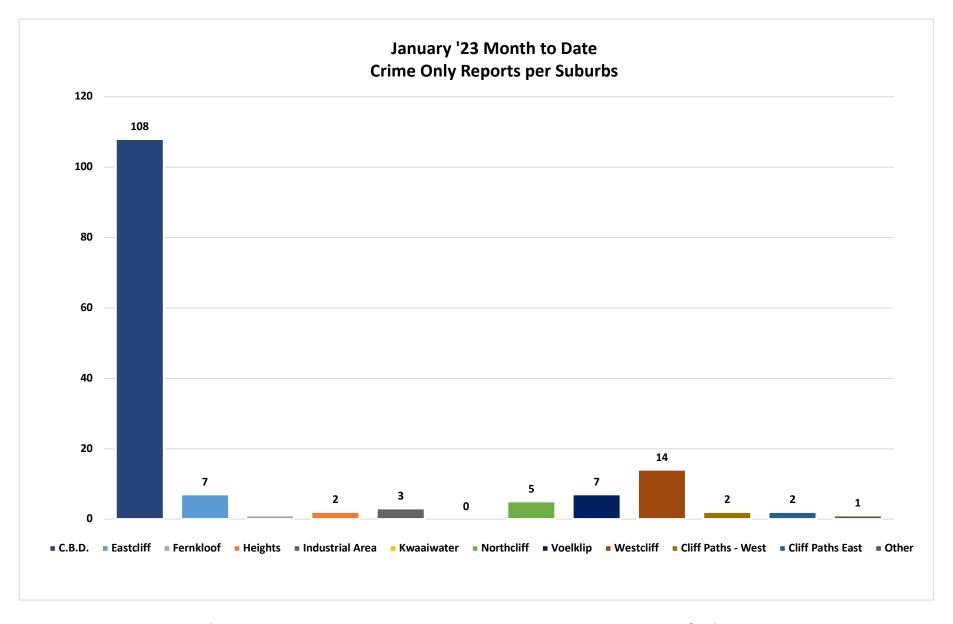

The busiest suburbs for January were CBD (239 reports, of which 108 were crime related), Westcliff (87 reports, of which 14 were crime related), Voëlklip (50 reports, of which 7 were crime related), Northcliff (41 reports, of which 5 were crime related), Eastcliff (35 reports, of which 7 were crime related), and Industrial Area (18 reports, of which 3 were crime related). It is important to note that not all incidents reported are crime related. Many of them are public assistance or preventative action taken by HPP.