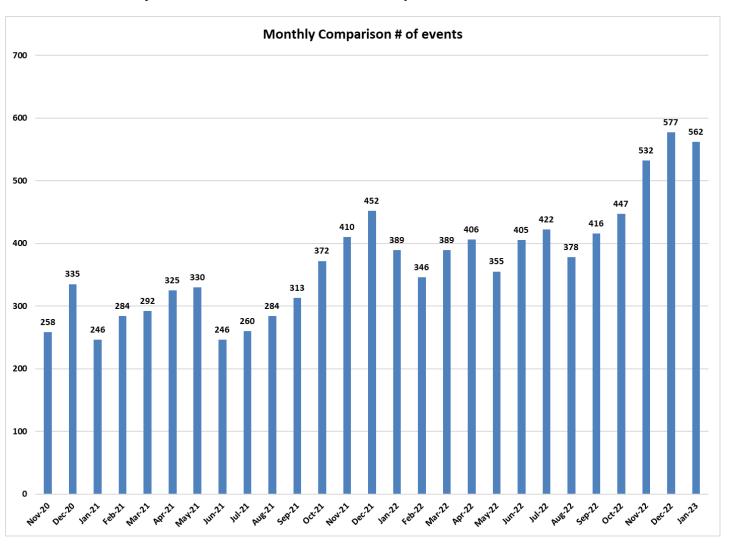

# **Public Safety and Crime Prevention**

The month of January showed a 2.60% decrease in reported incidents (562) when compared to December's (577).

Public disorder and vagrancy remain an ongoing issue in the CBD. The number of incidents in these categories increased to 270 compared to December's 253. Of the reported 270 incidents of public disorder, 132 were vagrancy incidents (up from December's figure of 129), 96 were loitering incidents (up from the December's figure of 89), 8 were unruly behaviour incidents (up from December's figure of 5) and 34 incidents of intoxication, drinking in public and fighting (up from December's figures of 30).