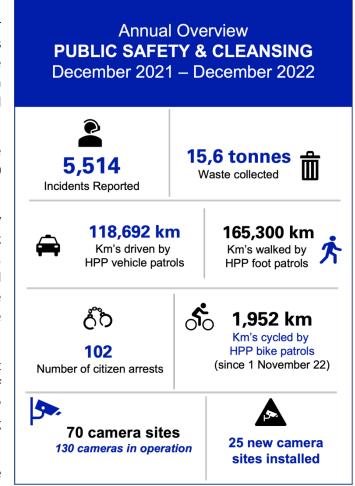

# Operational Activities - 2022 in Brief Review

HPP underwent several changes in 2022. To ensure a safer and cleaner environment, the camera network was expanded exponentially, and increased staff were contracted. In addition, a new Board was appointed in September and HPP's strategic priorities were co-created with the help of a wide range of stakeholders.

The HPP team now has 51 staff members, operates three armed vehicles and monitor a camera network of over 130 CCTV cameras.

The team consists of the Executive Officer employed by HPP. On the ground, ADT management oversee the work of nine camera controllers, nine special response officers, three foot patrol supervisors, 18 foot patrol officers, and three bike patrol officers. Cleansing activities are implemented by Iphupha's Cleansing Manager and five cleansing staff.

The HPP Control Room, patrol vehicles and CBD foot patrollers operate 24 | 7, with foot patrols covering the Cliff Path and Hoy's Koppie 7 days a week, 12 hours a day. HPP bike patrols operate three days per week and cleansing services 6 days per week.