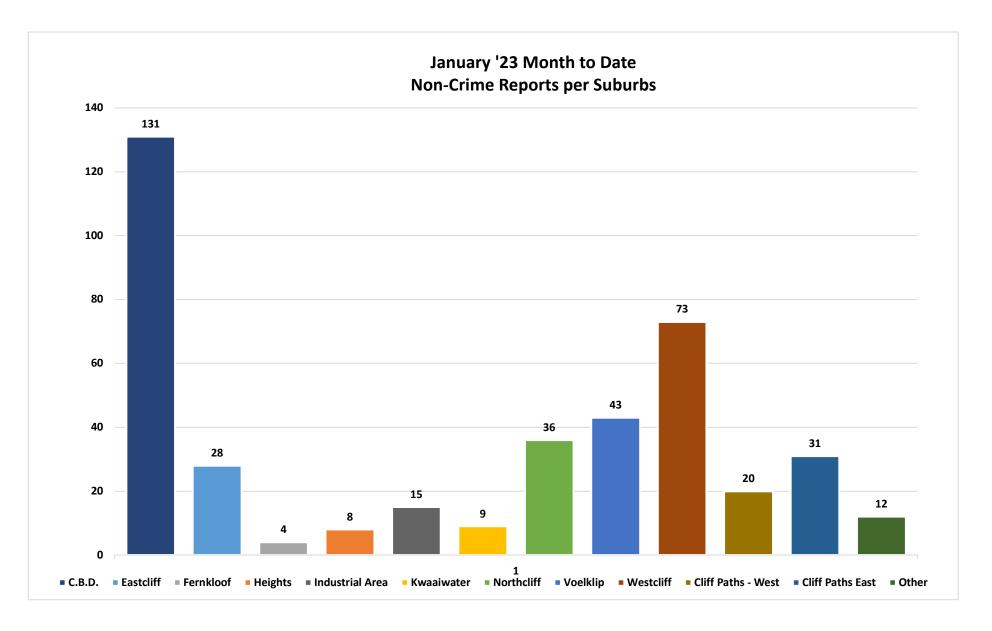

The busiest suburbs for January were CBD (239 reports, of which 108 were crime related), Westcliff (87 reports, of which 14 were crime related), Voëlklip (50 reports, of which 7 were crime related), Northcliff (41 reports, of which 5 were crime related), Eastcliff (35 reports, of which 7 were crime related), and Industrial Area (18 reports, of which 3 were crime related). It is important to note that not all incidents reported are crime related. Many of them are public assistance or preventative action taken by HPP.