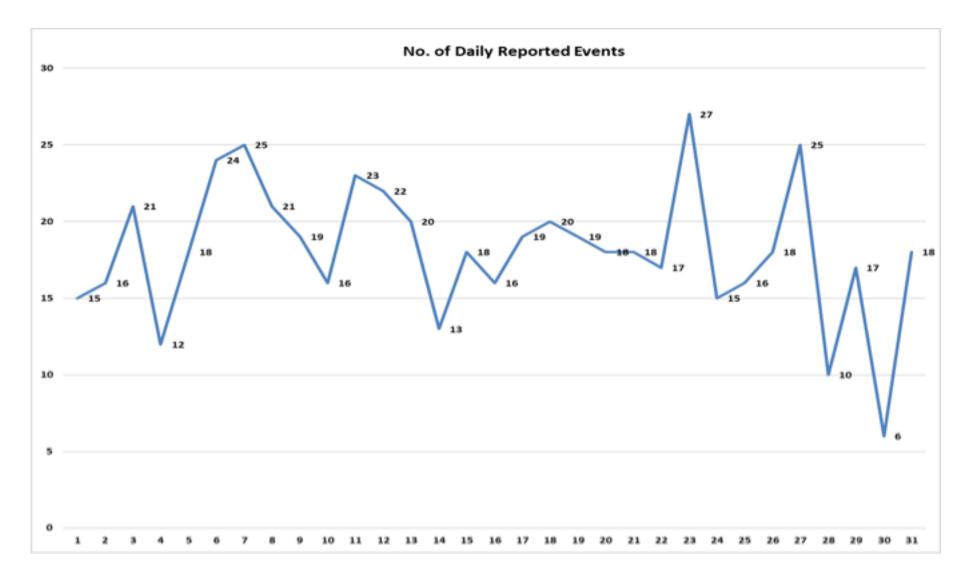

# **Public Safety and Crime Prevention**

The month of January showed a 2.60% decrease in reported incidents (562) when compared to December's (577).

Public disorder and vagrancy remain an ongoing issue in the CBD. The number of incidents in these categories increased to 270 compared to December's 253. Of the reported 270 incidents of public disorder, 132 were vagrancy incidents (up from December's figure of 129), 96 were loitering incidents (up from the December's figure of 89), 8 were unruly behaviour incidents (up from December's figure of 5) and 34 incidents of intoxication, drinking in public and fighting (up from December's figures of 30).