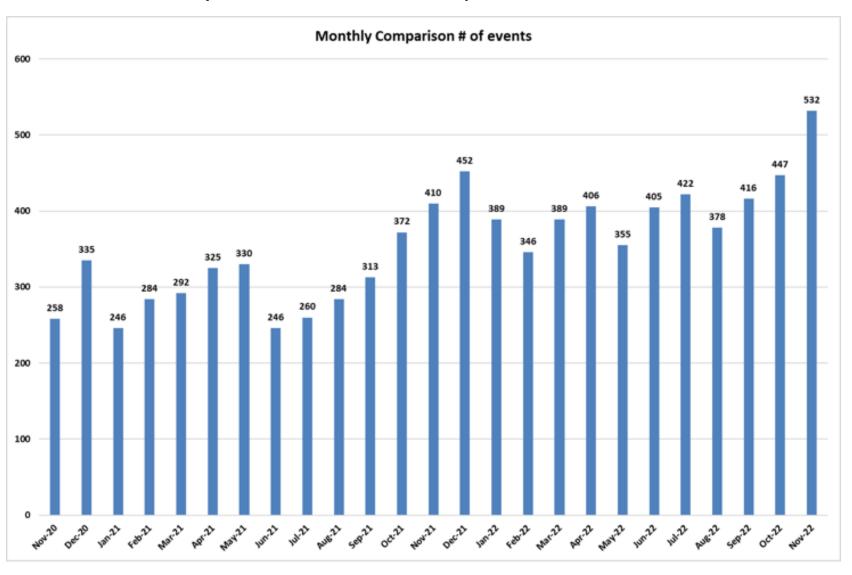

#### **Public Safety and Crime Prevention**

The month of November showed a 19.2% increase in reported incidents (532) when compared to October's (447).

Public disorder and vagrancy remain an ongoing issue in the CBD. The number of incidents in these categories increased to 242 compared to October's 207. Of the reported 242 incidents of public disorder, 115 were vagrancy incidents (up from October's figure of 105), 102 were loitering incidents (up from the October's figure of 71), 4 were unruly behaviour incidents (up from October's figure of 3) and 21 incidents of intoxication, drinking in public and fighting (down from October's figures of 28).