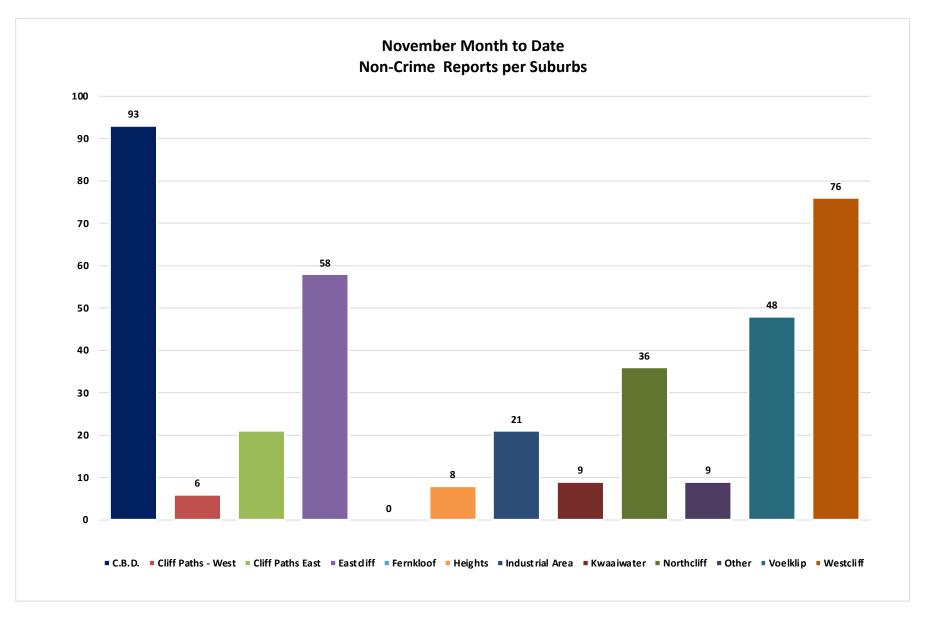

The busiest suburbs for November were CBD (175 reports, of which 82 were crime related), Westcliff (87 reports, of which 3 were crime related), Eastcliff (63 reports, of which 5 were crime related), Voëlklip (52 reports, of which 9 were crime related), Northcliff (42 reports, of which 6 were crime related) and Industrial Area (28 reports, of which 7 were crime related). It is important to note that not all incidents reported are crime related. Many of them are public assistance or preventative action taken by HPP.