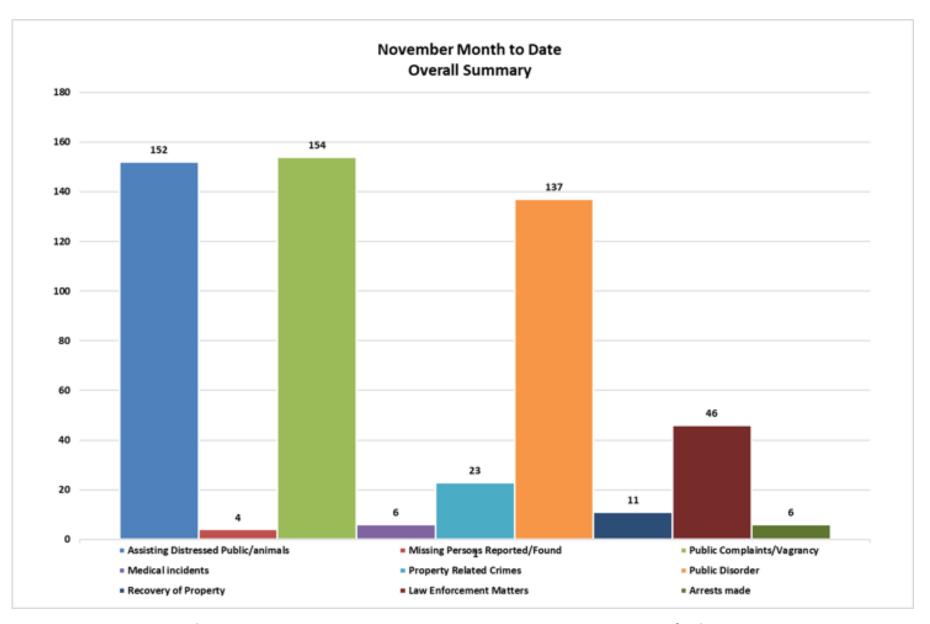

#### **Public Safety and Crime Prevention**

The month of November showed a 19.2% increase in reported incidents (532) when compared to October's (447).

Public disorder and vagrancy remain an ongoing issue in the CBD. The number of incidents in these categories increased to 242 compared to October's 207. Of the reported 242 incidents of public disorder, 115 were vagrancy incidents (up from October's figure of 105), 102 were loitering incidents (up from the October's figure of 71), 4 were unruly behaviour incidents (up from October's figure of 3) and 21 incidents of intoxication, drinking in public and fighting (down from October's figures of 28).

In addition to HPP recovering numerous stolen property during the month, several of the reported incidents resulted in the arrest of 6 suspects during the month; 4 as a result of CCTV intervention and 2 as a result of the team in the field as well as supporting security companies and neighbourhood watches.