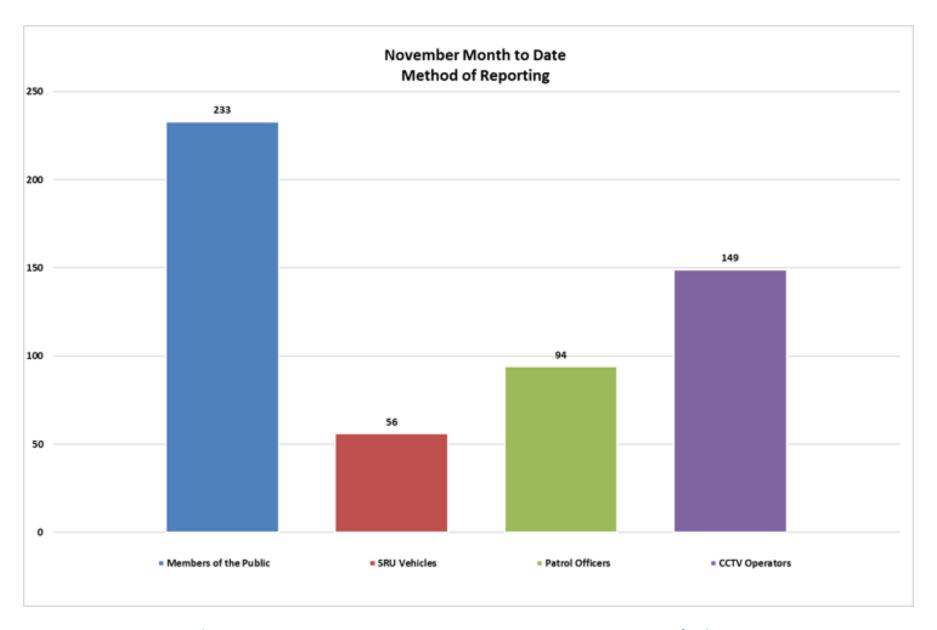

s and work together to ensure that the Cliff Path remains a top attraction and a joyful experience for everyone who uses it.

The main points of the by-laws include:

- 1. Littering is not permitted. Please place your litter in a bin or take it home with you.
- 2. All dogs must be on a leash, without exception.
- 3. Dog owners must pick up after their pet.
- 4. Consuming alcohol in public is prohibited.
- 5. Making fires in non-designated areas is not permitted.

Any contravention of these by-laws can be reported to the Municipality's Law Enforcement at 028 313 8996 or Control Room 028 313 8000. Alternatively send an email to <a href="mailto:enquiries@overstrand.gov.za">enquiries@overstrand.gov.za</a>.



# Public Safety and Crime Prevention for the period 01/11/2022 – 30/11/2022

























# **Summary for the Month of November 2022**

| SUMMARY                                                                                                                                                                                                                                                                                                                                                                                                                                                                                                                                | 1         | 2                           | 3           | 4                                       | 5                                        | 6                                                | 7                | 8