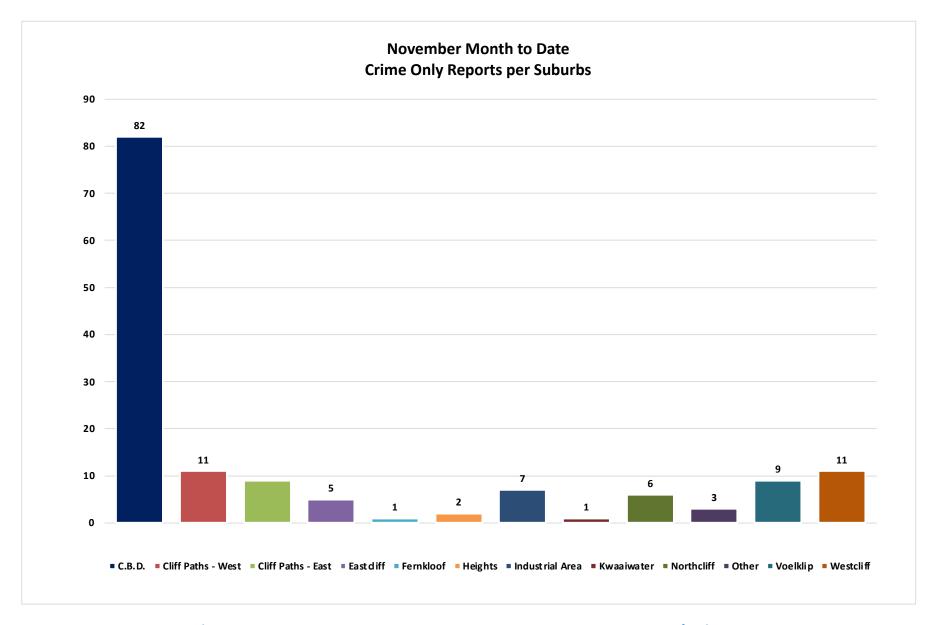

The busiest suburbs for November were CBD (175 reports, of which 82 were crime related), Westcliff (87 reports, of which 3 were crime related), Eastcliff (63 reports, of which 5 were crime related), Voëlklip (52 reports, of which 9 were crime related), Northcliff (42 reports, of which 6 were crime related) and Industrial Area (28 reports, of which 7 were crime related). It is important to note that not all incidents reported are crime related. Many of them are public assistance or preventative action taken by HPP.