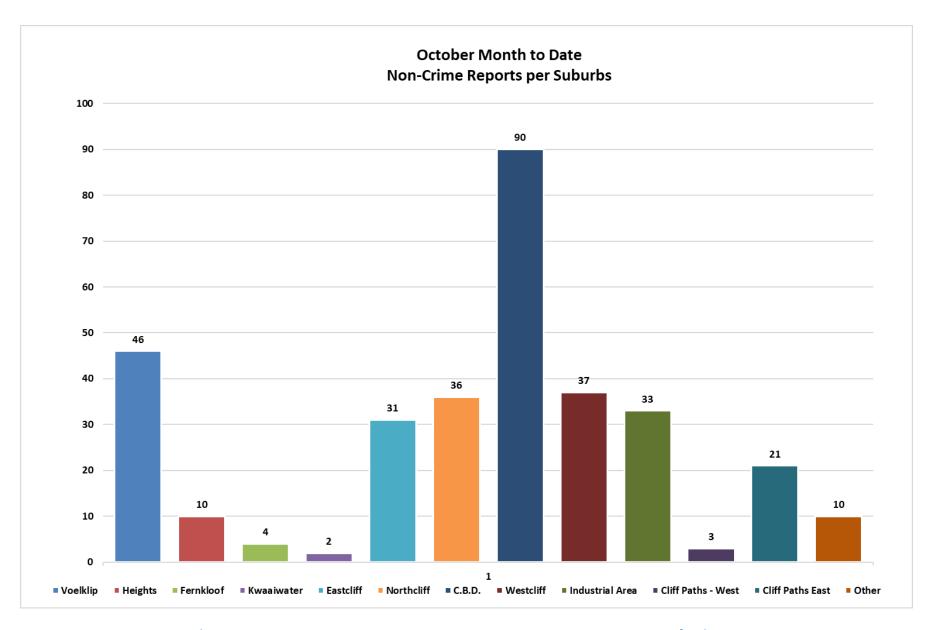

The busiest suburbs for October were CBD (155 reports, of which 65 were crime related), Voëlklip (52 reports, of which 6 were crime related), Westcliff (47 reports, of which 10 were crime related), Northcliff (44 reports, of which 8 were crime related), Industrial Area (43 reports, of which 10 were crime related), and Eastcliff (37 reports, of which 6 were crime related). It is important to note that not all incidents reported are crime related. Many of them are public assistance or preventative action taken by HPP.