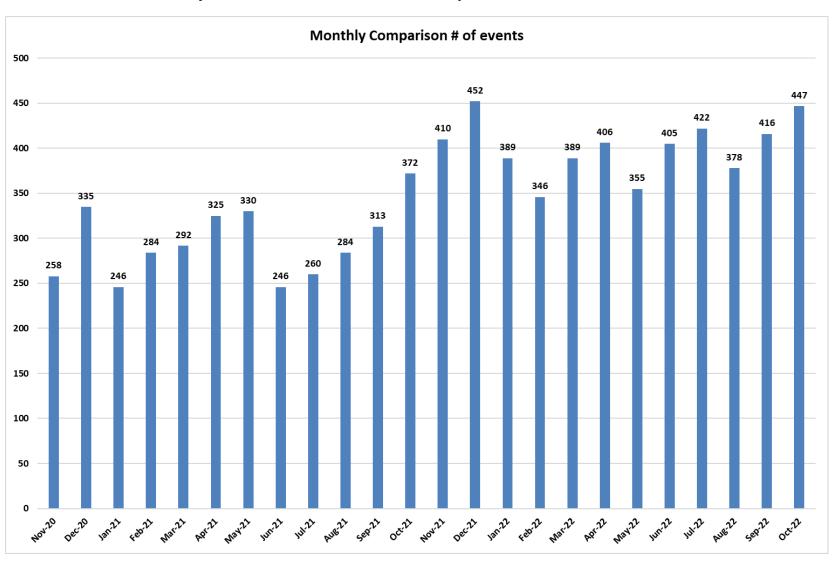

#### **Public Safety and Crime Prevention**

The month of October showed a 7.45% increase in reported incidents (447) when compared to September's (416).

Public disorder and vagrancy remain an ongoing issue in the CBD. The number of incidents in these categories increased to 207 compared to September's 180. Of the reported 207 incidents of public disorder, 105 were vagrancy incidents (up from September's figure of 96), 71 were loitering incidents (up from the September's figure of 55), 3 were unruly behaviour incidents (decreasing from September's figure of 6) and 28 incidents of intoxication, drinking in public and fighting (up from September's figures of 23).