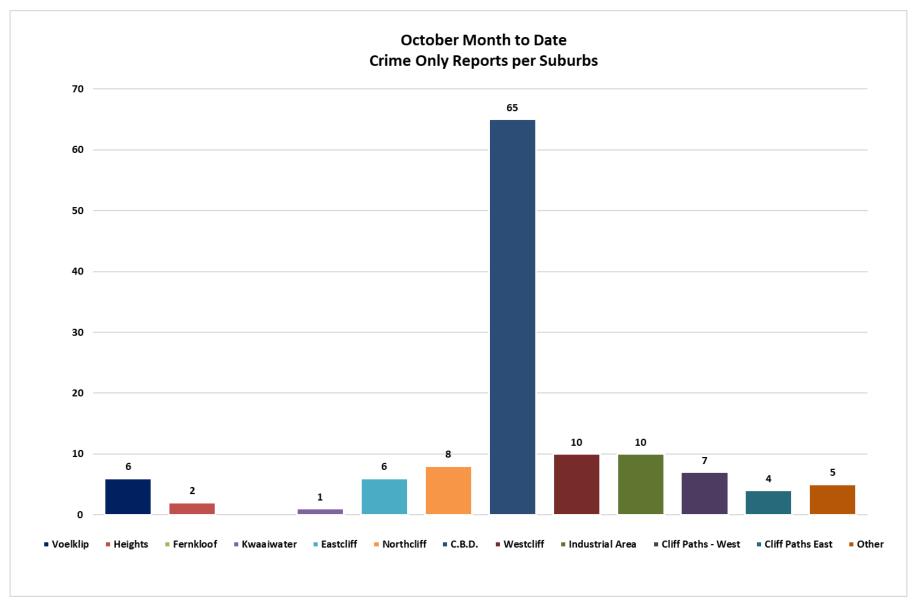

The busiest suburbs for October were CBD (155 reports, of which 65 were crime related), Voëlklip (52 reports, of which 6 were crime related), Westcliff (47 reports, of which 10 were crime related), Northcliff (44 reports, of which 8 were crime related), Industrial Area (43 reports, of which 10 were crime related), and Eastcliff (37 reports, of which 6 were crime related). It is important to note that not all incidents reported are crime related. Many of them are public assistance or preventative action taken by HPP.