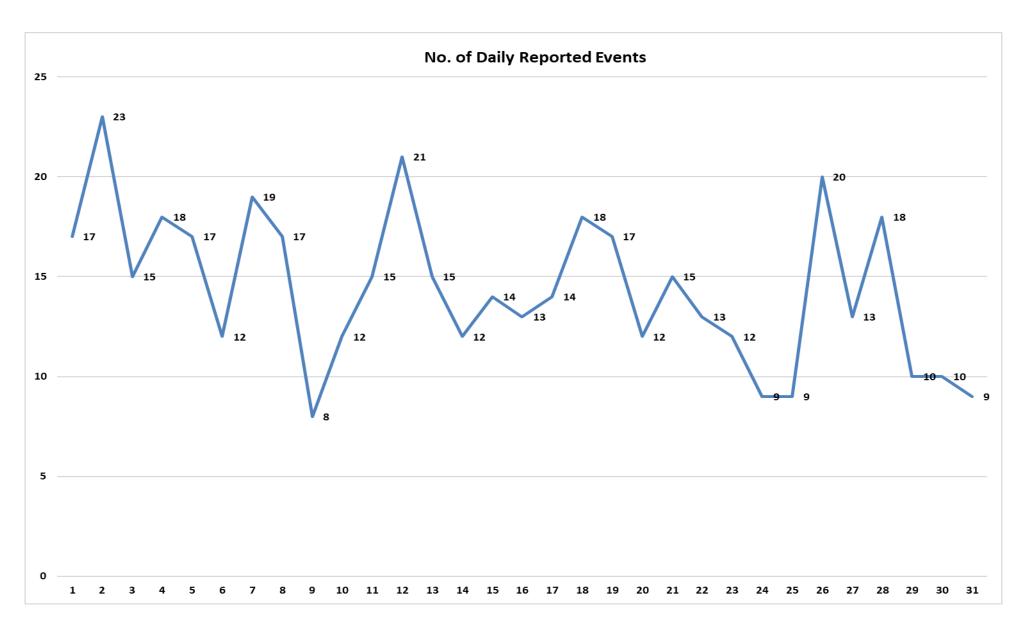

#### **Public Safety and Crime Prevention**

The month of October showed a 7.45% increase in reported incidents (447) when compared to September's (416).

Public disorder and vagrancy remain an ongoing issue in the CBD. The number of incidents in these categories increased to 207 compared to September's 180. Of the reported 207 incidents of public disorder, 105 were vagrancy incidents (up from September's figure of 96), 71 were loitering incidents (up from the September's figure of 55), 3 were unruly behaviour incidents (decreasing from September's figure of 6) and 28 incidents of intoxication, drinking in public and fighting (up from September's figures of 23).