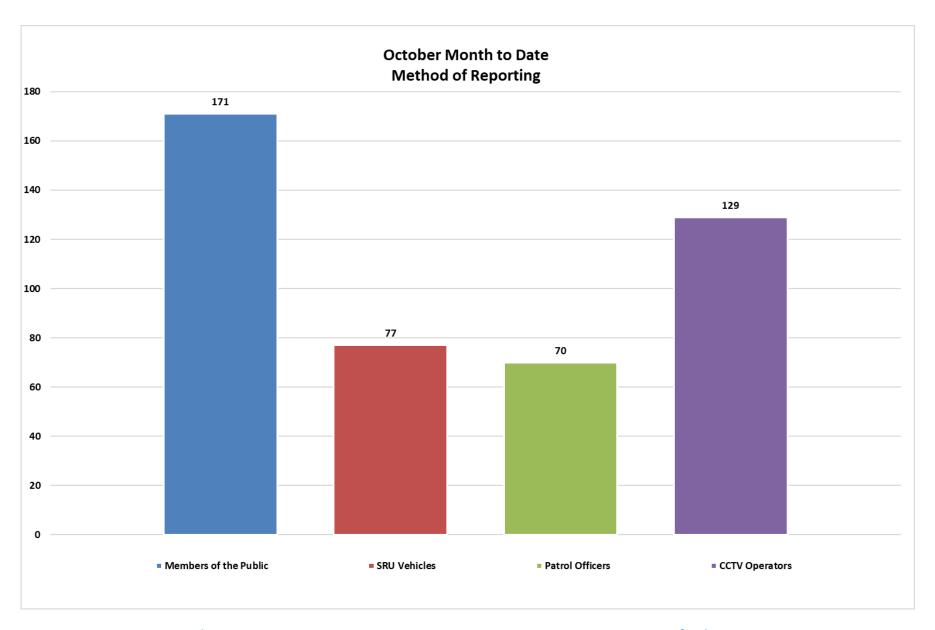

remains a top attraction and a joyful experience for everyone who uses it.

The main points of the by-laws include:

- 1. Littering is not permitted. Please place your litter in a bin or take it home with you.
- 2. All dogs must be on a leash, without exception.
- 3. Dog owners must pick up after their pet.
- 4. Consuming alcohol in public is prohibited.
- 5. Making fires in non-designated areas is not permitted.

Any contravention of these by-laws can be reported to the Municipality's Law Enforcement at 028 313 8996 or Control Room 028 313 8000. Alternatively send an email to <a href="mailto:enquiries@overstrand.gov.za">enquiries@overstrand.gov.za</a>.

www.hpp.org.za **087 550 5295** info@hpp.org.za



## Public Safety and Crime Prevention for the period 01/10/2022 – 31/10/2022

























# **Summary for the Month of October 2022**

| SUMMARY                                                                                                                                                                                                                                                                                                                                                                                                                                                                                                             | 1                     | -                                | -   | 4               | 5 | - | -      | 0     | 9       | 10      | 11      | 12               | 12          | 1.0                                     | 15        | 10