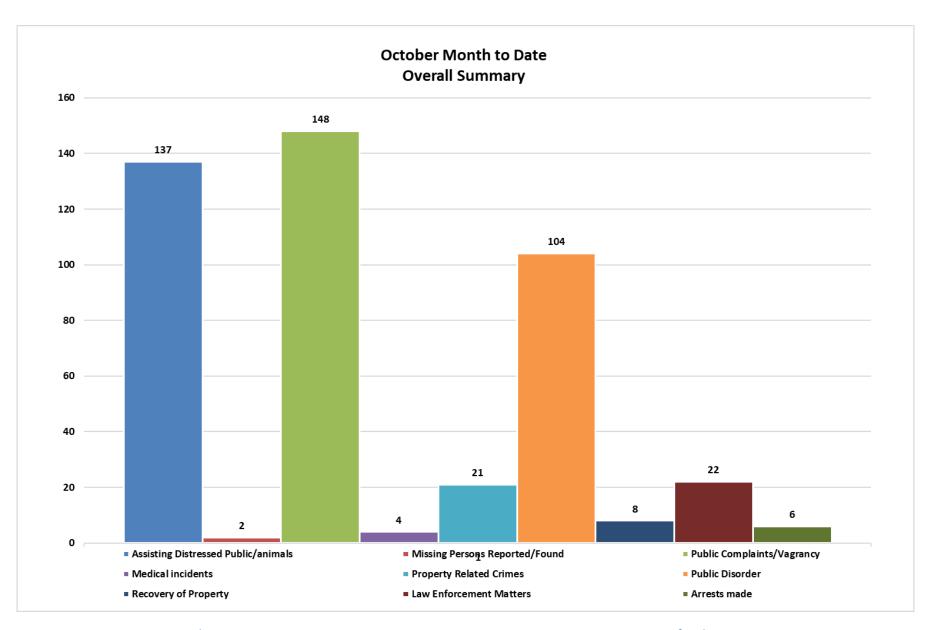

#### **Public Safety and Crime Prevention**

The month of October showed a 7.45% increase in reported incidents (447) when compared to September's (416).

Public disorder and vagrancy remain an ongoing issue in the CBD. The number of incidents in these categories increased to 207 compared to September's 180. Of the reported 207 incidents of public disorder, 105 were vagrancy incidents (up from September's figure of 96), 71 were loitering incidents (up from the September's figure of 55), 3 were unruly behaviour incidents (decreasing from September's figure of 6) and 28 incidents of intoxication, drinking in public and fighting (up from September's figures of 23).