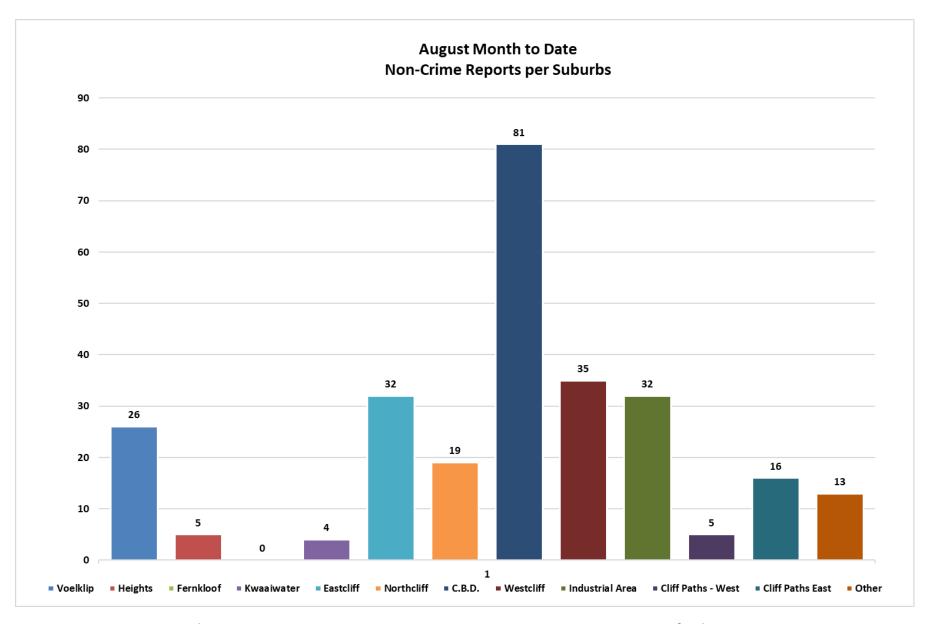

#### **EMERGENCY NUMBERS**

SAPS (Police): 028 313 5300

OM 24/7 Emergency: 028 313 8111

HPP Control Centre: 087 550 5295

The busiest suburbs for August were CBD (127 reports, of which 46 were crime related), Industrial Area (42 reports, of which 10 were crime related), Eastcliff (41 reports, of which 9 were crime related), Westcliff (40 reports, of which 5 were crime related), Voëlklip (36 reports, of which 10 were crime related), and Northcliff (24 reports, of which 5 were crime related). It is important to note that not all incidents reported are crime related. Many of them are public assistance or preventative action taken by HPP.