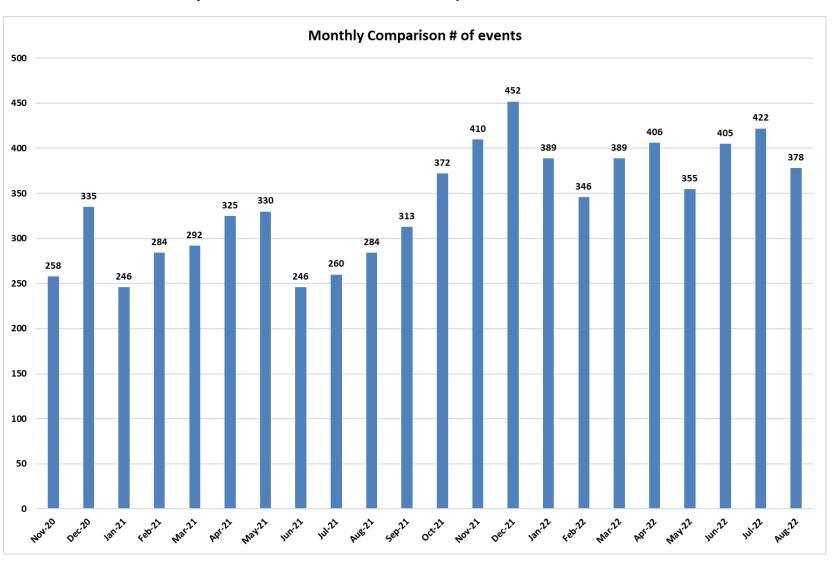

#### **Public Safety and Crime Prevention**

The month of August showed a 10.4% decrease in reported incidents (378) when compared to July's (422).

Public disorder and vagrancy issues remain an ongoing issue in the CBD. The number of incidents in these categories decreased to 161 compared to July's 193. Of the reported 161 incidents of public disorder, 85 were vagrancy incidents (same as July's figure of 85), 54 were loitering incidents (down from the July's figure of 77), 7 were unruly behaviour incidents (remaining the same as July's figure of 7) and 15 incidents of intoxication, drinking in public and fighting (down from July's figures of 24).