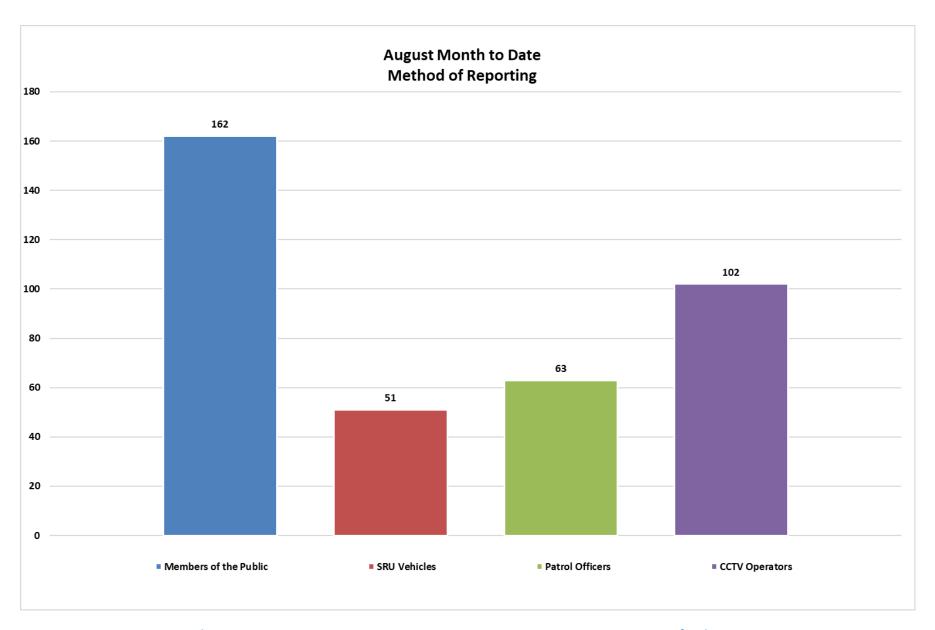

#### **EMERGENCY NUMBERS**

SAPS (Police): 028 313 5300

OM 24/7 Emergency: 028 313 8111

HPP Control Centre: 087 550 5295

The busiest suburbs for August were CBD (127 reports, of which 46 were crime related), Industrial Area (42 reports, of which 10 were crime related), Eastcliff (41 reports, of which 9 were crime related), Westcliff (40 reports, of which 5 were crime related), Voëlklip (36 reports, of which 10 were crime related), and Northcliff (24 reports, of which 5 were crime related). It is important to note that not all incidents reported are crime related. Many of them are public assistance or preventative action taken by HPP.