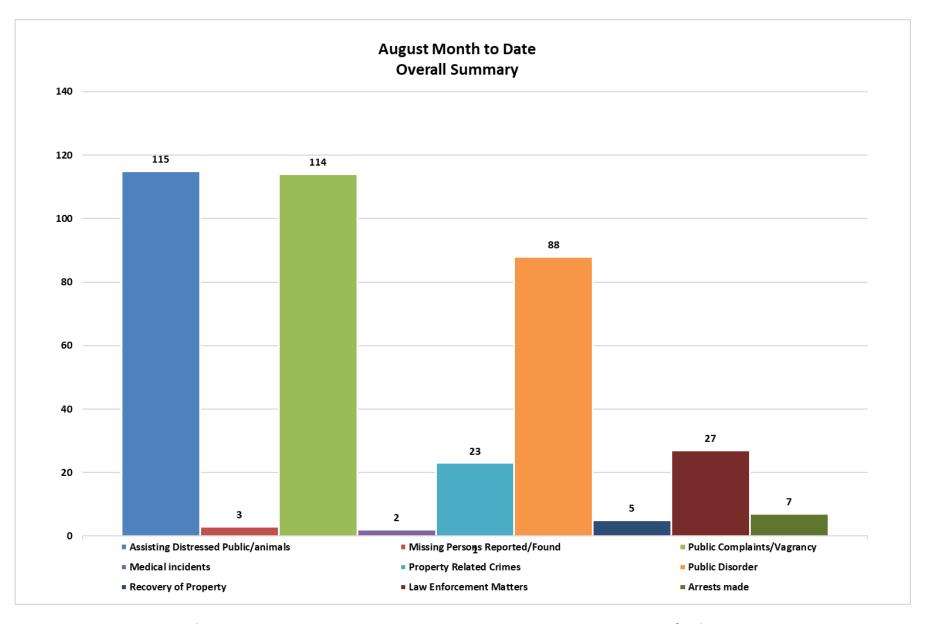

#### **Public Safety and Crime Prevention**

The month of August showed a 10.4% decrease in reported incidents (378) when compared to July's (422).

Public disorder and vagrancy issues remain an ongoing issue in the CBD. The number of incidents in these categories decreased to 161 compared to July's 193. Of the reported 161 incidents of public disorder, 85 were vagrancy incidents (same as July's figure of 85), 54 were loitering incidents (down from the July's figure of 77), 7 were unruly behaviour incidents (remaining the same as July's figure of 7) and 15 incidents of intoxication, drinking in public and fighting (down from July's figures of 24).

In addition to HPP recovering numerous stolen property during the month, several of reported incidents resulted in the arrest of 7 suspects during the month; 4 as a result of CCTV intervention and 3 as a result of the team in the field as well as supporting security companies and neighbourhood watches.

Arrests were made up of the following:

- 1 x Arrest for being in possession of dangerous weapons.
- 1 x Arrest for theft out of motor vehicle.
- 1 x Arrest for possession of illegal substances.
- 1 x Arrest for theft from motor vehicle.
- 2 x Arrests for Shoplifting.
- 1 x Arrest for theft.