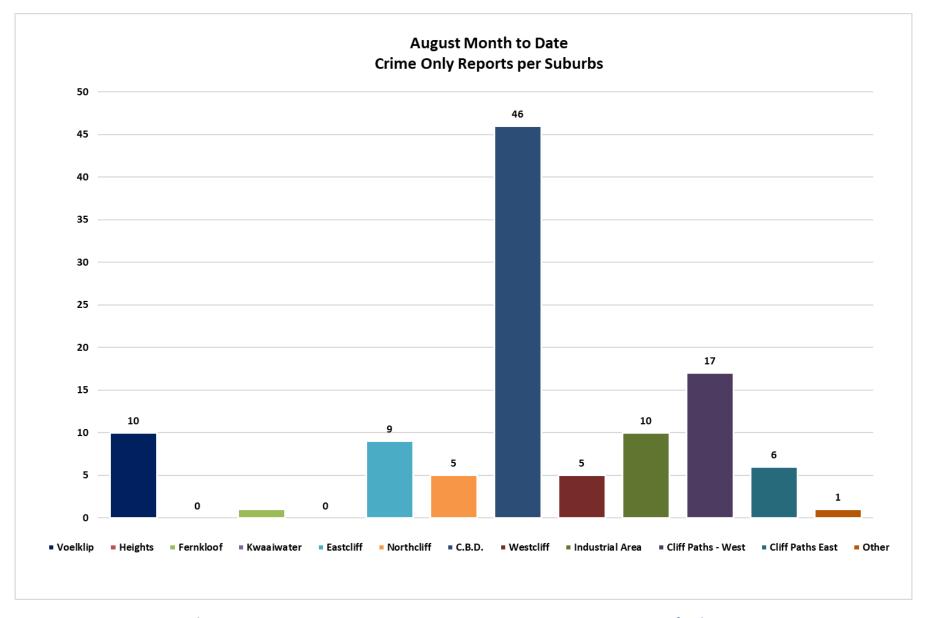

#### **EMERGENCY NUMBERS**

SAPS (Police): 028 313 5300

OM 24/7 Emergency: 028 313 8111

HPP Control Centre: 087 550 5295

The busiest suburbs for August were CBD (127 reports, of which 46 were crime related), Industrial Area (42 reports, of which 10 were crime related), Eastcliff (41 reports, of which 9 were crime related), Westcliff (40 reports, of which 5 were crime related), Voëlklip (36 reports, of which 10 were crime related), and Northcliff (24 reports, of which 5 were crime related). It is important to note that not all incidents reported are crime related. Many of them are public assistance or preventative action taken by HPP.