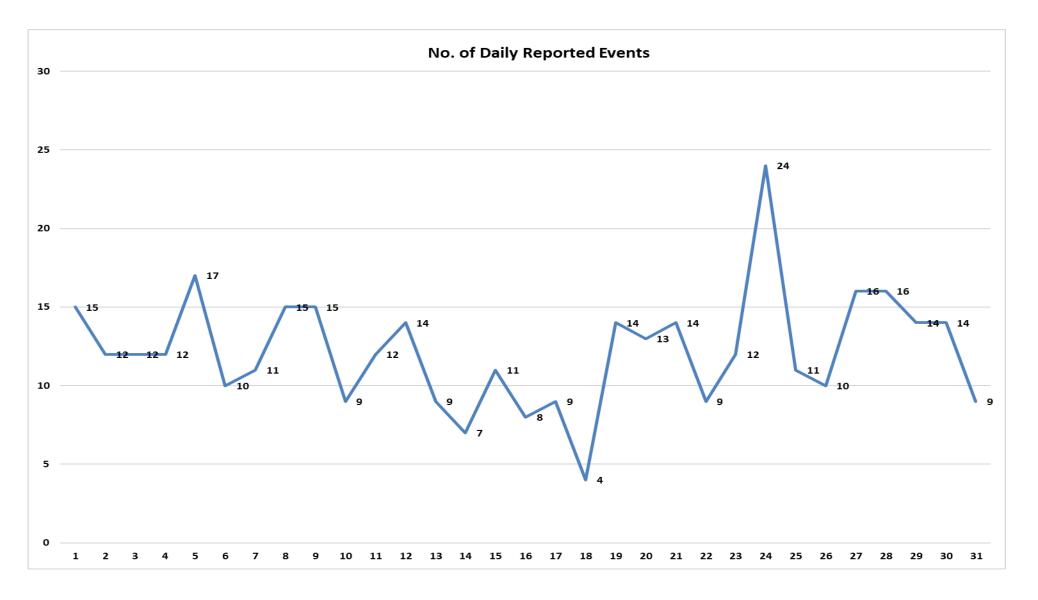

mains a top attraction and a joyful experience for everyone who uses it.

The main points of the by-laws include:

- 1. Littering is not permitted. Please place your litter in a bin or take it home with you.
- 2. All dogs must be on a leash, without exception.
- 3. Dog owners must pick up after their pet.
- 4. Consuming alcohol in public is prohibited.
- 5. Making fires in non-designated areas is not permitted.

Any contravention of these by-laws can be reported to the Municipality's Law Enforcement at 028 313 8996 or Control Room 028 313 8000 / 8111. Alternatively send an email to <a href="mailto:enquiries@overstrand.gov.za">enquiries@overstrand.gov.za</a>.

www.hpp.org.za **087 550 5295** info@hpp.org.za



# Public Safety and Crime Prevention for the period 01/08/2022 - 31/08/2022

























# **Summary for the Month of August 2022**

| CURRENCEDY                                                                                                                                                                                                                                                                                                                                                                                                                                                                                                                                                   | -           | -        | -        |                 | -                                       | - | -        |           | _                 | 40       | 44       | 42            | 42