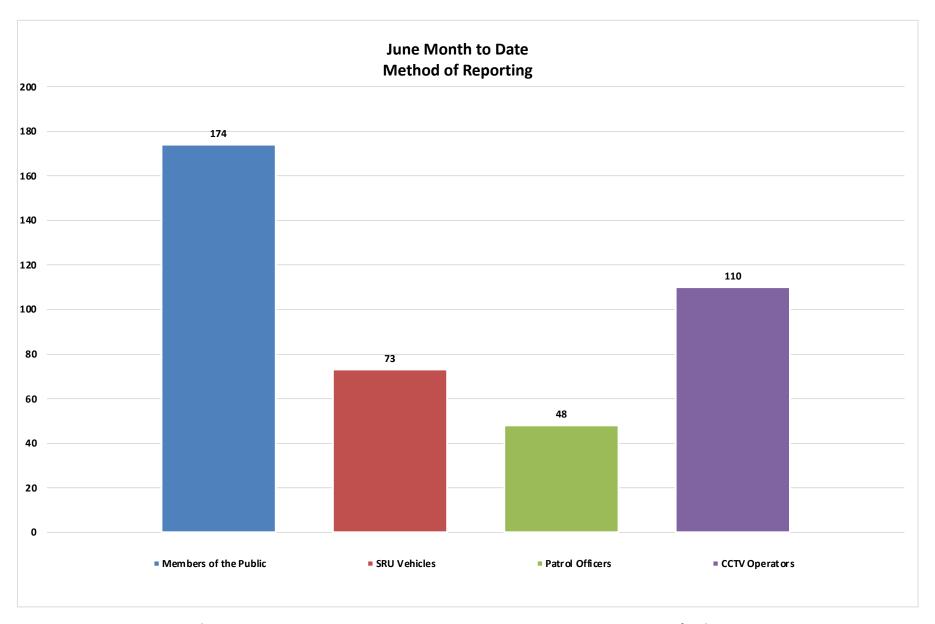

ew Harbour; Hoy's Koppie and Bekker's Park and Grotto East to Kraal Rock. In June, a total of 200 black bags, down from 210 in May, were filled up along the path including the cleaning of all the beach and path rubbish bins, as well as parking areas along the Cliff Path.

The HPP cleansing team now operate over public holidays. This will ensure the areas HPP service are clean and tidy for residents and visitors during the increase in activity along the Cliff Path.

We again appeal to users of the Cliff Path to adhere to the by-laws and work together to ensure that the Cliff Path remains a top attraction and a joyful experience for everyone who uses it.

www.hpp.org.za **087 550 5295** info@hpp.org.za



### Public Safety and Crime Prevention for the period 01/06/2022 – 30/06/2022

















# June Month to Date



www.hpp.org.za 087 550 5295 info@hpp.org.za







## **Summary for the Month of June 2022**

| SUMMARY                                                                                                                                                                                                                                                                                                                                                                                                                         | 1 | 2       | 3        | 4                           | 5               | 6 | 7       | 8                | 9 | 10        | 11        | 12      | 13      | 14 | 15      | 16      | 17        | 18      | 19        | 20      | 21    | 22 | 23              |