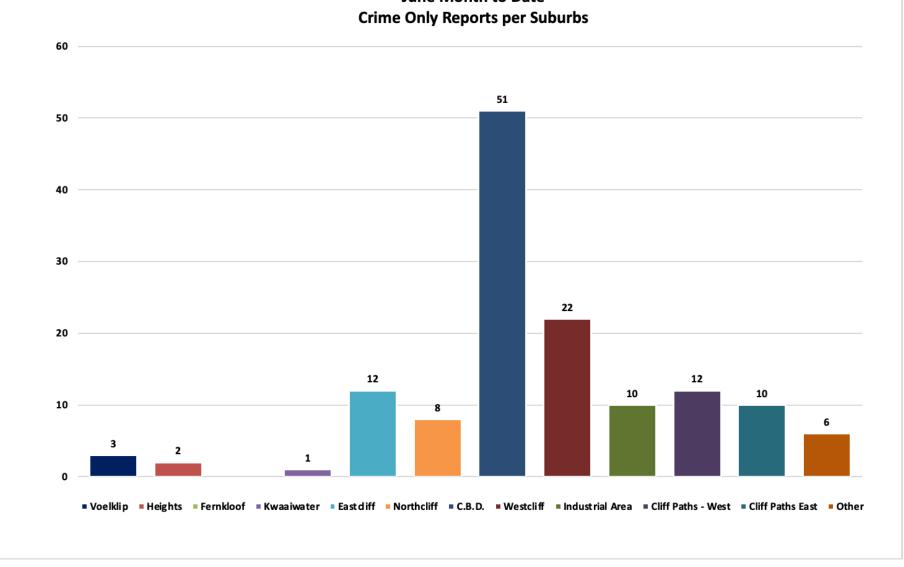

The busiest suburbs for June were CBD (118 reports, of which 51 were crime related), Westcliff (57 reports, of which 22 were crime related), Eastcliff (47 reports, of which 12 were crime related), Industrial Area (46 reports, of which 10 were crime related), Northcliff (37 reports, of which 8 were crime related) and Voëlklip (36 reports, of which 3 were crime related). It is important to note that not all incidents reported are crime related. Many of them are public assistance or preventative action taken by HPP.