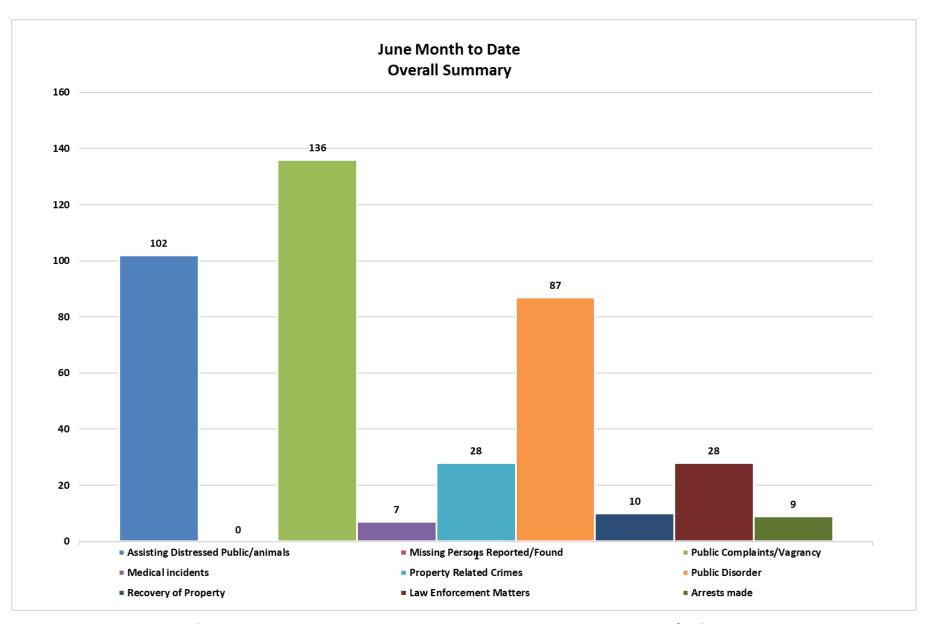

#### **Public Safety and Crime Prevention**

The month of June showed a 14% increase in reported incidents (405) when compared to May's (355).

Public disorder and vagrancy issues remain an ongoing issue in the CBD. The number of incidents in these categories increased to 175 compared to May's 152. Of the reported 175 incidents of public disorder, 98 were vagrancy incidents (up from May's figure of 83), 57 were loitering incidents (up from the May's figure of 54), 7 were unruly behaviour incidents (down from the May's figure of 8) and 13 incidents of intoxication, drinking in public and fighting (up from May's figures of 7).

In addition to HPP recovering numerous stolen property during the month, several of reported incidents resulted in the arrest of 9 suspects during the month; 7 as a result of CCTV intervention and 2 as a result of the team in the field as well as supporting security companies and neighbourhood watches.

Arrests were made up of the following:

- 1 x arrest for attempted robbery.
- 1 x arrest for possession of drugs and dangerous weapons.
- 1 x arrest for possession of illegal sea products.
- 1 x arrest for theft.
- 1 x arrest for possession of dangerous weapons.
- 1 x arrest for possession of housebreaking implements.
- 2 x arrests for possession of possible stolen items.
- 1 x arrest for possession of illegal substances.

## **Summary for the Month of June 2022**

| SUMMARY                                                                                                                                                                                                                                                                                                                                                                                                                         | 1 | 2       | 3        | 4                           | 5               | 6 | 7       | 8                | 9 | 10        | 11        | 12      | 13      | 14 | 15      | 16      | 17        | 18      | 19        | 20      | 21    | 22 | 23              | 24 | 25       | 26        | 27                    | 28               | 29                                      | 30        | 31 |                                                                                                                                                                                           |
|---------------------------------------------------------------------------------------------------------------------------------------------------------------------------------------------------------------------------------------------------------------------------------------------------------------------------------------------------------------------------------------------------------------------------------|---|---------|----------|-----------------------------|-----------------|---|---------|------------------|---|-----------|-----------|---------|---------|----|---------|---------|-----------|---------|-----------|---------|-------|----|-----------------|----|----------|-----------|-----------------------|------------------|-----------------------------------------|-----------|----|-------------------------------------------------------------------------------------------------------------------------------------------------------------------------------------------|
| Assisting Distressed Public/animals                                                                                                                                                                                                                                                                                                                                                                                             | 3 | 5       | 2        | 1                           | 5               | 3 | 2       | 1                | 2 | 2         | 11        | 5       | 2       | 0  | 3       | 3       | 8         | 3       | 4         | 4       | 3     | 4  | 3               | 8  | 4        | 5         | 2                     | 2                | 0                                       | 2         | 0  | 102                                                                                                                                                                                       |
| Missing Persons Reported/Found                                                                                                                                                                                                                                                                                                                                                                                                  | 0 | 0       | 0        | 0                           | 0               | 0 | 0       | 0                | 0 | 0         | 0         | 0       | 0       | 0  | 0       | 0       | 0         | 0       | 0         | 0       | 0     | 0  | 0               | 0  | 0        | 0         | 0                     | 0                | 0                                       | 0         | 0  | 0                                                                                                                                                                                         |
| Public Complaints/Vagrancy                                                                                                                                                                                                                                                                                                                                                                                                      | 2 | 4       | 4        | 8                           | 6               | 3 | 4       | 5                | 6 | 6         | 7         | 2       | 4       | 0  | 6       | 4       | 7         | 3       | 6         | 7       | 4     | 2  | 2               | 7  | 3        | 5         | 6                     | 5                | 6                                       | 2         | 0  | 136                                                                                                                                                                                       |
| Medical incidents                                                                                                                                                                                                                                                                                                                                                                                                               | 0 | 0       | 0        | 1                           | 0               | 0 | 0       | 0                | 1 | 1         | 0         | 0       | 1       | 0  | 1       | 0       | 1         | 0       | 1         | 0       | 0     | 0  | 0               | 0  | 0        | 0         | 0                     | 0                | 0                                       | 0         | 0  | 7                                                                                                                                                                                         |
| Property Related Crimes                                                                                                                                                                                                                                                                                                                                                                                                         | 0 | 0       | 1        | 1                           | 1               | 0 | 1       | 2                | 0 | 0         | 2         | 0       | 0       | 0  | 2       | 1       | 1         | 1       | 0         | 1       | 1     | 0  | 3               | 0  | 1        | 4         | 1                     | 0                | 3                                       | 1         | 0  | 28                                                                                                                                                                                        |
| Public Disorder                                                                                                                                                                                                                                                                                                                                                                                                                 | 3 | 2       | 2        | 4                           | 3               | 2 | 2       | 8                | 3 | 5         | 4         | 1       | 2       | 0  | 4       | 2       | 2         | 4       | 5         | 3       | 1     | 0  | 2               | 2  | 3        | 2         | 3                     | 3                | 8                                       | 2         | 0  | 87                                                                                                                                                                                        |
| Recovery of Property                                                                                                                                                                                                                                                                                                                                                                                                            | 0 | 0       | 0        | 0                           | 0               | 0 | 2       | 0                | 0 | 0         | 0         | 0       | 1       | 0  | 0       | 0       | 0         | 0       | 0         | 0       | 0     | 0  | 1               | 0  | 2        | 0         | 1                     | 1                | 2                                       | 0         | 0  | 10                                                                                                                                                                                        |
| Law Enforcement Matters                                                                                                                                                                                                                                                                                                                                                                                                         | 1 | 0       | 0        | 1                           | 2               | 2 | 0       | 2                | 2 | 2         | 1         | 1       | 0       | 0  | 0       | 2       | 2         | 0       | 0         | 1       | 1     | 0  | 1               | 0  | 1        | 1         | 1                     | 1                | 1                                       | 2         | 0  | 28                                                                                                                                                                                        |
| Arrests made                                                                                                                                                                                                                                                                                                                                                                                                                    | 0 | 0       | 0        | 1                           | 0               | 0 | 0       | 0                | 0 | 1         | 1         | 0       | 0       | 0  | 3       | 0       | 0         | 0       | 0         | 2       | 0     | 0  | 0               | 0  | 0        | 0         | 0                     | 0                | 1                                       | 0         | 0  | 9                                                                                                                                                                                         |
| Arrests made                                                                                                                                                                                                                                                                                                                                                                                                                    | Ů | Ů       | Ť        | Ť                           | -               | Ů | Ü       | Ü                | - | _         | -         | Ů       |         |    |         | Ů       | Ŭ         | Ů       |           | _       |       |    | Ů               | -  |          | _         | Ů                     | Ů                | Ť                                       | _         | Ů  |                                                                                                                                                                                           |
| Summary                                                                                                                                                                                                                                                                                                                                                                                                                         | 1 | 2       | 3        | 4                           | - 5             | 6 | 7       | 8                | 9 | 10        | 11        | 12      | 13      | 14 | 15      | 16      | 17        | 18      | 19        | 20      | 21    | 22 | 23              | 24 | 25       | 26        | 27                    | 28               | 29                                      | 30        | 31 | Total                                                                                                                                                                                     |
| Assisting Distressed Public/animals                                                                                                                                                                                                                                                                                                                                                                                             | 3 | 5       | 2        | 1                           | 5               | 3 | 2       | 1                | 2 | 2         | 11        | 5       | 2       | 0  | 3       | 3       | 8         | 3       | 4         | 4       | 3     | 4  | 3               | 8  | 4        | 5         | 2                     | 2                | 0                                       | 2         | 0  | 102                                                                                                                                                                                       |
| Animals                                                                                                                                                                                                                                                                                                                                                                                                                         | , | 3       |          | _                           | 1               | 3 |         | _                |   |           | 11        | 3       |         | U  | 3       | 3       | 0         | 1       | 2         | 4       | э .   | 4  | 3               | ۰  | 1        | 3         |                       |                  | U                                       |           | U  | 5                                                                                                                                                                                         |
|                                                                                                                                                                                                                                                                                                                                                                                                                                 |   |         |          |                             | 1               |   |         |                  |   |           |           | 1       |         |    |         |         | 1         | 1       |           |         | 1     |    |                 | 1  | 1        |           |                       |                  |                                         | 1         |    | 5                                                                                                                                                                                         |
| Fires                                                                                                                                                                                                                                                                                                                                                                                                                           |   |         |          |                             |                 |   |         |                  |   |           |           | 1       |         |    |         |         | 1         |         |           |         | 1     |    |                 | 1  |          |           |                       |                  | -                                       | 1         |    | 0                                                                                                                                                                                         |
| Traffic/Law Enforcement                                                                                                                                                                                                                                                                                                                                                                                                         | _ | ٠.      | _        |                             | ١.              | _ | _       | _                | _ | _         |           |         | _       |    | _       | _       | -         | _       | _         |         |       | _  |                 | _  | _        | _         | _                     | _                | <u> </u>                                |           |    |                                                                                                                                                                                           |
| Public Assistance                                                                                                                                                                                                                                                                                                                                                                                                               | 3 | 4       | 2        | _                           | 4               | 2 | 2       | 1                | 2 | 2         | 8         | 4       | 1       |    | 2       | 3       | 5         | 2       | 2         | 4       | 1     | 4  | 3               | 7  | 1        | 4         | 2                     | 2                | <u> </u>                                | 1         |    | 78                                                                                                                                                                                        |
| Reporting open windows/doors/gates                                                                                                                                                                                                                                                                                                                                                                                              |   | 1       |          | 1                           |                 | 1 |         |                  |   |           | 3         |         | 1       |    | 1       |         | 2         |         |           |         | 1     |    |                 | _  | 2        | 1         |                       |                  | _                                       |           |    | 14                                                                                                                                                                                        |
| Missing Persons Reported                                                                                                                                                                                                                                                                                                                                                                                                        | 0 | 0       | 0        | 0                           | 0               | 0 | 0       | 0                | 0 | 0         | 0         | 0       | 0       | 0  | 0       | 0       | 0         | 0       | 0         | 0       | 0     | 0  | 0               | 0  | 0        | 0         | 0                     | 0                | 0                                       | 0         | 0  | 0                                                                                                                                                                                         |
| Missing Persons                                                                                                                                                                                                                                                                                                                                                                                                                 |   |         | <u> </u> |                             |                 |   |         |                  |   |           |           |         |         |    |         |         |           |         |           |         |       |    |                 |    |          |           |                       |                  | <u> </u>                                |           |    | 0                                                                                                                                                                                         |
| Persons Found                                                                                                                                                                                                                                                                                                                                                                                                                   |   |         |          |                             |                 |   |         |                  |   |           |           |         |         |    |         |         |           |         |           |         |       |    |                 |    |          |           |                       |                  |                                         |           |    | 0                                                                                                                                                                                         |
| Public Complaints                                                                                                                                                                                                                                                                                                                                                                                                               | 2 | 4       | 4        | 8                           | 6               | 3 | 4       | 5                | 6 | 6         | 7         | 2       | 4       | 0  | 6       | 4       | 7         | 3       | 6         | 7       | 4     | 2  | 2               | 7  | 3        | 5         | 6                     | 5                | 6                                       | 2         | 0  | 136                                                                                                                                                                                       |
| Singers                                                                                                                                                                                                                                                                                                                                                                                                                         |   |         |          |                             |                 |   |         |                  |   |           |           |         |         |    |         |         |           |         |           |         |       |    |                 |    |          |           | 1                     | 1                |                                         |           |    | 2                                                                                                                                                                                         |
| Beggers                                                                                                                                                                                                                                                                                                                                                                                                                         | 1 | 2       | 1        | 1                           | 2               | 1 | 3       | 1                | 1 |           | 1         |         |         |    | 1       | 1       | 2         | 2       | 3         |         | 1     |    |                 | 2  | 1        | 1         |                       | 3                | 3                                       | 1         |    | 35                                                                                                                                                                                        |
| vagrants                                                                                                                                                                                                                                                                                                                                                                                                                        | 1 | 2       | 3        | 7                           | 4               | 2 | 1       | 4                | 5 | 6         | 6         | 2       | 4       |    | 5       | 3       | 5         | 1       | 3         | 7       | 3     | 2  | 2               | 4  | 2        | 4         | 5                     | 1                | 3                                       | 1         |    | 98                                                                                                                                                                                        |
| Hawking                                                                                                                                                                                                                                                                                                                                                                                                                         |   |         |          |                             |                 |   |         |                  |   |           |           |         |         |    |         |         |           |         |           |         |       |    |                 | 1  |          |           |                       |                  |                                         |           |    | 1                                                                                                                                                                                         |
| Medicals                                                                                                                                                                                                                                                                                                                                                                                                                        | 0 | 0       | 0        | 1                           | 0               | 0 | 0       | 0                | 1 | 1         | 0         | 0       | 1       | 0  | 1       | 0       | 1         | 0       | 1         | 0       | 0     | 0  | 0               | 0  | 0        | 0         | 0                     | 0                | 0                                       | 0         | 0  | 7                                                                                                                                                                                         |
| Suicide/ att.                                                                                                                                                                                                                                                                                                                                                                                                                   | Ť |         |          |                             |                 | , | Ť       | Ť                |   |           |           |         | _       |    | _       |         |           |         | _         |         |       |    |                 |    | _        |           | Ť                     | ,                |                                         |           |    | 0                                                                                                                                                                                         |
| Deaths                                                                                                                                                                                                                                                                                                                                                                                                                          |   |         |          | 1                           |                 |   |         |                  |   |           |           |         |         |    |         |         |           |         |           |         |       |    |                 |    |          |           |                       |                  |                                         |           |    | 1                                                                                                                                                                                         |
| Injury on duty                                                                                                                                                                                                                                                                                                                                                                                                                  |   |         |          | _                           |                 |   |         |                  |   |           |           | _       |         |    |         |         |           |         |           |         |       |    |                 |    |          |           |                       |                  | 1                                       |           |    | 0                                                                                                                                                                                         |
| Public Injuries                                                                                                                                                                                                                                                                                                                                                                                                                 |   |         |          |                             |                 |   |         |                  |   |           |           |         |         |    |         |         |           |         |           |         |       |    |                 |    |          |           |                       |                  |                                         |           |    | 0                                                                                                                                                                                         |
| -                                                                                                                                                                                                                                                                                                                                                                                                                               |   |         | -        |                             |                 |   |         |                  | 1 | 1         |           | -       | 1       |    | 1       |         | 1         |         | 1         |         |       |    |                 |    |          |           |                       |                  | -                                       |           |    | 6                                                                                                                                                                                         |
| Mentally Disturbed                                                                                                                                                                                                                                                                                                                                                                                                              |   |         |          |                             |                 |   |         |                  | 1 | 1         |           |         | 1       |    | 1       |         | 1         |         | 1         |         |       |    |                 |    |          |           |                       |                  |                                         |           |    | 0                                                                                                                                                                                         |
| Drowning                                                                                                                                                                                                                                                                                                                                                                                                                        |   |         |          |                             | 4               |   |         | -                | • | •         | _         | _       | •       | •  | -       | 4       | 4         |         |           | 4       | 4     | •  | _               | _  |          |           |                       |                  | -                                       |           | _  |                                                                                                                                                                                           |
| Property Crimes                                                                                                                                                                                                                                                                                                                                                                                                                 | 0 | 0       | 1        | 1                           | 1               | 0 | 1       | 2                | 0 | 0         | 2         | 0       | 0       | 0  | 2       | 1       | 1         | 1       | 0         | 1       | 1     | 0  | 3               | 0  | 1        | 4         | 1                     | 0                | 3                                       | 1         | 0  | 28                                                                                                                                                                                        |
| Theft from M/V                                                                                                                                                                                                                                                                                                                                                                                                                  |   |         |          |                             |                 |   |         |                  |   |           |           |         |         |    |         |         |           |         |           |         |       |    |                 |    | _        |           |                       |                  | <u> </u>                                |           |    | 0                                                                                                                                                                                         |
| Theft out of M/V                                                                                                                                                                                                                                                                                                                                                                                                                |   |         |          |                             |                 |   |         |                  |   |           |           |         |         |    |         |         |           |         |           |         | 1     |    |                 |    | 1        |           |                       |                  | -                                       |           |    | 2                                                                                                                                                                                         |
| Theft of M/V                                                                                                                                                                                                                                                                                                                                                                                                                    |   |         |          |                             |                 |   |         |                  |   |           | 1         |         |         |    |         |         |           |         |           |         |       |    |                 |    |          |           |                       |                  |                                         |           |    | 1                                                                                                                                                                                         |
| Housebreaking and Theft                                                                                                                                                                                                                                                                                                                                                                                                         |   |         |          | 1                           |                 |   | 1       |                  |   |           |           |         |         |    | 1       |         |           |         |           |         |       |    |                 |    |          | 2         |                       |                  | 1                                       |           |    | 6                                                                                                                                                                                         |
|                                                                                                                                                                                                                                                                                                                                                                                                                                 |   | -       | _        | _                           | 1               | _ |         |                  |   |           |           |         |         |    |         |         |           |         |           | 1       |       |    |                 |    |          |           |                       |                  |                                         | 1         |    | 12                                                                                                                                                                                        |
| Theft//Att Theft                                                                                                                                                                                                                                                                                                                                                                                                                |   |         | 1        |                             |                 |   |         | 2                |   |           |           |         |         |    | 1       |         |           | 1       |           | -       |       |    | 3               |    |          | 1         |                       |                  | 1                                       | -         |    |                                                                                                                                                                                           |
| Malicious Damage to Property                                                                                                                                                                                                                                                                                                                                                                                                    |   |         | 1        |                             |                 |   |         | 2                |   |           |           |         |         |    | 1       |         |           | 1       |           |         |       |    | 3               |    |          |           |                       |                  |                                         |           |    | 0                                                                                                                                                                                         |
| Malicious Damage to Property<br>Tresspassing                                                                                                                                                                                                                                                                                                                                                                                    |   |         |          |                             | 1               |   |         |                  |   |           | 1         |         |         |    |         | 1       | 1         |         |           |         |       |    |                 |    |          | 1         | 1                     |                  | 1                                       |           |    | 7                                                                                                                                                                                         |
| Malicious Damage to Property                                                                                                                                                                                                                                                                                                                                                                                                    | 3 | 2       | 2        | 4                           | 1 3             | 2 | 2       | 2<br>8           | 3 | 5         | 1         | 1       | 2       | 0  | 1       | 1       | 1         | 4       | 5         | 3       | 1     | 0  | 2               | 2  | 3        |           | 1 3                   | 3                |                                         | 2         | 0  | 7<br>87                                                                                                                                                                                   |
| Malicious Damage to Property<br>Tresspassing                                                                                                                                                                                                                                                                                                                                                                                    | 3 | 2       |          | 4                           |                 | 2 |         |                  | 3 | 5         |           | 1       | 2       | 0  |         |         |           |         | 5         |         | 1     | 0  |                 | 2  | 3        | 1         |                       | 3                | 1                                       |           | 0  | 7                                                                                                                                                                                         |
| Malicious Damage to Property<br>Tresspassing<br><u>Public Disorder</u>                                                                                                                                                                                                                                                                                                                                                          | 3 | 2       |          | 4                           |                 | 2 |         |                  | 3 | 5         |           | 1       | 2       | 0  |         |         |           |         | 5         |         | 1     | 0  |                 | 2  | 3        | 1         |                       | 3                | 1                                       |           | 0  | 7<br>87                                                                                                                                                                                   |
| Malicious Damage to Property Tresspassing Public Disorder Assault Common                                                                                                                                                                                                                                                                                                                                                        | 3 | 2       |          | 4                           |                 | 2 |         |                  | 3 | 5         |           | 1       | 2       | 0  |         |         |           |         | 5         |         | 1     | 0  |                 | 2  | 3        | 1         |                       | 3                | 1                                       |           | 0  | 7<br>87<br>0                                                                                                                                                                              |
| Malicious Damage to Property<br>Tresspassing<br><u>Public Disorder</u><br>Assault Common<br>Assault GBH                                                                                                                                                                                                                                                                                                                         | 3 | 2       |          | 4                           |                 | 2 |         |                  | 3 | 5         |           | 1       | 2       | 0  |         |         |           |         | 5         |         | 1     | 0  |                 | 2  | <b>3</b> | 1         |                       | 3                | 1                                       |           | 0  | 7<br>87<br>0<br>0                                                                                                                                                                         |
| Malicious Damage to Property Tresspassing Public Disorder Assault Common Assault GBH Cliff Path Robbery/attack                                                                                                                                                                                                                                                                                                                  | 3 | 2       |          |                             |                 | 2 |         | 8                | 3 | 5         | 4         | 1       | 2       | 0  |         |         |           |         |           |         | 1     | 0  |                 | 2  |          | 1         |                       | 3                | 1                                       |           | 0  | 7<br>87<br>0<br>0                                                                                                                                                                         |
| Malicious Damage to Property Tresspassing Public Disorder Assault Common Assault GBH Cliff Path Robbery/attack Robbery// attempted                                                                                                                                                                                                                                                                                              | 3 | 2       |          |                             |                 | 2 |         | 8                | 3 | 2         | 4         | 1       | 2       | 0  |         |         |           |         |           |         | 1     | 0  |                 | 2  |          | 1         |                       | 3                | 1                                       |           | 0  | 7<br>87<br>0<br>0<br>0<br>5                                                                                                                                                               |
| Malicious Damage to Property Tresspassing Public Disorder Assault Common Assault GBH Cliff Path Robbery/attack Robbery// attempted Warnings                                                                                                                                                                                                                                                                                     | 3 | 2       |          |                             | 3               | 2 |         | 8                | 3 |           | 4         | 1       | 2       | 0  |         |         | 2         |         |           |         | 1     | 0  |                 | 2  |          | 1         |                       | 3                | 1 8                                     |           | 0  | 7<br>87<br>0<br>0<br>0<br>5                                                                                                                                                               |
| Malicious Damage to Property Tresspassing Public Disorder Assault Common Assault GBH Cliff Path Robbery/attack Robbery// attempted Warnings Drugs                                                                                                                                                                                                                                                                               | 3 | 2       |          |                             | 3               | 2 |         | 8                | 3 |           | 4         | 1       | 2       | 0  |         |         | 2         |         |           |         | 1     | 0  |                 | 2  |          | 1         |                       | 3                | 1 8                                     |           | 0  | 7<br>87<br>0<br>0<br>0<br>5<br>0                                                                                                                                                          |
| Malicious Damage to Property Tresspassing Public Disorder Assault Common Assault GBH Cliff Path Robbery/attack Robbery// attempted Warnings Drugs Public Indecency                                                                                                                                                                                                                                                              | 3 | 1       |          |                             | 3               | 2 |         | 8                | 3 |           | 4         | 1       | 2       | 0  |         |         | 2         |         |           |         | 1     | 0  |                 | 2  |          | 1         |                       | 2                | 1 8                                     |           | 0  | 7<br>87<br>0<br>0<br>0<br>5<br>0<br>5                                                                                                                                                     |
| Malicious Damage to Property Tresspassing Public Disorder Assault Common Assault GBH Cliff Path Robbery/attack Robbery// attempted Warnings Drugs Public Indecency Shoplifting Loitering                                                                                                                                                                                                                                        |   |         | 2        | 1                           | 1               |   | 2       | 1                |   | 2         | 1         |         |         | 0  | 4       | 2       | 1         |         |           | 3       |       | 0  | 2               |    | 1        | 1 2       | 3                     |                  | 1 8                                     | 2         | 0  | 7<br>87<br>0<br>0<br>0<br>5<br>0<br>5<br>0<br>5<br>0<br>5                                                                                                                                 |
| Malicious Damage to Property Tresspassing Public Disorder Assault Common Assault GBH Cliff Path Robbery/attack Robbery// attempted Warnings Drugs Public Indecency Shoplifting Loitering Drinking in Public                                                                                                                                                                                                                     |   |         | 2        | 1                           | 1               |   | 2       | 1                |   | 2         | 1         |         |         | 0  | 4       | 2       | 1         | 4       |           | 3       |       | 0  | 2               |    | 1        | 1 2       | 3                     |                  | 1 8                                     | 2         | 0  | 7<br>87<br>0<br>0<br>0<br>5<br>0<br>5<br>0                                                                                                                                                |
| Malicious Damage to Property Tresspassing Public Disorder Assault Common Assault GBH Cliff Path Robbery/attack Robbery// attempted Warnings Drugs Public Indecency Shoplifting Loitering Drinking in Public Fighting                                                                                                                                                                                                            |   | 1       | 2        | 1                           | 1               |   | 2       | 1 5              |   | 2         | 1         |         |         | 0  | 3       | 2       | 1         | 1       | 1         | 2       |       | 0  | 2               |    | 1        | 1 2       | 3                     |                  | 1 8                                     | 2         | 0  | 7<br>87<br>0<br>0<br>0<br>5<br>0<br>5<br>0<br>0<br>5<br>0<br>2<br>4                                                                                                                       |
| Malicious Damage to Property Tresspassing Public Disorder Assault Common Assault GBH Cliff Path Robbery/attack Robbery// attempted Warnings Drugs Public Indecency Shoplifting Loitering Drinking in Public Fighting Public Drunkeness                                                                                                                                                                                          |   |         | 2        | 1                           | 1               |   | 2       | 1                |   | 2         | 1         |         |         | 0  | 3       | 2       | 1         | 4       | 1         | 2       |       | 0  | 2               |    | 1        | 1 2       | 3                     |                  | 1 8                                     | 2         | 0  | 7<br>87<br>0<br>0<br>0<br>5<br>0<br>5<br>0<br>5<br>0<br>0<br>57<br>2<br>4                                                                                                                 |
| Malicious Damage to Property Tresspassing Public Disorder Assault Common Assault GBH Cliff Path Robbery/attack Robbery// attempted Warnings Drugs Public Indecency Shoplifting Loitering Drinking in Public Fighting Public Drunkeness Abandoned                                                                                                                                                                                |   | 1       | 1        | 1                           | 1               |   | 2       | 1 5              |   | 2         | 1 1       |         |         | 0  | 3       | 2       | 1         | 1       | 1 2       | 2       |       | 0  | 2               |    | 1        | 1         | 3                     | 2                | 1 8                                     | 2         | 0  | 7<br>87<br>0<br>0<br>0<br>5<br>0<br>5<br>0<br>0<br>5<br>0<br>2<br>4<br>7                                                                                                                  |
| Malicious Damage to Property Tresspassing Public Disorder Assault Common Assault GBH Cliff Path Robbery/attack Robbery// attempted Warnings Drugs Public Indecency Shoplifting Loitering Drinking in Public Fighting Public Drunkeness Abandoned Unruly Behaviour                                                                                                                                                               | 3 | 1       | 1        | 3                           | 1 1 1           | 2 | 2       | 5                | 3 | 3         | 1 1 1     | 1       | 2       |    | 3       | 2       | 1         | 1 1     | 1 2       | 2       | 1     |    | 2               | 2  | 2        | 1 1       | 3                     | 2                | 1 6 1                                   | 2         |    | 7<br>87<br>0<br>0<br>0<br>5<br>0<br>5<br>0<br>5<br>0<br>0<br>57<br>2<br>4<br>7                                                                                                            |
| Malicious Damage to Property Tresspassing Public Disorder Assault Common Assault GBH Cliff Path Robbery/attack Robbery// attempted Warnings Drugs Public Indecency Shoplifting Loitering Drinking in Public Fighting Public Drunkeness Abandoned Unruly Behaviour Recovery of Property                                                                                                                                          |   | 1       | 1        | 1                           | 1               |   | 2       | 1 5              |   | 2         | 1 1       |         | 2       | 0  | 3       | 2       | 1         | 1       | 1 2       | 2       |       | 0  | 2               |    | 2        | 1         | 3                     | 2                | 1 6 1                                   | 2         | 0  | 7<br>87<br>0<br>0<br>0<br>5<br>0<br>5<br>0<br>0<br>57<br>2<br>4<br>7<br>0<br>7                                                                                                            |
| Malicious Damage to Property Tresspassing Public Disorder Assault Common Assault GBH Cliff Path Robbery/attack Robbery// attempted Warnings Drugs Public Indecency Shoplifting Loitering Drinking in Public Fighting Public Drunkeness Abandoned Unruly Behaviour Recovery of Property Recovery of Suspected Stolen Property                                                                                                    | 3 | 1 1 0   | 1 1 0    | 3                           | 1 1 1 0         | 2 | 2 2 2 2 | 5<br>1<br>1<br>0 | 3 | 2 3       | 1 1 1 0   | 1       | 2       | 0  | 3 1     | 2       | 1 1 0     | 1 1 0   | 1 2 1 0   | 2 1     | 1     | 0  | 2 2 1 1         | 2  | 2 2 2    | 1 1 0     | 3 3 1 1               | 2<br>1<br>1      | 1 1 1 1 2 2 2 2                         | 2         | 0  | 7<br>87<br>0<br>0<br>0<br>5<br>0<br>5<br>0<br>5<br>7<br>2<br>4<br>7<br>0<br>7                                                                                                             |
| Malicious Damage to Property Tresspassing Public Disorder Assault Common Assault GBH Cliff Path Robbery/attack Robbery// attempted Warnings Drugs Public Indecency Shoplifting Loitering Drinking in Public Frighting Public Drunkeness Abandoned Unruly Behaviour Recovery of Property Recovery of Suspected Stolen Property Law Enforcement Matters                                                                           | 3 | 1       | 1        | 3                           | 1 1 1 0 0       | 2 | 2       | 5<br>1<br>1<br>0 | 3 | 3         | 1 1 1     | 1       | 2       |    | 3       | 2       | 1         | 1 1     | 1 2       | 2 1     | 1     |    | 2               | 2  | 2        | 1 1       | 3                     | 2                | 1 6 1                                   | 2         |    | 7<br>87<br>0<br>0<br>0<br>5<br>0<br>5<br>0<br>0<br>5<br>7<br>2<br>4<br>7<br>0<br>7<br>10<br>10<br>10<br>10<br>10<br>10<br>10<br>10<br>10<br>10<br>10<br>10<br>10                          |
| Malicious Damage to Property Tresspassing Public Disorder. Assault Common Assault GBH Cliff Path Robbery/attack Robbery// attempted Warnings Drugs Public Indecency Shoplifting Loitering Drinking in Public Fighting Public Drunkeness Abandoned Unruly Behaviour Recovery of Property Recovery of Suspected Stolen Property Law Enforcement Matters Traffic Control/Accidents                                                 | 3 | 1 1 0   | 1 1 0    | 3                           | 1 1 1 0 0 2 1   | 2 | 2 2 2 2 | 1<br>5<br>1<br>0 | 3 | 3         | 1 1 0 1   | 1       | 2       | 0  | 3 1     | 2 2 0 2 | 1 1 0 0 2 | 1 1 0   | 1 2 1 0   | 2 1     | 1     | 0  | 2 2 1 1         | 2  | 2 2 2    | 1 1 0     | 3                     | 1 1 1 1          | 1 6 1 2 2 1 1                           | 2 2 0 0   | 0  | 7<br>87<br>0<br>0<br>0<br>5<br>0<br>5<br>0<br>0<br>5<br>7<br>2<br>4<br>7<br>0<br>7<br>10<br>10<br>10<br>10<br>10<br>10<br>10<br>10<br>10<br>10<br>10<br>10<br>10                          |
| Malicious Damage to Property Tresspassing Public Disorder Assault Common Assault GBH Cliff Path Robbery/attack Robbery// attempted Warnings Drugs Public Indecency Shoplifting Loitering Drinking in Public Fighting Public Drunkeness Abandoned Unruly Behaviour Recovery of Property Recovery of Suspected Stolen Property Law Enforcement Matters Traffic Control/Accidents Nature Conservation                              | 3 | 1 1 0   | 1 1 0    | 3                           | 1 1 1 0 0       | 2 | 2 2 2 2 | 5<br>1<br>1<br>0 | 3 | 2 3       | 1 1 1 0   | 1       | 2       | 0  | 3 1     | 2       | 1 1 0     | 1 1 0   | 1 2 1 0   | 2 1     | 1     | 0  | 2               | 2  | 2 2 2    | 1 1 0     | 3 3 1 1               | 2<br>1<br>1      | 1 1 1 1 2 2 2 2                         | 2         | 0  | 7<br>87<br>0<br>0<br>0<br>5<br>0<br>0<br>5<br>0<br>0<br>5<br>7<br>2<br>4<br>7<br>0<br>0<br>7<br>10<br>10<br>10<br>10<br>10<br>10<br>10<br>10<br>10<br>10<br>10<br>10<br>10                |
| Malicious Damage to Property Tresspassing Public Disorder Assault Common Assault GBH Cliff Path Robbery/attack Robbery// attempted Warnings Drugs Public Indecency Shoplifting Loitering Drinking in Public Fighting Public Drunkeness Abandoned Unruly Behaviour Recovery of Property Recovery of Suspected Stolen Property Law Enforcement Matters Traffic Control/Accidents Nature Conservation SAPS Backup                  | 3 | 1 1 0   | 1 1 0    | 3                           | 1 1 1 0 0 2 1   | 2 | 2 2 2 2 | 1<br>5<br>1<br>0 | 3 | 3         | 1 1 0 1   | 1       | 2       | 0  | 3 1     | 2 2 0 2 | 1 1 0 0 2 | 1 1 0   | 1 2 1 0   | 2 1     | 1 0 1 | 0  | 2               | 2  | 2 2 1    | 1 1 0 1   | 3                     | 1 1 1 1          | 1 6 1 2 2 1 1                           | 2 2 0 0   | 0  | 7<br>87<br>0<br>0<br>0<br>5<br>0<br>0<br>5<br>0<br>0<br>5<br>7<br>2<br>4<br>7<br>0<br>0<br>7<br>7<br>10<br>10<br>10<br>10<br>10<br>10<br>10<br>10<br>10<br>10<br>10<br>10<br>10           |
| Malicious Damage to Property Tresspassing Public Disorder Assault Common Assault GBH Cliff Path Robbery/attack Robbery// attempted Warnings Drugs Public Indecency Shoplifting Loitering Drinking in Public Fighting Public Drunkeness Abandoned Unruly Behaviour Recovery of Property Recovery of Suspected Stolen Property Law Enforcement Matters Traffic Control/Accidents Nature Conservation SAPS Backup Municipal Bylaws | 3 | 1 1 0 0 | 1 1 0 0  | 3                           | 1 1 0 0 2 1 1 1 | 2 | 2 2 2 0 | 1 0 2            | 3 | 3 3 2 2   | 1 1 0 1 1 | 1 0 1 1 | 2 1 1 0 | 0  | 3 1 0 0 | 2 2 2 2 | 1 0 2 2   | 1 1 0 0 | 1 2 1 0 0 | 2 1 1 1 | 1 0 1 | 0  | 2 2 1 1 1 1 1 1 | 2  | 2 2 1 1  | 1 1 0 1 1 | 3<br>3<br>1<br>1<br>1 | 2<br>1<br>1<br>1 | 1 1 1 6 6 1 1 1 1 1 1 1 1 1 1 1 1 1 1 1 | 2 2 0 2 2 | 0  | 7<br>87<br>0<br>0<br>0<br>5<br>0<br>0<br>5<br>0<br>0<br>5<br>7<br>2<br>4<br>7<br>7<br>0<br>10<br>10<br>10<br>10<br>10<br>10<br>10<br>10<br>10<br>10<br>10<br>10<br>1                      |
| Malicious Damage to Property Tresspassing Public Disorder Assault Common Assault GBH Cliff Path Robbery/attack Robbery// attempted Warnings Drugs Public Indecency Shoplifting Loitering Drinking in Public Fighting Public Drunkeness Abandoned Unruly Behaviour Recovery of Property Recovery of Suspected Stolen Property Law Enforcement Matters Traffic Control/Accidents Nature Conservation SAPS Backup                  | 3 | 1 1 0   | 1 1 0    | 1<br>3<br>0<br>1<br>1<br>16 | 1 1 1 0 0 2 1   | 2 | 2 2 2 0 | 1<br>5<br>1<br>0 | 3 | 3 0 0 2 2 | 1 1 0 1   | 1 0 1 1 | 2       | 0  | 3 1 0 0 | 2 2 2 2 | 1 0 2 2   | 1 1 0   | 1 2 1 0 0 | 2 1 1 1 | 1 0 1 | 0  | 2 2 1 1 1 1 1 1 | 2  | 2 2 1    | 1 1 0 1 1 | 3                     | 2<br>1<br>1<br>1 | 1 1 6 6 1 1 2 2 1 1 1 1                 | 2 2 0 0   | 0  | 7<br>87<br>0<br>0<br>0<br>5<br>0<br>0<br>5<br>0<br>0<br>5<br>0<br>0<br>5<br>7<br>2<br>4<br>7<br>0<br>0<br>7<br>10<br>10<br>10<br>10<br>10<br>10<br>10<br>10<br>10<br>10<br>10<br>10<br>10 |
| Malicious Damage to Property Tresspassing Public Disorder Assault Common Assault GBH Cliff Path Robbery/attack Robbery// attempted Warnings Drugs Public Indecency Shoplifting Loitering Drinking in Public Fighting Public Drunkeness Abandoned Unruly Behaviour Recovery of Property Recovery of Suspected Stolen Property Law Enforcement Matters Traffic Control/Accidents Nature Conservation SAPS Backup Municipal Bylaws | 3 | 1 1 0 0 | 1 1 0 0  | 3                           | 1 1 0 0 2 1 1 1 | 2 | 2 2 2 0 | 1 0 2            | 3 | 3 3 2 2   | 1 1 0 1 1 | 1 0 1 1 | 2 1 1 0 | 0  | 3 1 0 0 | 2 2 2 2 | 1 0 2 2   | 1 1 0 0 | 1 2 1 0 0 | 2 1 1 1 | 1 0 1 | 0  | 2 2 1 1 1 1 1 1 | 2  | 2 2 1 1  | 1 1 0 1 1 | 3<br>3<br>1<br>1<br>1 | 2<br>1<br>1<br>1 | 1 1 6 6 1 1 2 2 1 1 1 1                 | 2 2 0 2 2 | 0  | 7<br>87<br>0<br>0<br>0<br>5<br>0<br>5<br>0<br>0<br>5<br>5<br>0<br>0<br>5<br>7<br>2<br>4<br>4<br>7<br>0<br>0<br>10<br>10<br>10<br>10<br>10<br>10<br>10<br>10<br>10<br>10<br>10<br>10       |
| Malicious Damage to Property Tresspassing Public Disorder Assault Common Assault GBH Cliff Path Robbery/attack Robbery// attempted Warnings Drugs Public Indecency Shoplifting Loitering Drinking in Public Fighting Public Drunkeness Abandoned Unruly Behaviour Recovery of Property Recovery of Supected Stolen Property Law Enforcement Matters Traffic Control/Accidents Nature Conservation SAPS Backup Municipal Bylaws  | 3 | 1 1 0 0 | 1 1 0 0  | 1<br>3<br>0<br>1<br>1<br>16 | 1 1 0 0 2 1 1 1 | 2 | 2 2 2 0 | 1 0 2            | 3 | 3 0 0 2 2 | 1 1 0 1 1 | 1 0 1 1 | 2 1 1 0 | 0  | 3 1 0 0 | 2 2 2 2 | 1 0 2 2   | 1 1 0 0 | 1 2 1 0 0 | 2 1 1 1 | 1 0 1 | 0  | 2 2 1 1 1 1 1 1 | 2  | 2 2 1 1  | 1 1 0 1 1 | 3<br>3<br>1<br>1<br>1 | 2<br>1<br>1<br>1 | 1 1 6 6 1 1 2 2 1 1 1 1                 | 2 2 0 2 2 | 0  | 7<br>87<br>0<br>0<br>0<br>5<br>0<br>0<br>5<br>0<br>0<br>5<br>0<br>0<br>5<br>7<br>2<br>4<br>7<br>0<br>0<br>7<br>10<br>10<br>10<br>10<br>10<br>10<br>10<br>10<br>10<br>10<br>10<br>10<br>10 |