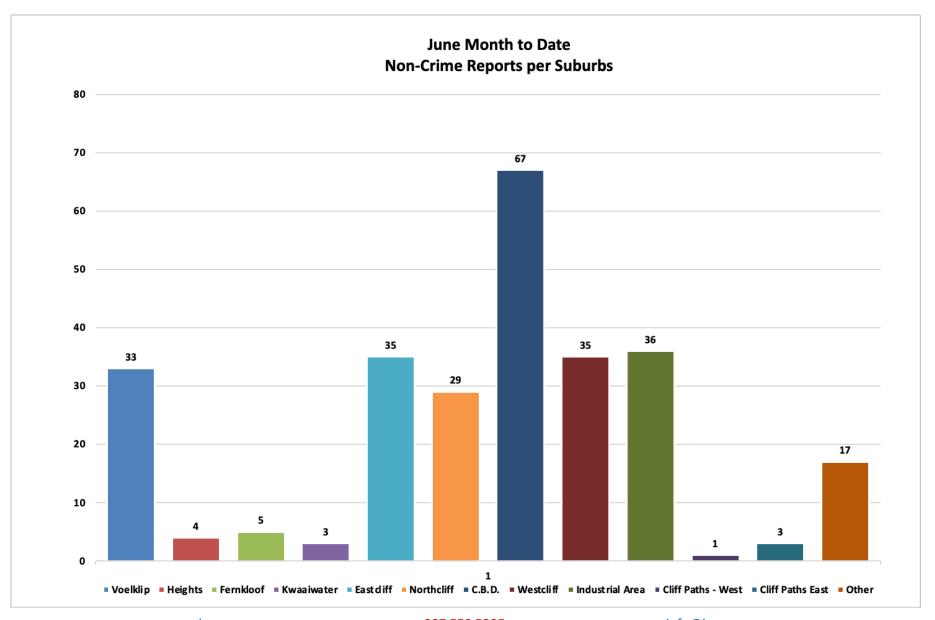

The busiest suburbs for June were CBD (118 reports, of which 51 were crime related), Westcliff (57 reports, of which 22 were crime related), Eastcliff (47 reports, of which 12 were crime related), Industrial Area (46 reports, of which 10 were crime related), Northcliff (37 reports, of which 8 were crime related) and Voëlklip (36 reports, of which 3 were crime related). It is important to note that not all incidents reported are crime related. Many of them are public assistance or preventative action taken by HPP.