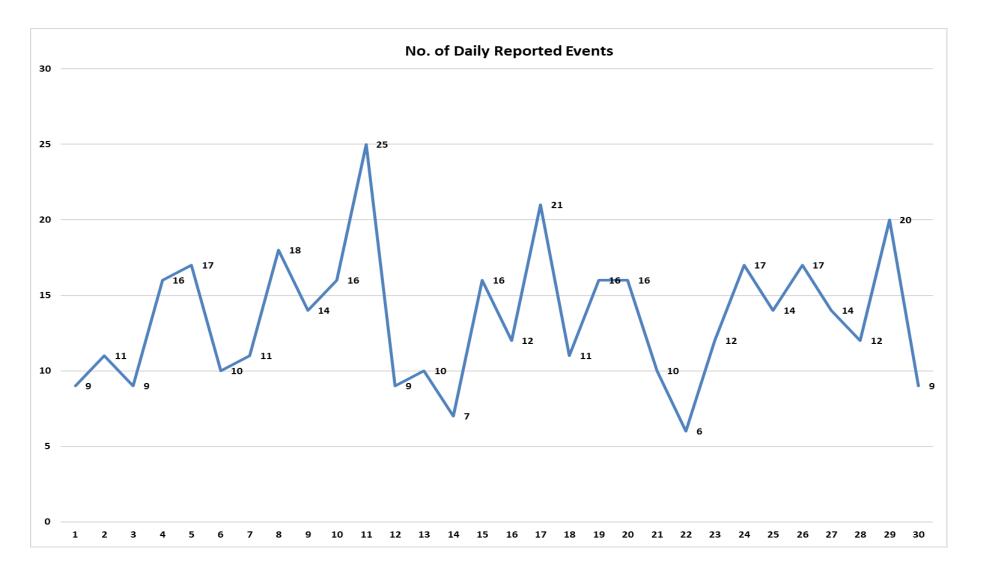

to New Harbour; Hoy's Koppie and Bekker's Park and Grotto East to Kraal Rock. In June, a total of 200 black bags, down from 210 in May, were filled up along the path including the cleaning of all the beach and path rubbish bins, as well as parking areas along the Cliff Path.

The HPP cleansing team now operate over public holidays. This will ensure the areas HPP service are clean and tidy for residents and visitors during the increase in activity along the Cliff Path.

We again appeal to users of the Cliff Path to adhere to the by-laws and work together to ensure that the Cliff Path remains a top attraction and a joyful experience for everyone who uses it.

www.hpp.org.za **087 550 5295** info@hpp.org.za



### Public Safety and Crime Prevention for the period 01/06/2022 – 30/06/2022

















# June Month to Date



www.hpp.org.za 087 550 5295 info@hpp.org.za







## **Summary for the Month of June 2022**

| SUMMARY                                                                                                                                                                                                                                                                                                                                                                                                                         | 1 | 2       | 3        | 4                           | 5               | 6 | 7       | 8                | 9 | 10        | 11        | 12      | 13      | 14 | 15      | 16      | 17        | 18      | 19        | 20      | 21    | 22 | 23