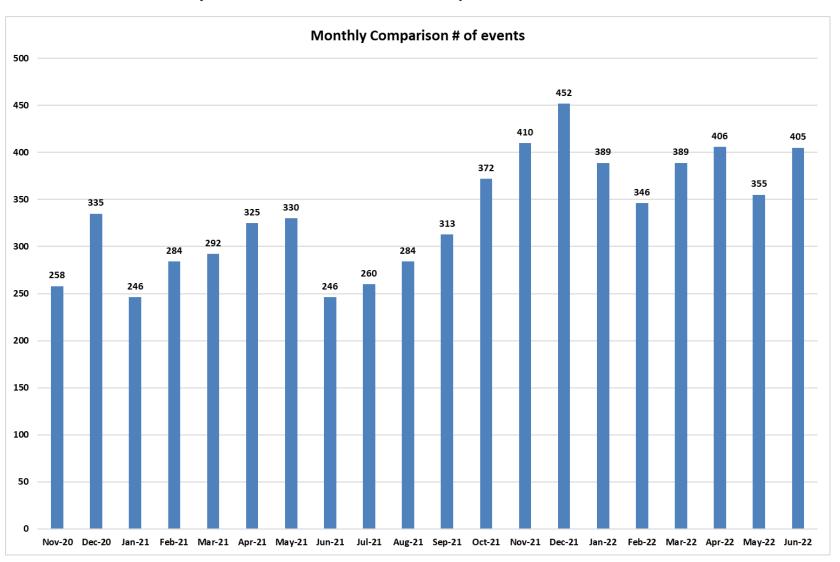

#### **Public Safety and Crime Prevention**

The month of June showed a 14% increase in reported incidents (405) when compared to May's (355).

Public disorder and vagrancy issues remain an ongoing issue in the CBD. The number of incidents in these categories increased to 175 compared to May's 152. Of the reported 175 incidents of public disorder, 98 were vagrancy incidents (up from May's figure of 83), 57 were loitering incidents (up from the May's figure of 54), 7 were unruly behaviour incidents (down from the May's figure of 8) and 13 incidents of intoxication, drinking in public and fighting (up from May's figures of 7).