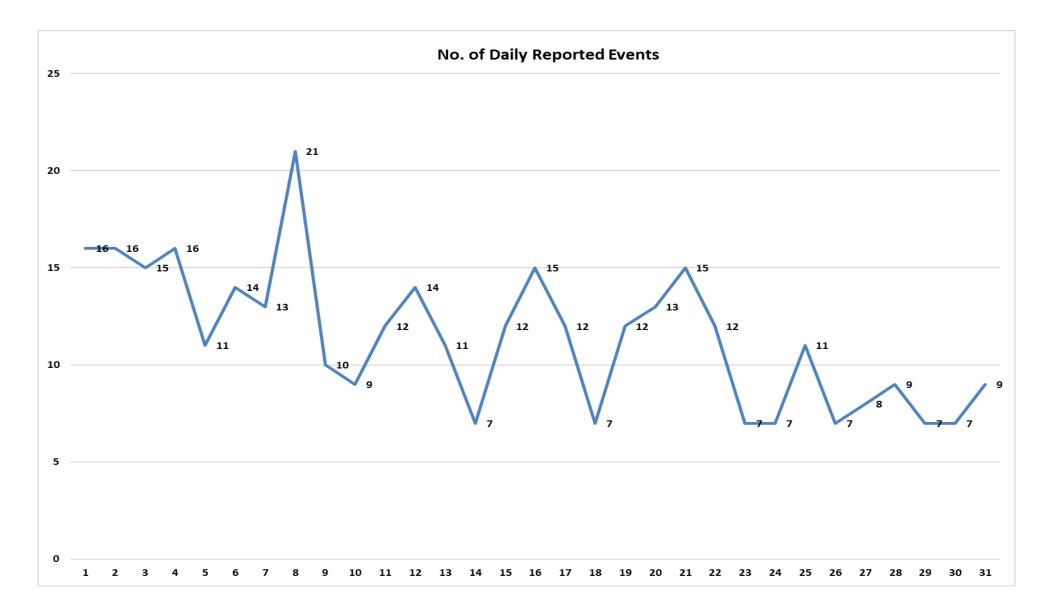

### Public Safety and Crime Prevention

The month of May showed a 12.6% decrease in reported incidents (355) when compared to April's (406). This is a 8% increase compared to May 2021.

ALERT: Secure Your Home Day & Night