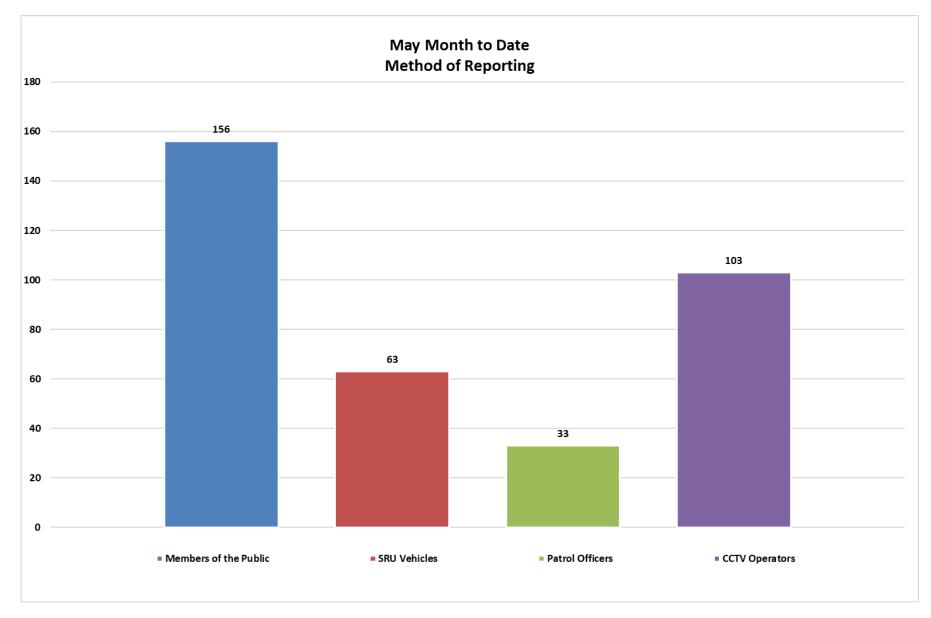

In addition to HPP recovering numerous stolen property during the month, several of reported incidents resulted in the arrest of 10 suspects during the month; 3 as a result of CCTV intervention and 7 as a result of the team in the field as well as supporting security companies and neighbourhood watches.