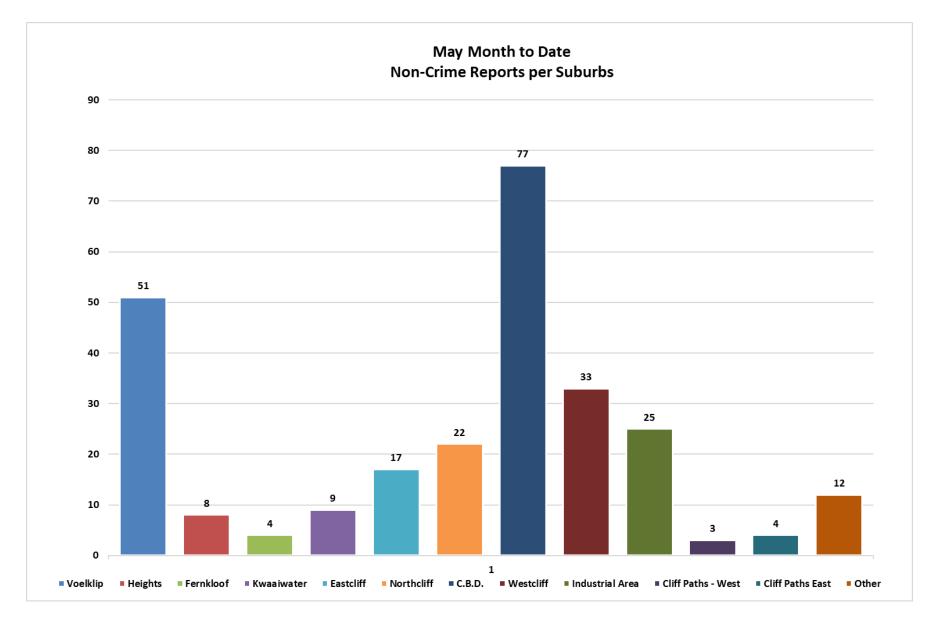

The busiest suburbs for May were CBD (113 reports, of which 36 were crime related), Voëlklip (60 reports, of which 9 were crime related), Westcliff (42 reports, of which 9 were crime related), Industrial Area (32 reports, of which 7 were crime related), Northcliff (29 reports, of which 7 were crime related) and Eastcliff (20 reports, of which 3 were crime related). It is important to note that not all incidents reported are crime related. Many of them are public assistance or preventative action taken by HPP.