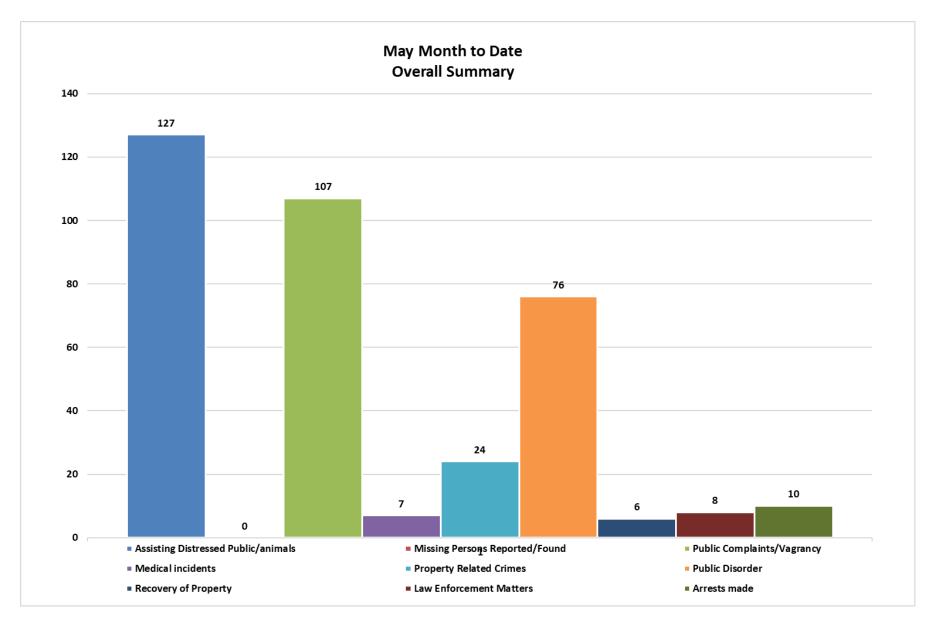

In addition to HPP recovering numerous stolen property during the month, several of reported incidents resulted in the arrest of 10 suspects during the month; 3 as a result of CCTV intervention and 7 as a result of the team in the field as well as supporting security companies and neighbourhood watches.

Arrests were made up of the following:

- 3 x Arrests for shoplifting.
- 3 x Arrests for being in possession of possible stolen items.
- 2 x Arrests for drunk and disorderly
- 1 x Arrest for trespassing
- 1 x Arrest for theft