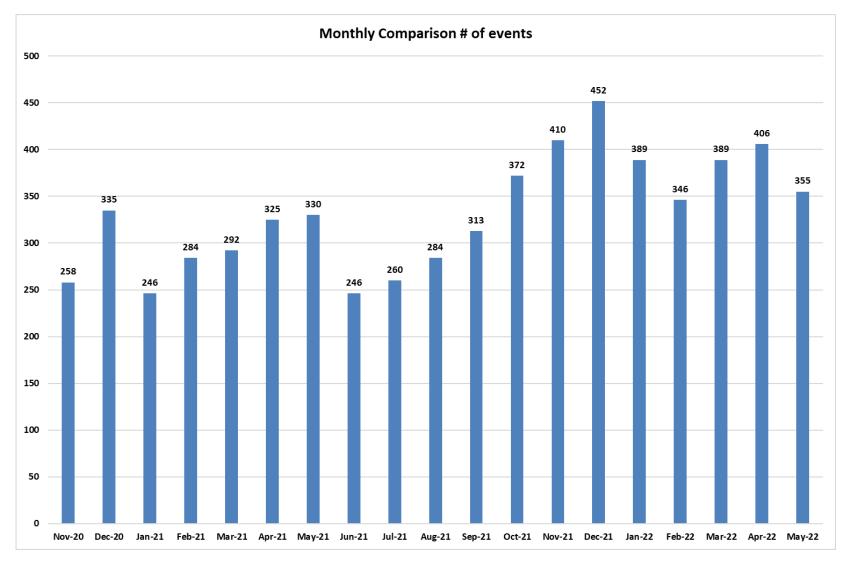

### Public Safety and Crime Prevention

The month of May showed a 12.6% decrease in reported incidents (355) when compared to April's (406). This is a 8% increase compared to May 2021.

ALERT: Secure Your Home Day & Night