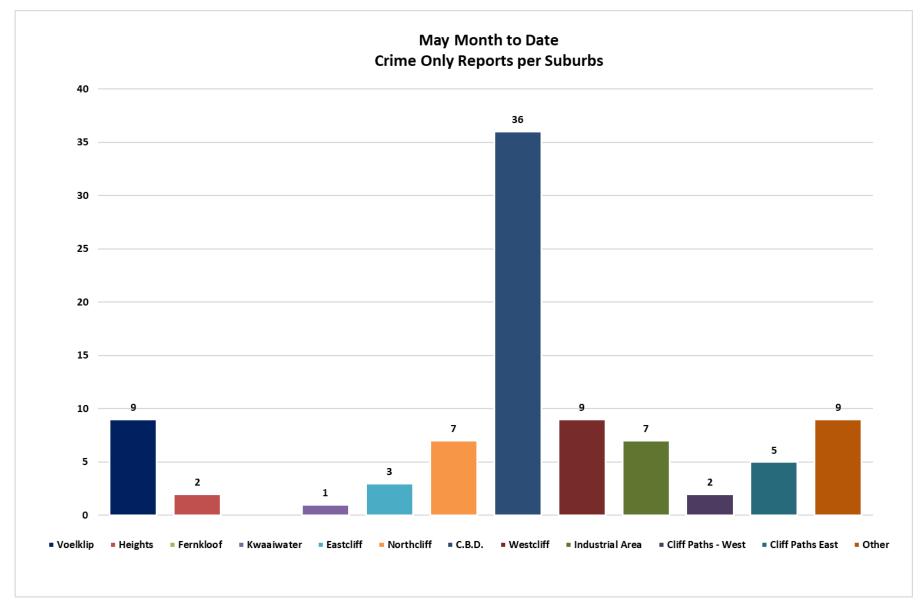

The busiest suburbs for May were CBD (113 reports, of which 36 were crime related), Voëlklip (60 reports, of which 9 were crime related), Westcliff (42 reports, of which 9 were crime related), Industrial Area (32 reports, of which 7 were crime related), Northcliff (29 reports, of which 7 were crime related) and Eastcliff (20 reports, of which 3 were crime related). It is important to note that not all incidents reported are crime related. Many of them are public assistance or preventative action taken by HPP.