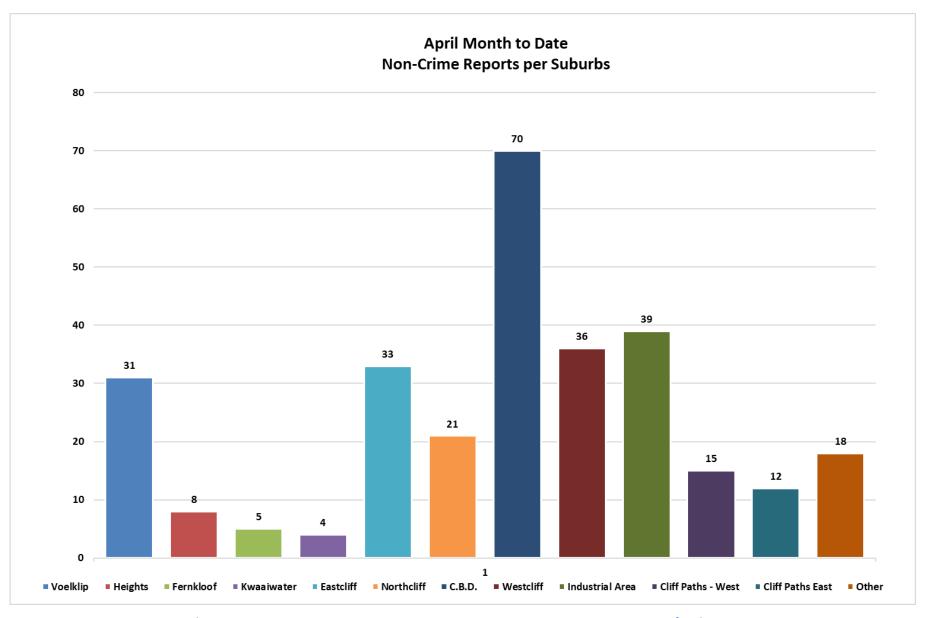

The busiest suburbs for April were CBD (121 reports, of which 51 were crime related), Industrial Area (48 reports, of which 9 were crime related), Westcliff (42 reports, of which 6 were crime related), Eastcliff (41 reports, of which 8 were crime related), Voëlklip (38 reports, of which 7 were crime related) and Northcliff (32 reports, of which 11 were crime related). It is important to note that not all incidents reported are crime related. Many of them are public assistance or preventative action taken by HPP.