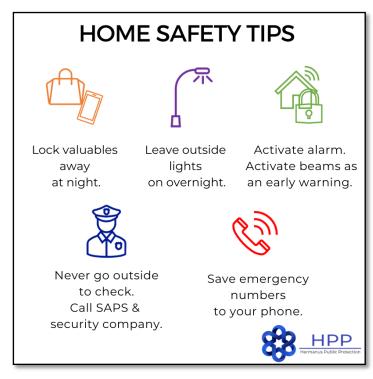

ALERT: Secure Your Home Day & Night

Ensure that you have emergency numbers (<u>download a printable</u> <u>emergency contacts here</u>) readily available should an incident occur.

Read more safety tips on the HPP website here.

Contact HPP 24/7 on 087 550 5295

your property is secured; safety gates, doors and windows closed and alarms / beams activated. If you have beams in your yard or driveway, activate them once inside, this will serve as an early warning should you have intruders on your property.