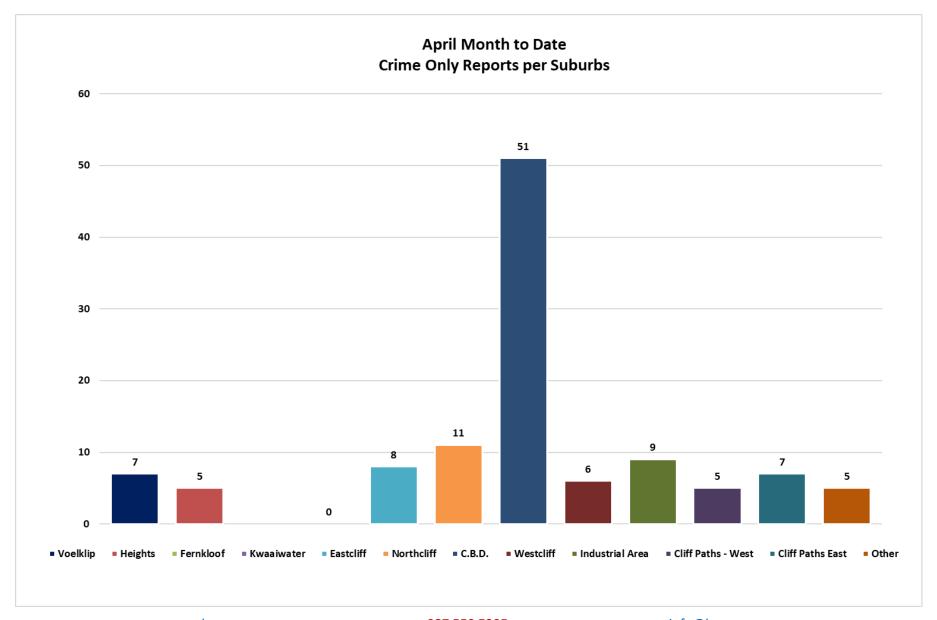

The busiest suburbs for April were CBD (121 reports, of which 51 were crime related), Industrial Area (48 reports, of which 9 were crime related), Westcliff (42 reports, of which 6 were crime related), Eastcliff (41 reports, of which 8 were crime related), Voëlklip (38 reports, of which 7 were crime related) and Northcliff (32 reports, of which 11 were crime related). It is important to note that not all incidents reported are crime related. Many of them are public assistance or preventative action taken by HPP.