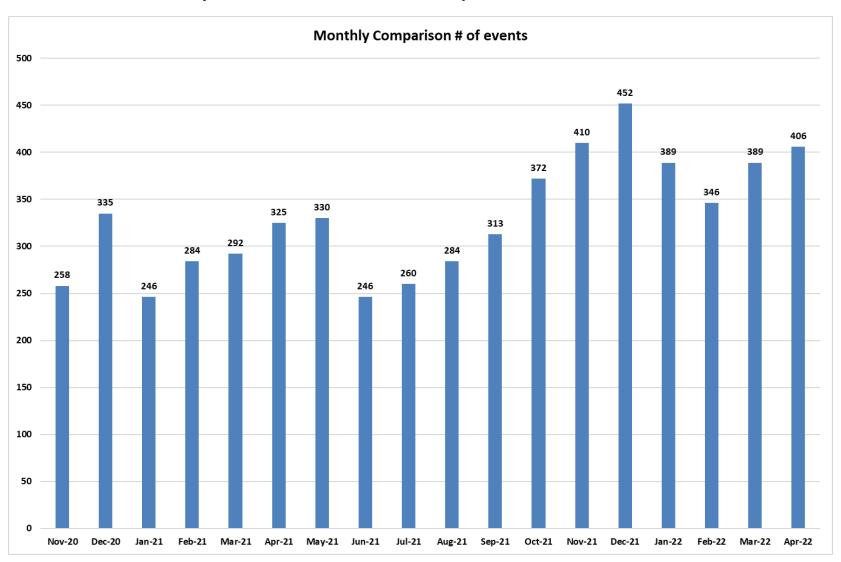

#### **Public Safety and Crime Prevention**

The month of April showed a 4.4% increase in reported incidents (406) when compared to March's (389). This is a 25% increase compared to April 2021.

There have been a number of opportunistic criminal incidents in recent weeks. HPP again appeal to home owners and businesses to ensure