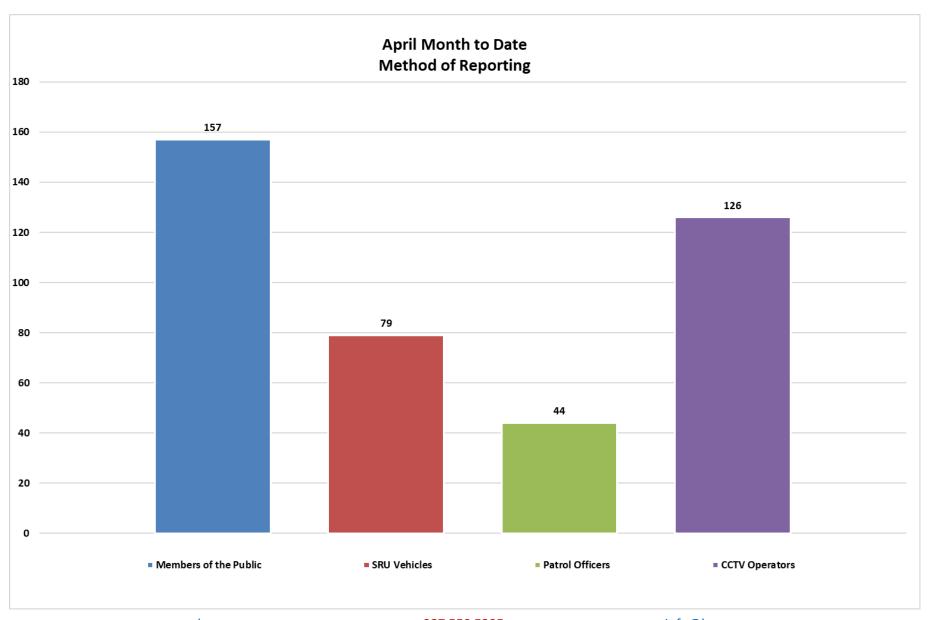

together to ensure that the Cliff Path remains a top attraction and a joyful experience for everyone who uses it.



The main points of the by-laws include:

- 1. Littering is not permitted. Please place your litter in a bin or take it home with you.
- 2. All dogs must be on a leash, without exception.
- 3. Dog owners must pick up after their pet.
- 4. Consuming alcohol in public is prohibited.
- 5. Making fires in non-designated areas is not permitted.

Any contravention of these by-laws can be reported to the Municipality's Law Enforcement at 028 313 8996 or Control Room 028 313 8000 / 8111. Alternatively send an email to <a href="mailto:enquiries@overstrand.gov.za">enquiries@overstrand.gov.za</a>.



## Public Safety and Crime Prevention for the period 01/04/2022 – 30/04/2022

























# **Summary for the Month of April 2022**

| SUMMARY                                                                                                                                                                                                                                                                                                                                                                                                                                                                                                                                         | 1       | 2                | 3                                       | 4 | 5        | 6 | 7         | 8                 | 9                                         | 10          | 11              | 12      | 1