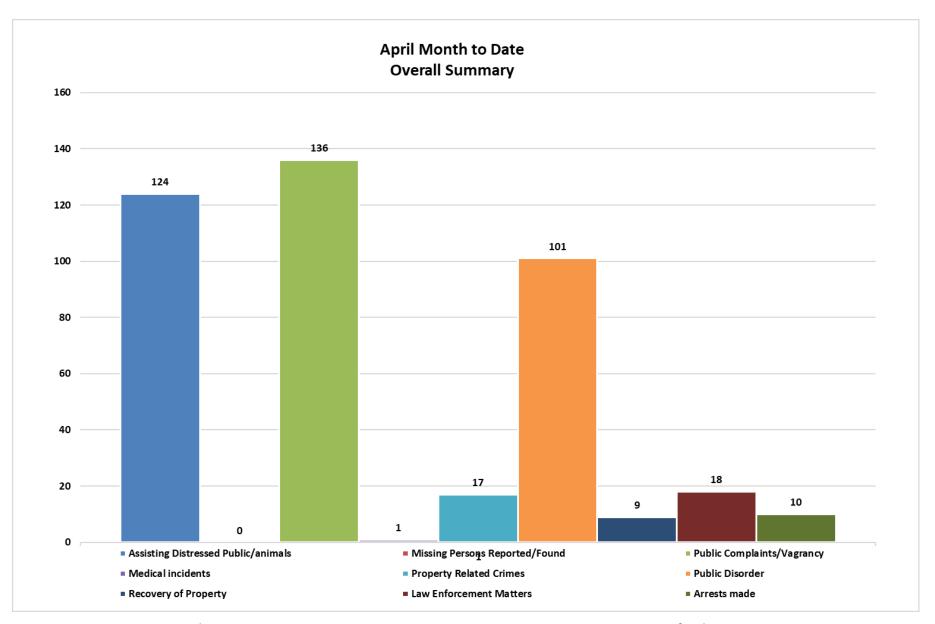

#### **Public Safety and Crime Prevention**

The month of April showed a 4.4% increase in reported incidents (406) when compared to March's (389). This is a 25% increase compared to April 2021.

There have been a number of opportunistic criminal incidents in recent weeks. HPP again appeal to home owners and businesses to ensure

Public disorder and vagrancy issues remain an ongoing issue in the CBD. The number of incidents in these categories increased to 203 compared to March's 183. Of the reported 203 incidents of public disorder, 109 were vagrancy incidents (up from March's figure of 104), 62 were loitering incidents (up from the March's

figure of 51), 11 were unruly behaviour incidents (up from the March's figure of 10) and 21 incidents of intoxication, drinking in public and fighting (up from March's figures of 18).

In addition to HPP recovering numerous stolen property during the month, several of reported incidents resulted in the arrest of 10 suspects during the month; 5 as a result of CCTV intervention and 5 as a result of the team in the field as well as supporting security companies and neighbourhood watches.

The busiest suburbs for April were CBD (121 reports, of which 51 were crime related), Industrial Area (48 reports, of which 9 were crime related), Westcliff (42 reports, of which 6 were crime related), Eastcliff (41 reports, of which 8 were crime related), Voëlklip (38 reports, of which 7 were crime related) and Northcliff (32 reports, of which 11 were crime related). It is important to note that not all incidents reported are crime related. Many of them are public assistance or preventative action taken by HPP.