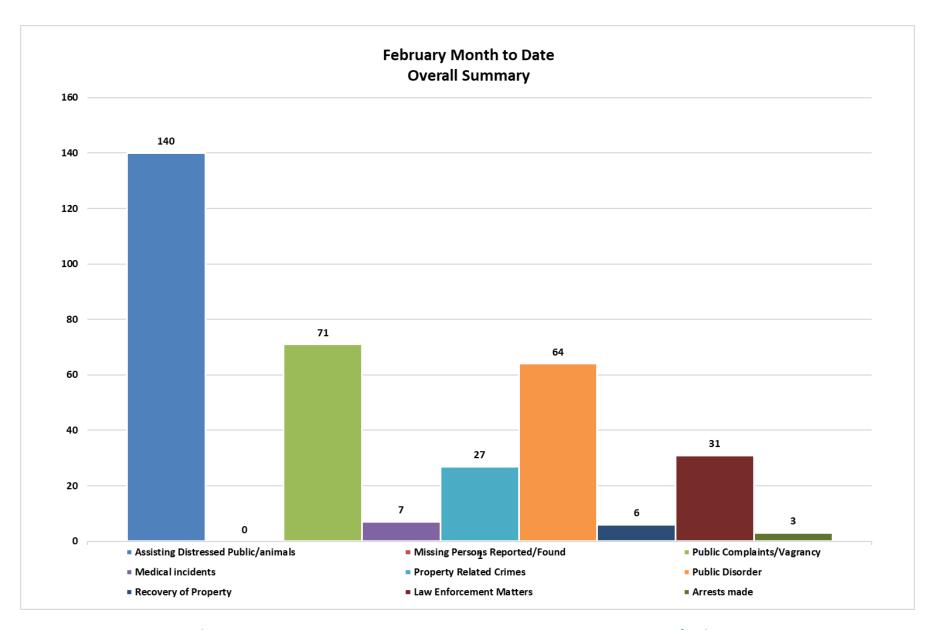

Public disorder and vagrancy continue to be an ongoing issue in the CBD. The number of incidents in these categories decreased to 104 compared to Januarys' 196. Of the 104 matters reported, 45 were vagrancy incidents (down from January's figure of 89), 40 loitering incidents (down from the Januarys' figure of 57), 5 unruly behaviour incidents (down from the January figure of 22) and 14 incidents of intoxication, drinking in public and fighting (down from the January figures of 28).

Several of the reported incidents resulted in the arrest of three suspects during the month. Arrests were made up of the following:

- 1 x Arrest for being in possession of house breaking implements.
- 1 x Arrest for being in possession of possible stolen items.
- 1 x Arrest for housebreaking and theft.

Heading out of the festive season, we saw a decrease in the number of doors and windows left open at night. For the month of January we had 11 such reports. However, due to the hot weather, incidents increased to 20 in February.