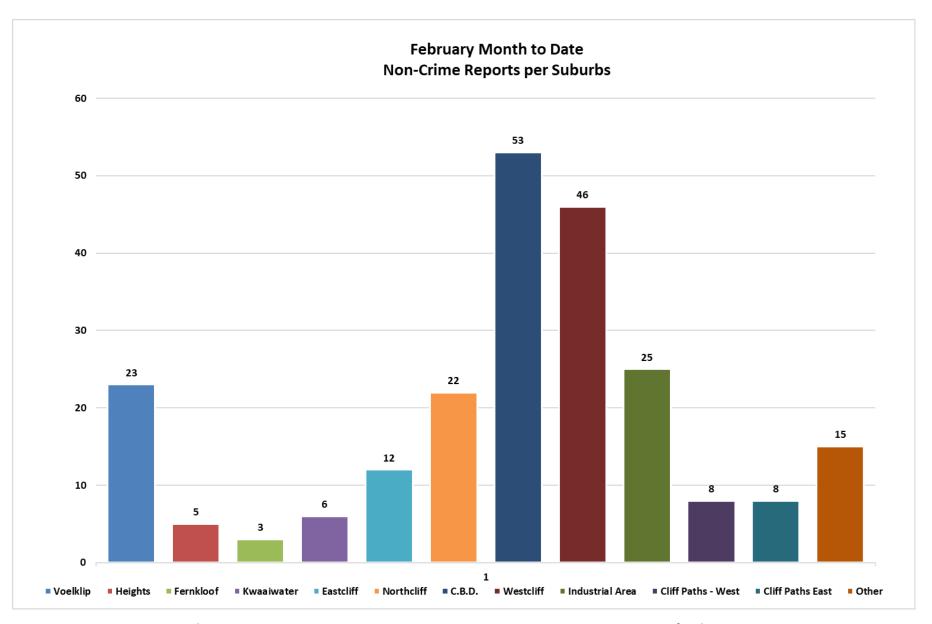

The busiest suburbs for February were CBD (98 reports, of which 45 were crime related), Westcliff (70 reports, of which 24 were crime related), Industrial Area (28 reports, of which 3 were crime related), Voelklip (29 reports, of which 6 were crime related), Northcliff (27 reports, of which 5 were crime related) and Eastcliff (22 reports, of which 10 were crime related). It is important to note that not all incidents reported are crime related. Many of them are public assistance or preventative action taken by HPP.