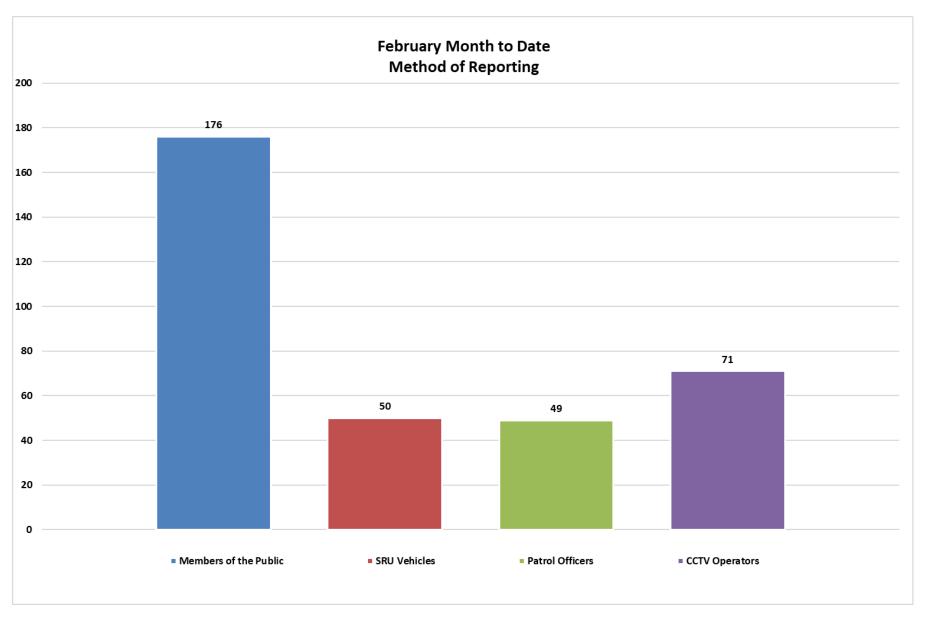

k together to ensure that the Cliff Path remains a top attraction and a joyful experience for everyone who uses it.



The main points of the by-laws include:

- 1. Littering is not permitted. Please place your litter in a bin or take it home with you.
- 2. All dogs must be on a leash, without exception.
- 3. Dog owners must pick up after their pet.
- 4. Consuming alcohol in public is prohibited.
- 5. Making fires in non-designated areas is not permitted.

Any contravention of these by-laws can be reported to the Municipality's Law Enforcement at 028 313 8996 or Control Room 028 313 8000 / 8111. Alternatively send an email to <a href="mailto:enquiries@overstrand.gov.za">enquiries@overstrand.gov.za</a>.



# Public Safety and Crime Prevention for the period 01/02/2022 - 28/02/2022

















## February Month to Date Crime Only Reports per Suburbs









# **Summary for the Month of February 2021**

| SUMMARY                                                                                                                                                                                                                                                                                                                                                                                                                                                                                                                                 | 1     | 2             | 3                                                | 4         | 5         | 6             | 7           | 8           | 9 | 10