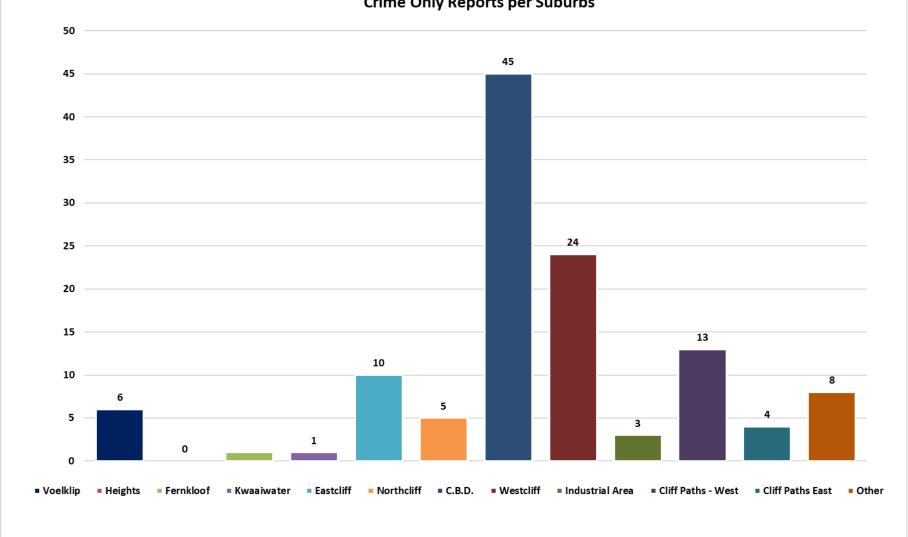

The busiest suburbs for February were CBD (98 reports, of which 45 were crime related), Westcliff (70 reports, of which 24 were crime related), Industrial Area (28 reports, of which 3 were crime related), Voelklip (29 reports, of which 6 were crime related), Northcliff (27 reports, of which 5 were crime related) and Eastcliff (22 reports, of which 10 were crime related). It is important to note that not all incidents reported are crime related. Many of them are public assistance or preventative action taken by HPP.