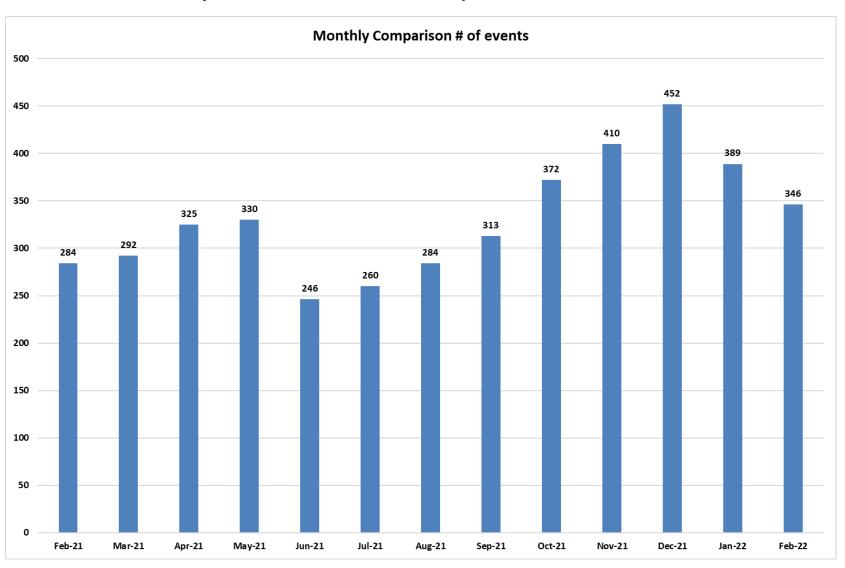

#### **Public Safety and Crime Prevention**

The month of February showed a 11% decrease in reported incidents (346) when compared to January (389).

There have been a number of opportunistic criminal incidents in recent weeks. HPP again appeal to home owners and businesses to ensure your property is secured, safety gates or doors and windows closed and alarms / beams activated.