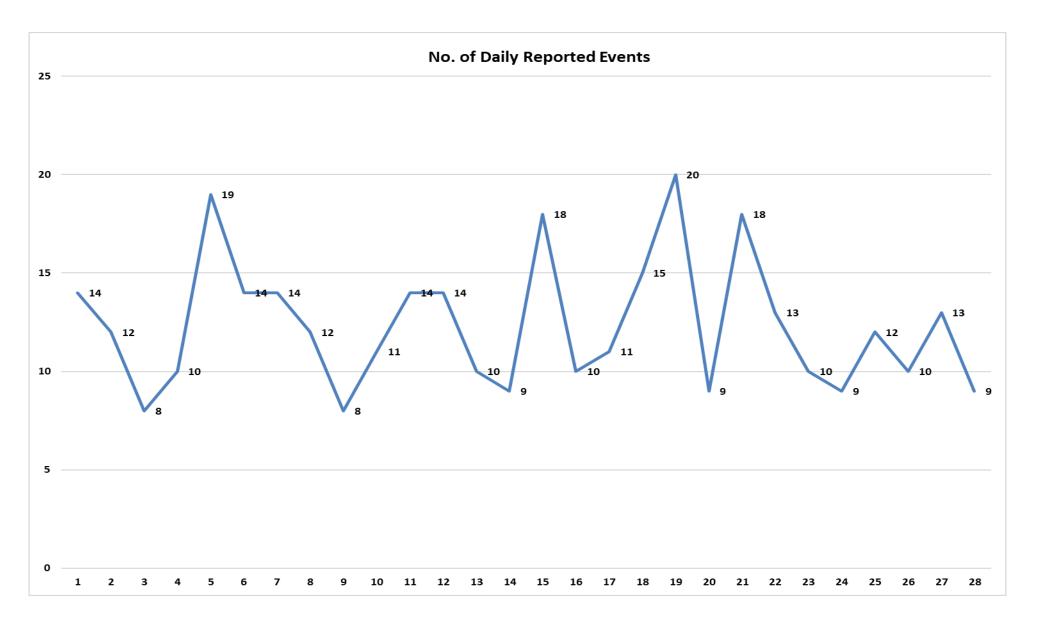

work together to ensure that the Cliff Path remains a top attraction and a joyful experience for everyone who uses it.



The main points of the by-laws include:

- 1. Littering is not permitted. Please place your litter in a bin or take it home with you.
- 2. All dogs must be on a leash, without exception.
- 3. Dog owners must pick up after their pet.
- 4. Consuming alcohol in public is prohibited.
- 5. Making fires in non-designated areas is not permitted.

Any contravention of these by-laws can be reported to the Municipality's Law Enforcement at 028 313 8996 or Control Room 028 313 8000 / 8111. Alternatively send an email to <a href="mailto:enquiries@overstrand.gov.za">enquiries@overstrand.gov.za</a>.



# Public Safety and Crime Prevention for the period 01/02/2022 - 28/02/2022

















## February Month to Date Crime Only Reports per Suburbs









# **Summary for the Month of February 2021**

| SUMMARY                                                                                                                                                                                                                                                                                                                                                                                                                                                                                                                                 | 1     | 2             | 3                                                | 4         | 5         | 6             | 7           | 8           | 9 | 10