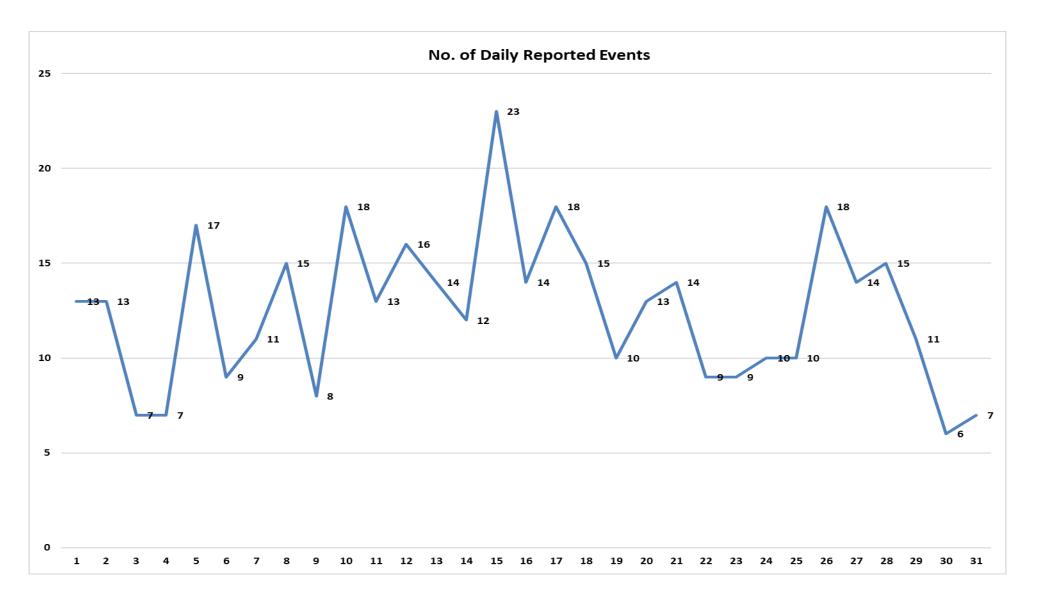

#### **Public Safety and Crime Prevention**

The month of January showed a 13.9% decrease in reported incidents (389) when compared to December (452).

Public disorder and vagrancy continue to be an ongoing issue in the CBD. The number of incidents in these categories decreased to 196 compared to Decembers' 210. Of the 196 matters reported, 89 were vagrancy incidents (down from December's figure of 113), 57 loitering incidents (up from the Decembers' figure of 55), 22 unruly behaviour incidents (up from the December figure of 8) and 28 incidents of intoxication, drinking in public and fighting (down from the December figures of 34).