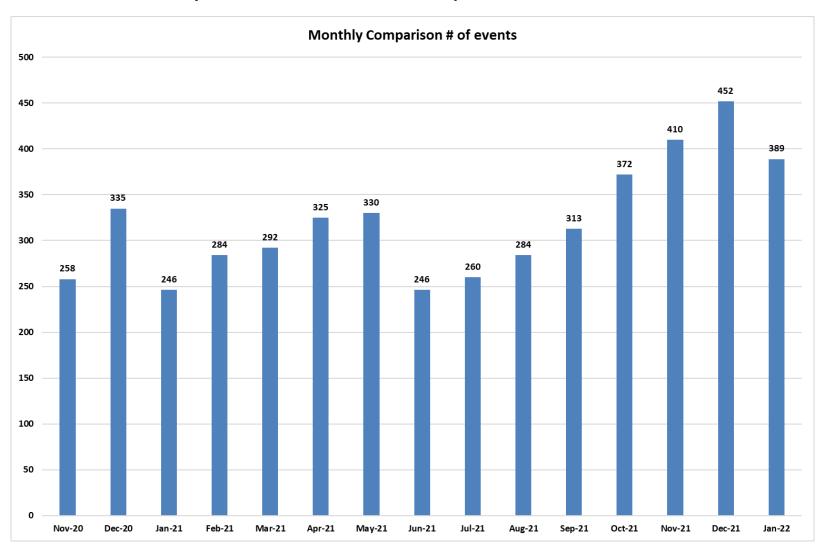

#### **Public Safety and Crime Prevention**

The month of January showed a 13.9% decrease in reported incidents (389) when compared to December (452).

Public disorder and vagrancy continue to be an ongoing issue in the CBD. The number of incidents in these categories decreased to 196 compared to Decembers' 210. Of the 196 matters reported, 89 were vagrancy incidents (down from December's figure of 113), 57 loitering incidents (up from the Decembers' figure of 55), 22 unruly behaviour incidents (up from the December figure of 8) and 28 incidents of intoxication, drinking in public and fighting (down from the December figures of 34).