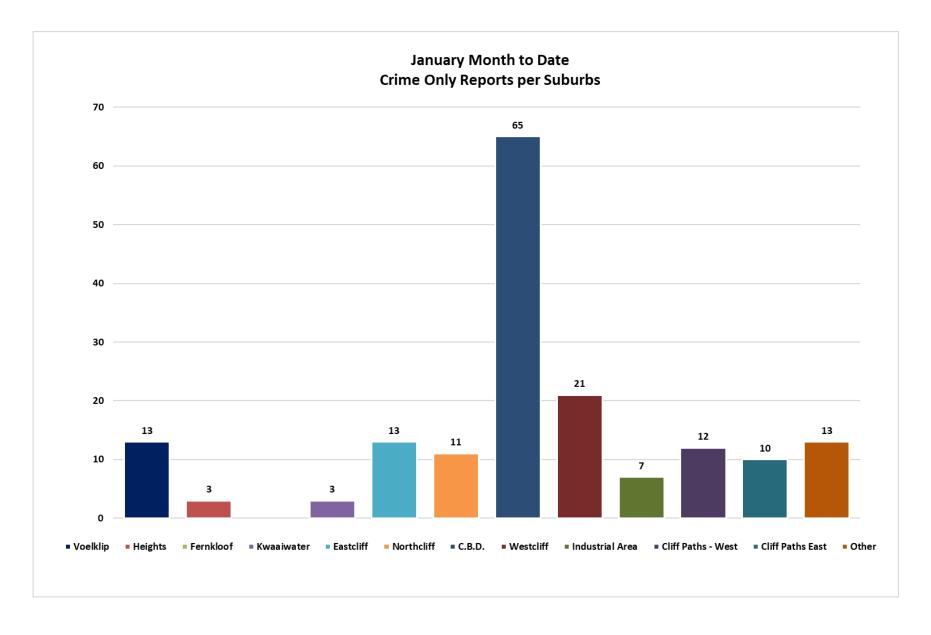

The busiest suburbs for January were CBD (118 reports, of which 53 were crime related), Westcliff (59 reports, of which 38 were crime related), Voelklip (36 reports, of which 23 were crime related), Eastcliff (36 reports, of which 23 were crime related), and Northcliff (22 reports, of which 11 were crime related). It is important to note that not all incidents reported are crime related. Many of them are public assistance or preventative action taken by HPP.