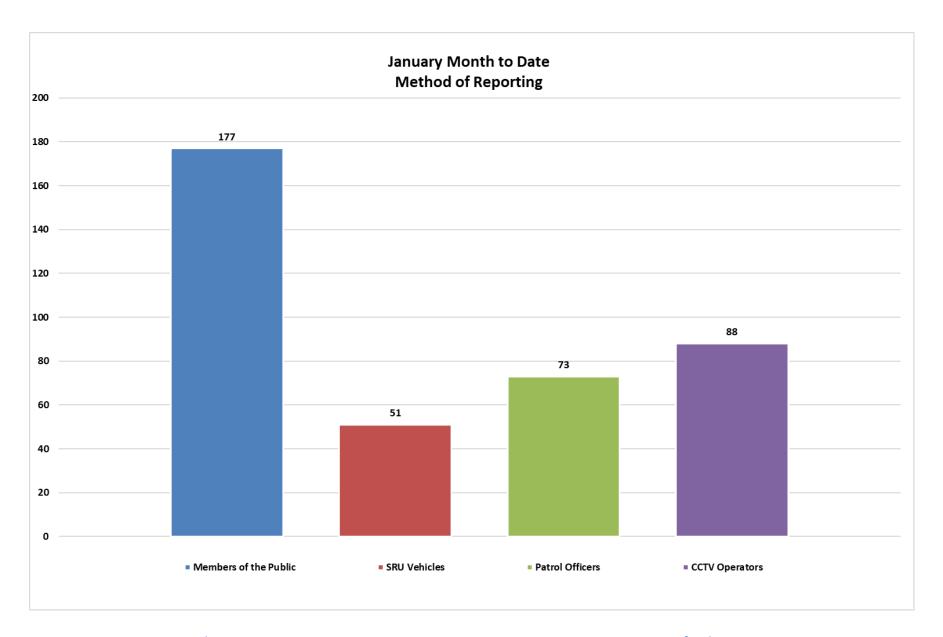

The busiest suburbs for January were CBD (118 reports, of which 53 were crime related), Westcliff (59 reports, of which 38 were crime related), Voelklip (36 reports, of which 23 were crime related), Eastcliff (36 reports, of which 23 were crime related), and Northcliff (22 reports, of which 11 were crime related). It is important to note that not all incidents reported are crime related. Many of them are public assistance or preventative action taken by HPP.