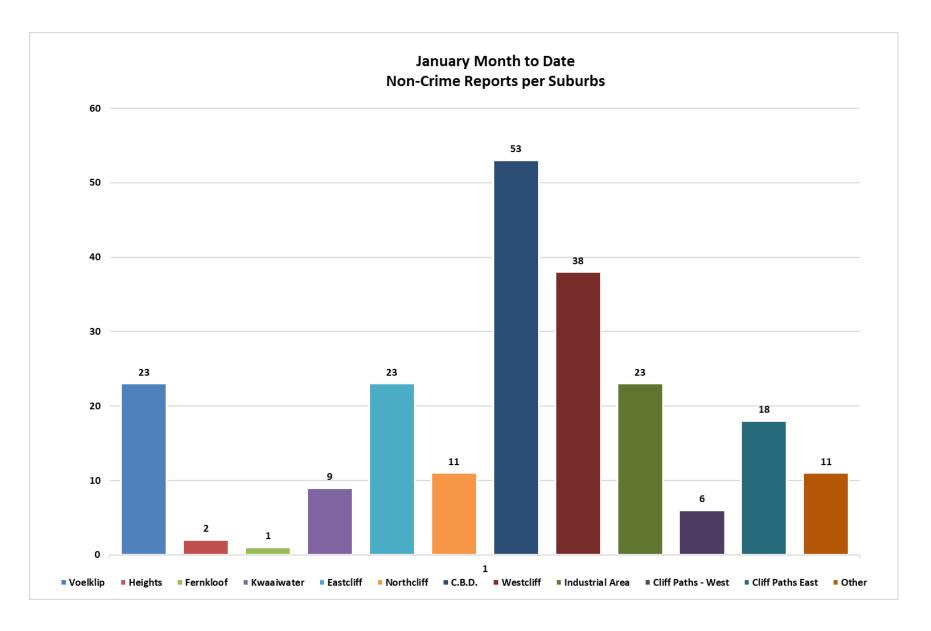

The busiest suburbs for January were CBD (118 reports, of which 53 were crime related), Westcliff (59 reports, of which 38 were crime related), Voelklip (36 reports, of which 23 were crime related), Eastcliff (36 reports, of which 23 were crime related), and Northcliff (22 reports, of which 11 were crime related). It is important to note that not all incidents reported are crime related. Many of them are public assistance or preventative action taken by HPP.