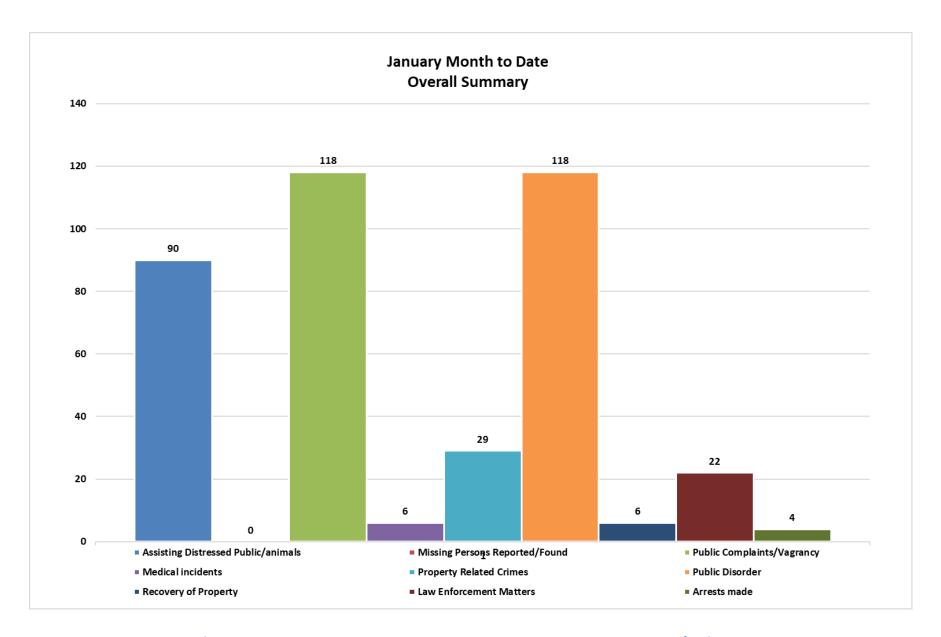

#### **Public Safety and Crime Prevention**

The month of January showed a 13.9% decrease in reported incidents (389) when compared to December (452).

Public disorder and vagrancy continue to be an ongoing issue in the CBD. The number of incidents in these categories decreased to 196 compared to Decembers' 210. Of the 196 matters reported, 89 were vagrancy incidents (down from December's figure of 113), 57 loitering incidents (up from the Decembers' figure of 55), 22 unruly behaviour incidents (up from the December figure of 8) and 28 incidents of intoxication, drinking in public and fighting (down from the December figures of 34).