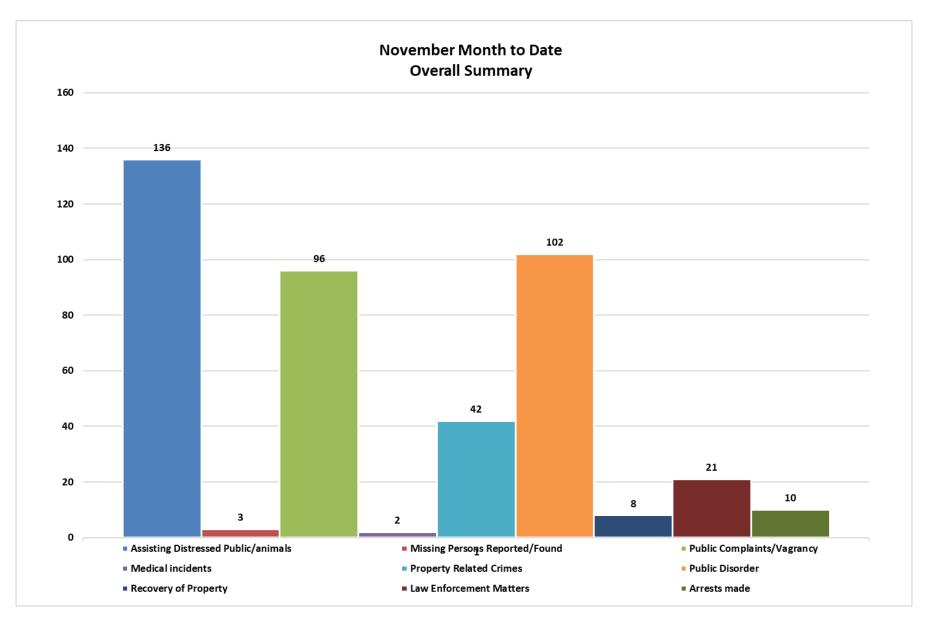

Public disorder and vagrancy continue to be an ongoing issue in the CBD. The number of incidents in these categories increased to 168 compared to Octobers' 156. Of the 156 matters reported, 72 were vagrancy incidents (down from October's figure of 75), 64 loitering incidents (up from the Octobers' figure of 53), 15 unruly behaviour incidents (down from the

Please ensure that your homes are secured, day and night.

Contact HPP 24/7 on **087 550 5295** 

October figure of 17) and 17 incidents of intoxication, drinking in public and fighting (up from the October figures of 11).

Several of the reported incidents resulted in the arrest of ten suspects during the month. Eight of the arrests as a result of CCTV intervention and two as a result of the team in the field, supporting security companies and neighbourhood watches.