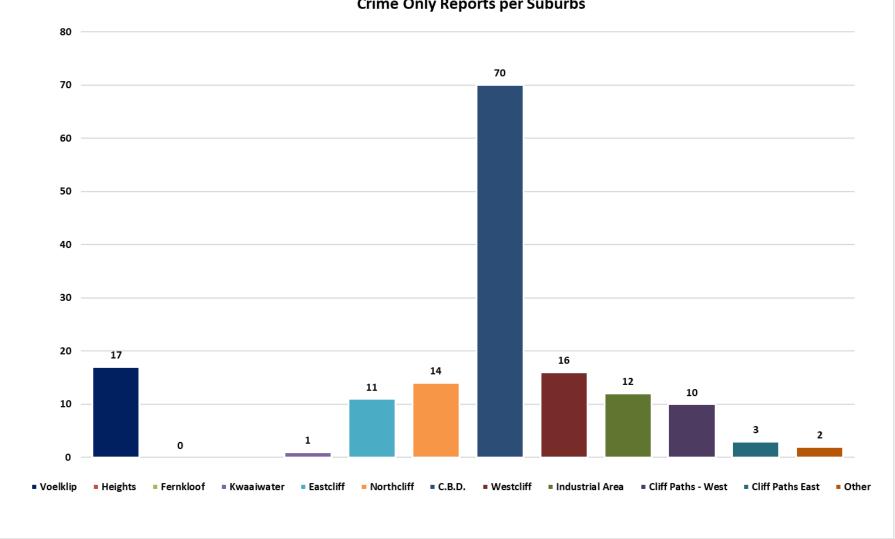

The busiest suburbs for November were CBD (145 reports, of which 70 were crime related), Westcliff (55 reports, of which 16 were crime related), Voelklip (44 reports, of which 17 were crime related), Eastcliff (33 reports, of which 11 were crime related), and Northcliff (32 reports, of which 14 were crime related). It is important to note that not all incidents reported are crime related. Many of them are public assistance or preventative action taken by HPP.