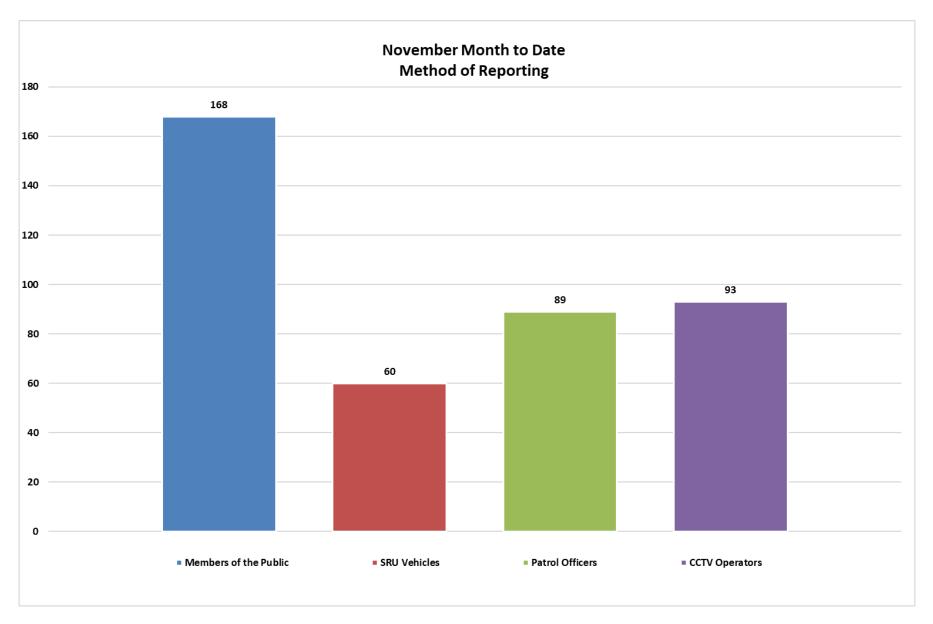

The busiest suburbs for November were CBD (145 reports, of which 70 were crime related), Westcliff (55 reports, of which 16 were crime related), Voelklip (44 reports, of which 17 were crime related), Eastcliff (33 reports, of which 11 were crime related), and Northcliff (32 reports, of which 14 were crime related). It is important to note that not all incidents reported are crime related. Many of them are public assistance or preventative action taken by HPP.