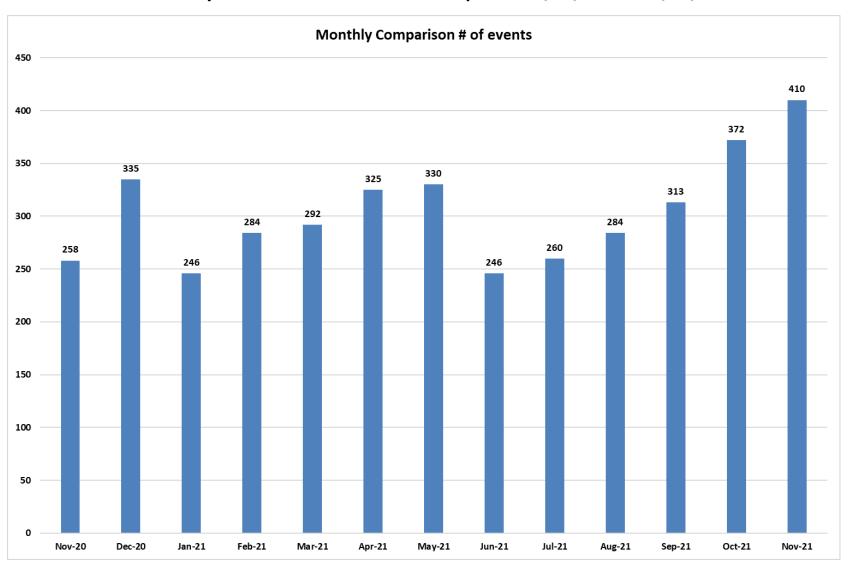

#### **Public Safety and Crime Prevention**

Reported incidents rose again in November. The number of reported incidents increased from October's 372 to 410 reported incidents in November, a further increase from 313 in September, 284 in August, and 260 in July.