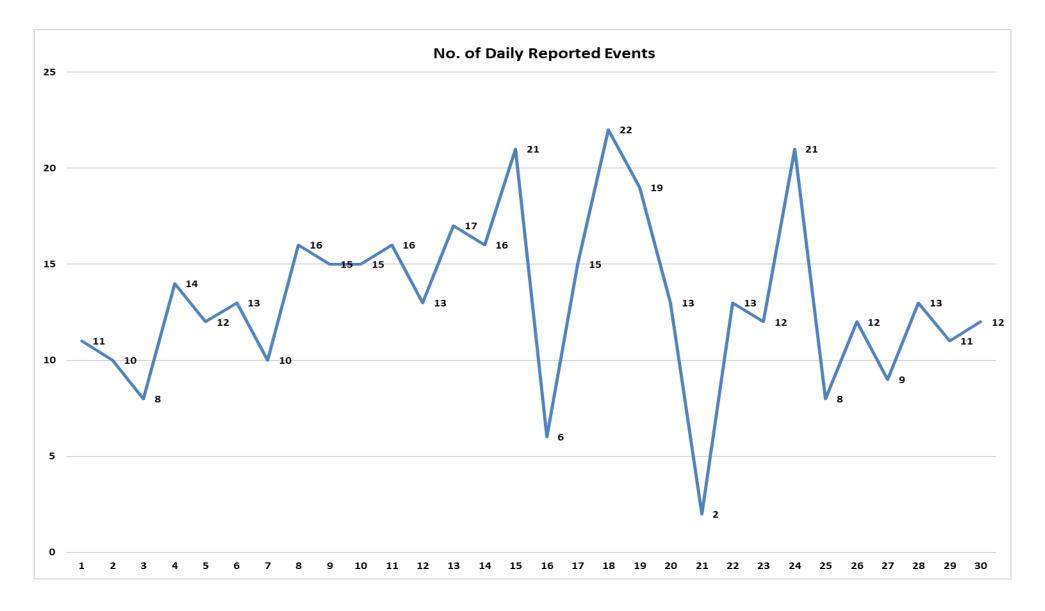

, a total of 280 black bags, up from 240 in October, were picked up along the path including the cleaning of all the beach and path rubbish bins, as well as parking areas along the Cliff Path.

HPP have noted an increase in illegal dumping in and around the Cliff Path car parking areas. Residents are kindly requested to immediately report any incidents of illegal dumping of household waste and garden refuse or builders' rubble to Overstrand Law Enforcement on 028 313 8996.

We again appeal to users of the Cliff Path to adhere to the by-laws and work together to ensure that the Cliff Path remains a top attraction and a joyful experience for everyone who uses it.

www.hpp.org.za 087 550 5295 info@hpp.org.za



## Public Safety and Crime Prevention for the period 01/11/2021 - 30/11/2021

















# November Month to Date Crime Only Reports per Suburbs









## **Summary for the Month of November 2021**

| SUMMARY                                                                                                                                                                                                                                                                                                                                                                                                                                                                                                         | 1       | 2               | 3         | 4                                       | 5             | 6        | 7             | 8               | 9                          | 10