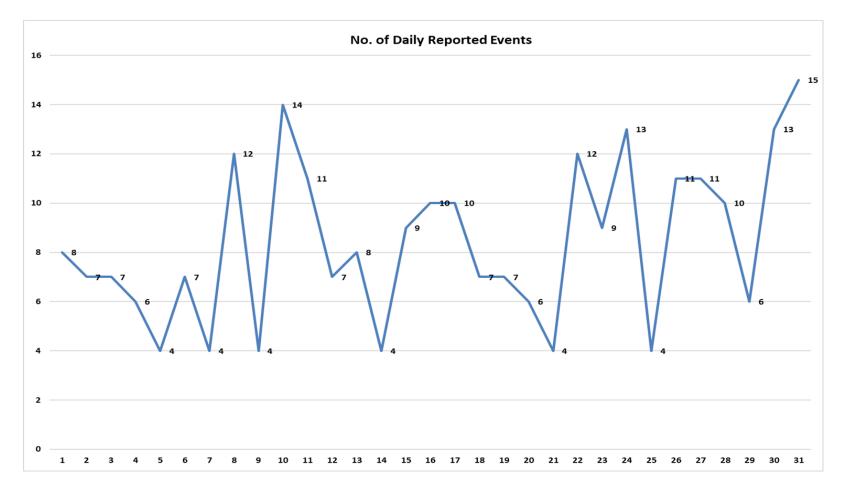

### Public Safety and Crime Prevention

In July, HPP saw a rise in reported matters, a 5.7% increase in reported incidents (260) compared to June (246).

Public disorder and vagrancy continue to be an ongoing issue in the CBD. The number of incidents in these categories increased to 118 compared to June's 72. Of the 118 matters reported, 52 were vagrancy incidents, 49 were loitering incidents, 10 unruly behaviour incidents and 7 incidents of intoxication, drinking in public and fighting.