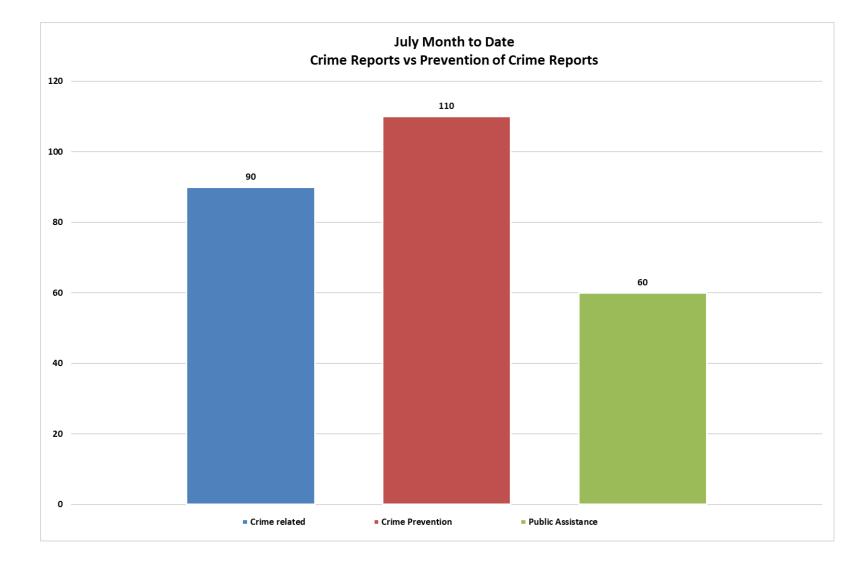

### Public Safety and Crime Prevention

In July, HPP saw a rise in reported matters, a 5.7% increase in reported incidents (260) compared to June (246).

Public disorder and vagrancy continue to be an ongoing issue in the CBD. The number of incidents in these categories increased to 118 compared to June's 72. Of the 118 matters reported, 52 were vagrancy incidents, 49 were loitering incidents, 10 unruly behaviour incidents and 7 incidents of intoxication, drinking in public and fighting.

The areas with the highest incident rates for July were the CBD (84 reports, of which 45 were crime related), Westcliff (34 reports, of which 10 were crime related), Voelklip (27 reports, of which 7 were crime related), Eastcliff (25 report, of which 7 were crime related), and Northcliff (22 reports, of which 2 were crime related. It is important to note that not all incidents reported are crime related. Many of them are public assistance or preventative action taken by HPP.