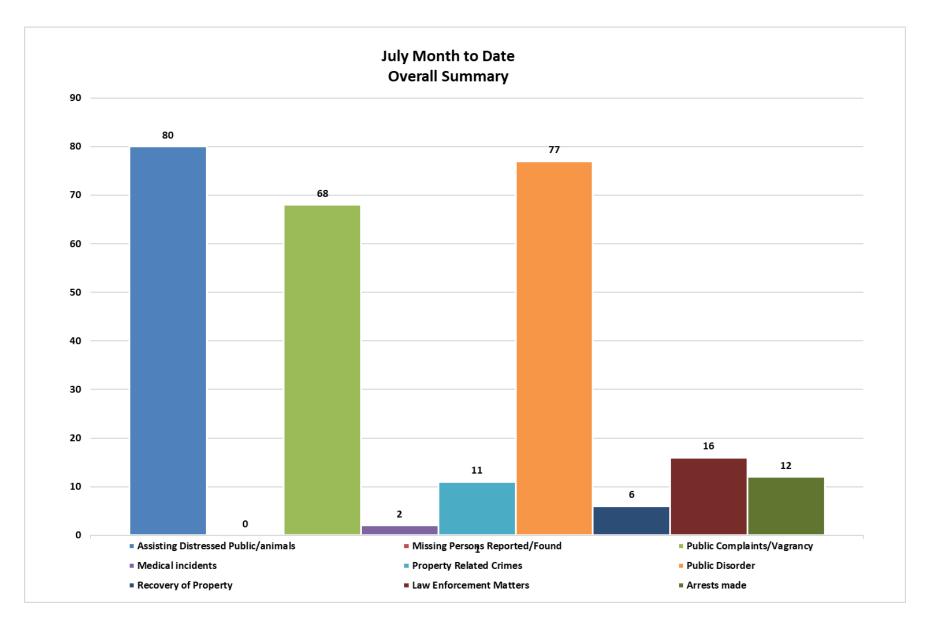

### Public Safety and Crime Prevention

In July, HPP saw a rise in reported matters, a 5.7% increase in reported incidents (260) compared to June (246).

Public disorder and vagrancy continue to be an ongoing issue in the CBD. The number of incidents in these categories increased to 118 compared to June's 72. Of the 118 matters reported, 52 were vagrancy incidents, 49 were loitering incidents, 10 unruly behaviour incidents and 7 incidents of intoxication, drinking in public and fighting.

Several reported incidents resulted in the arrest of twelve suspects and the recovery of stolen property during the month: five as a result of CCTV intervention and seven due to the team in the field working with various security companies and neighbourhood watches.

Arrests were made up of the following:

- 6 x Being in possession of dangerous weapons,
- 2 x Being in possession of possible stolen items,
- 1 x Assault with a deadly weapon,
- 1 x Housebreaking and theft,
- 1 x Shoplifting, and
- 1 x public intoxication.

In June, there was a welcome decrease in the number of open doors and windows at night. July has seen a slight increase again. For the month of July, we had 23 such reports. This is an increase of 21% compared to June's number of 19.