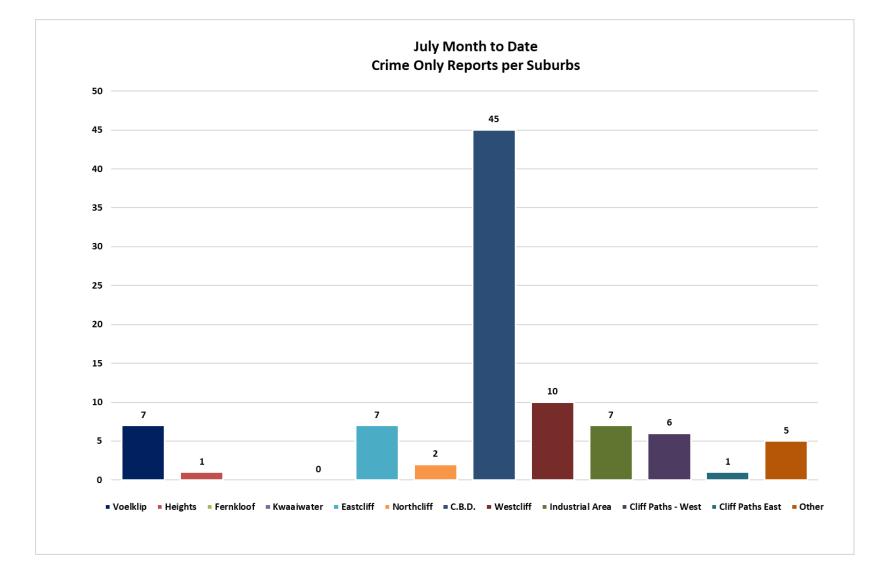

The areas with the highest incident rates for July were the CBD (84 reports, of which 45 were crime related), Westcliff (34 reports, of which 10 were crime related), Voelklip (27 reports, of which 7 were crime related), Eastcliff (25 report, of which 7 were crime related), and Northcliff (22 reports, of which 2 were crime related. It is important to note that not all incidents reported are crime related. Many of them are public assistance or preventative action taken by HPP.