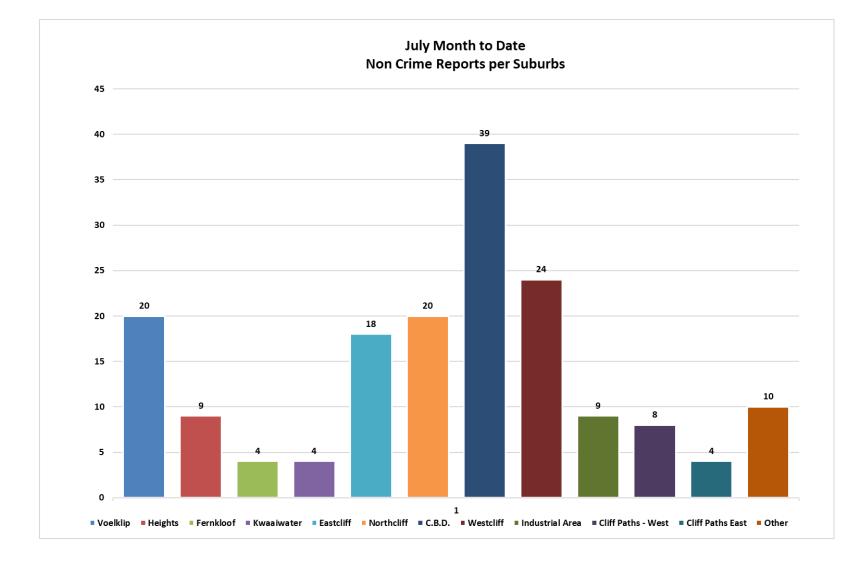

The areas with the highest incident rates for July were the CBD (84 reports, of which 45 were crime related), Westcliff (34 reports, of which 10 were crime related), Voelklip (27 reports, of which 7 were crime related), Eastcliff (25 report, of which 7 were crime related), and Northcliff (22 reports, of which 2 were crime related. It is important to note that not all incidents reported are crime related. Many of them are public assistance or preventative action taken by HPP.