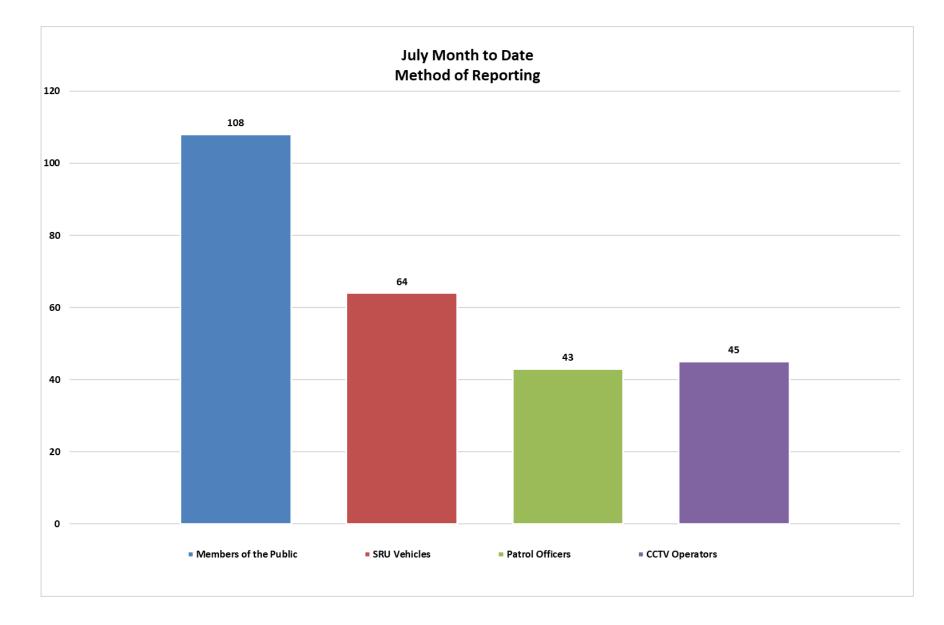

The areas with the highest incident rates for July were the CBD (84 reports, of which 45 were crime related), Westcliff (34 reports, of which 10 were crime related), Voelklip (27 reports, of which 7 were crime related), Eastcliff (25 report, of which 7 were crime related), and Northcliff (22 reports, of which 2 were crime related. It is important to note that not all incidents reported are crime related. Many of them are public assistance or preventative action taken by HPP.