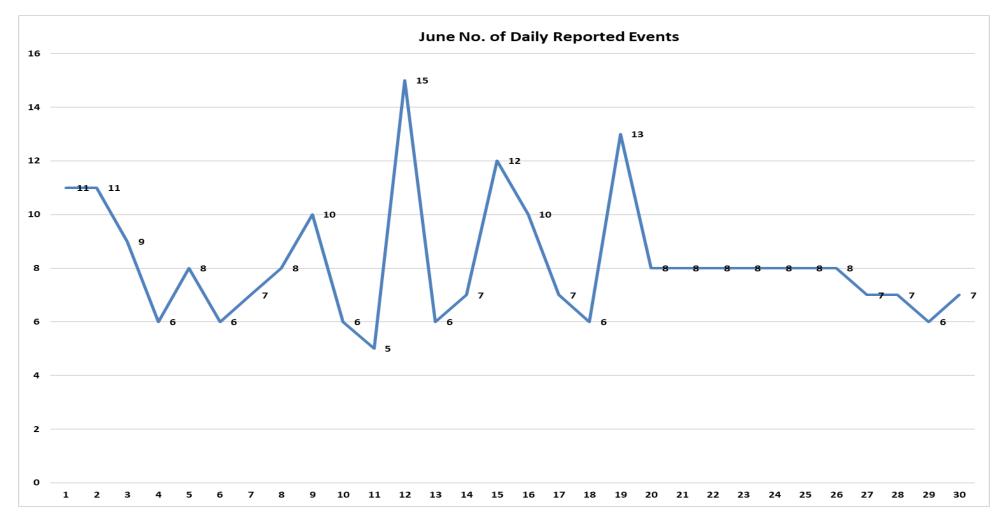

## Public Safety and Crime Prevention for the period 01/06/2021 – 30/06/2021

087 550 5295

087 550 5295

087 550 5295

087 550 5295