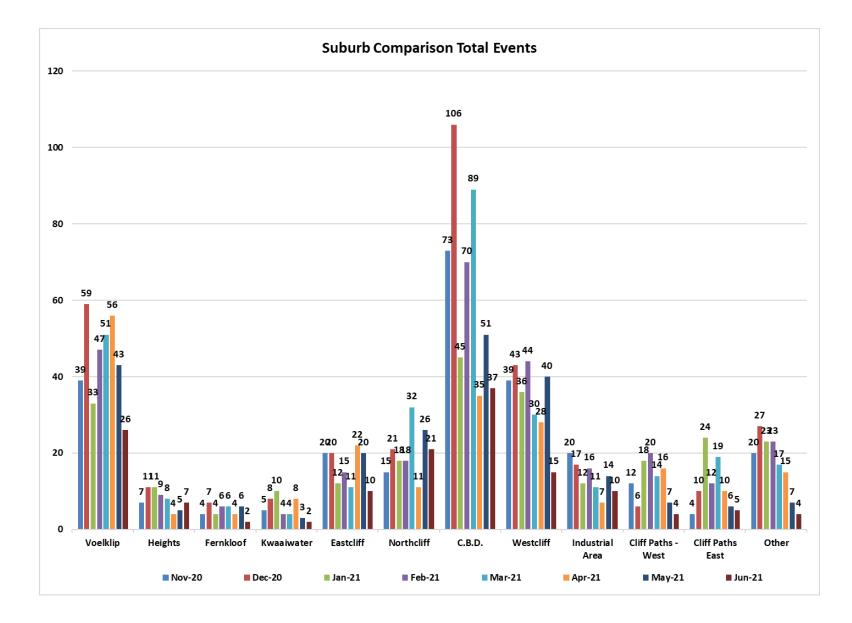

Figure 1 – items discarded at Post Office in the CBD

The areas with the highest incident rates for June were the CBD (84 reports, of which 47 were crime related), Voelklip (31 reports, of which 5 were crime related), Northcliff (31 reports, of which 10 were crime related) and Westcliff (25 reports, of which 10 were crime related). It is important to note that not all incidents reported are crime related. Many of them are public assistance or preventative action taken by HPP.