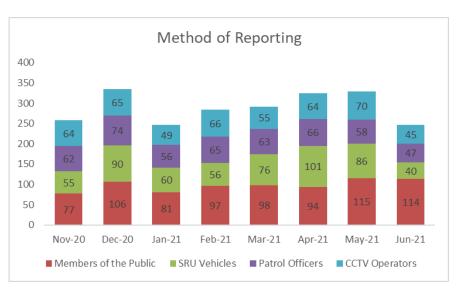

## Public Safety and Crime Prevention for the period 01/06/2021 – 30/06/2021

087 550 5295

087 550 5295

087 550 5295

087 550 5295