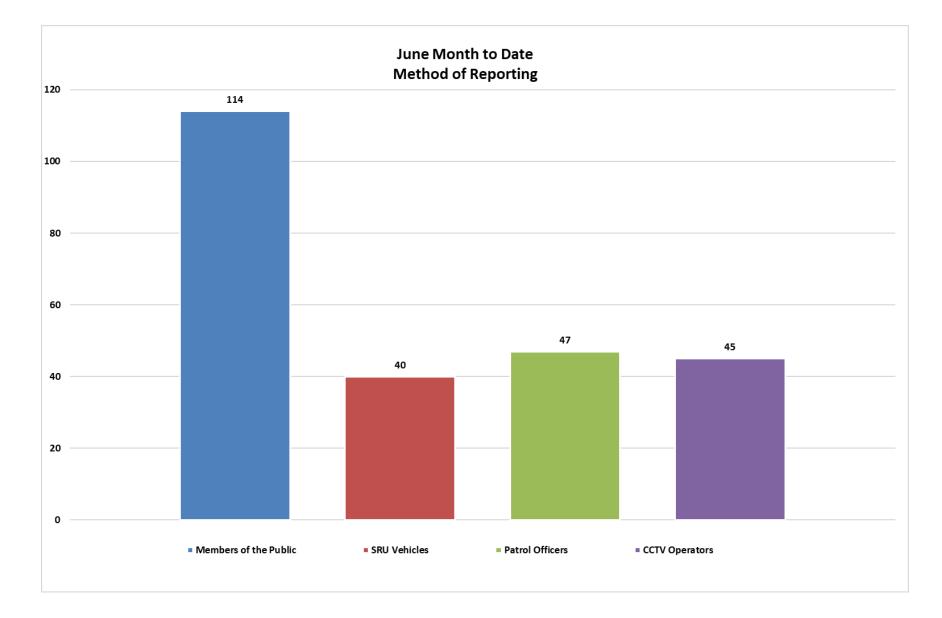

## Public Safety and Crime Prevention for the period 01/06/2021 – 30/06/2021

087 550 5295

087 550 5295

087 550 5295

087 550 5295