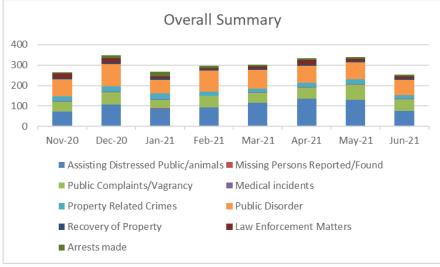

### Public Safety and Crime Prevention

The change in weather and rigorous patrolling appears to be the driving factor behind the reduction in incidents reported during the month. There was a 25.8% decrease in reported incidents from 330 in May to 246 June.

## Cumulative – Public Safety and Crime Prevention for the period November 2020 – June 2021

087 550 5295

087 550 5295