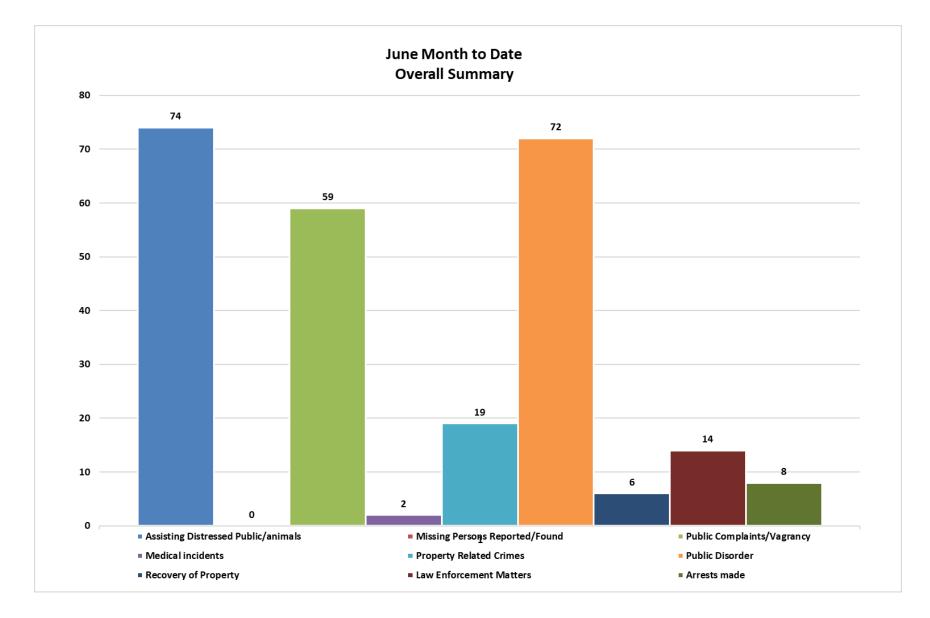

Public disorder and vagrancy continue to be an ongoing issue in the CBD. Of the 72 public disorder reported matters, there were 42 loitering incidents, 18 unruly behaviour incidents and 8 incidents of intoxication, drinking in public and fighting.

Several reported incidents resulted in the arrest of eight suspects and the recovery of stolen property during the month: five as a result of CCTV intervention and three due to the team in the field working with various security companies and neighbourhood watches.