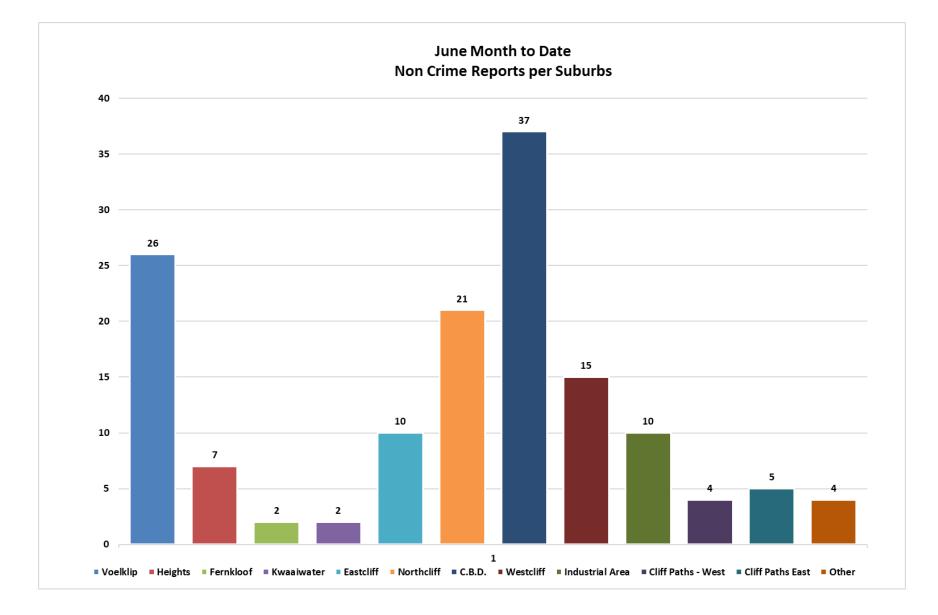

Figure 1 – items discarded at Post Office in the CBD

The areas with the highest incident rates for June were the CBD (84 reports, of which 47 were crime related), Voelklip (31 reports, of which 5 were crime related), Northcliff (31 reports, of which 10 were crime related) and Westcliff (25 reports, of which 10 were crime related). It is important to note that not all incidents reported are crime related. Many of them are public assistance or preventative action taken by HPP.