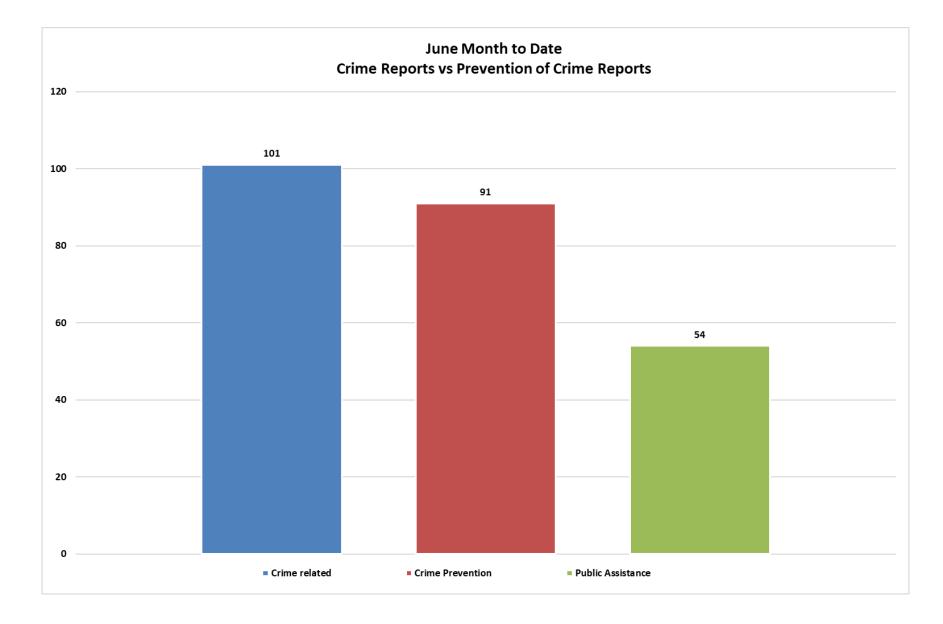

### Public Safety and Crime Prevention

The change in weather and rigorous patrolling appears to be the driving factor behind the reduction in incidents reported during the month. There was a 25.8% decrease in reported incidents from 330 in May to 246 June.

Figure 1 – items discarded at Post Office in the CBD

The areas with the highest incident rates for June were the CBD (84 reports, of which 47 were crime related), Voelklip (31 reports, of which 5 were crime related), Northcliff (31 reports, of which 10 were crime related) and Westcliff (25 reports, of which 10 were crime related). It is important to note that not all incidents reported are crime related. Many of them are public assistance or preventative action taken by HPP.