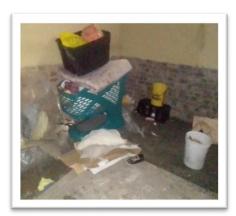

Figure 1 – items discarded at Post Office in the CBD

The areas with the highest incident rates for June were the CBD (84 reports, of which 47 were crime related), Voelklip (31 reports, of which 5 were crime related), Northcliff (31 reports, of which 10 were crime related) and Westcliff (25 reports, of which 10 were crime related). It is important to note that not all incidents reported are crime related. Many of them are public assistance or preventative action taken by HPP.