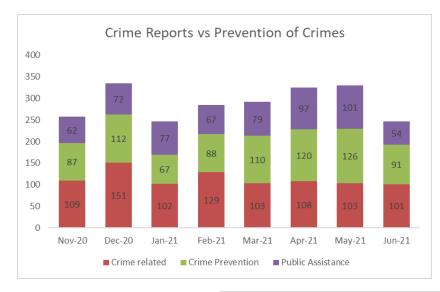

## Cumulative – Public Safety and Crime Prevention for the period November 2020 – June 2021

087 550 5295

087 550 5295