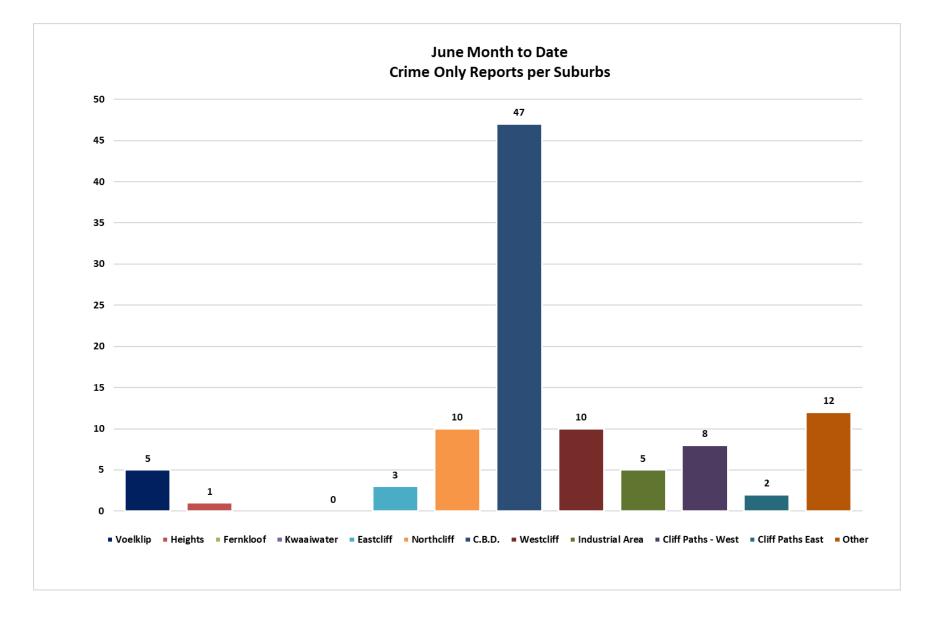

Figure 1 – items discarded at Post Office in the CBD

The areas with the highest incident rates for June were the CBD (84 reports, of which 47 were crime related), Voelklip (31 reports, of which 5 were crime related), Northcliff (31 reports, of which 10 were crime related) and Westcliff (25 reports, of which 10 were crime related). It is important to note that not all incidents reported are crime related. Many of them are public assistance or preventative action taken by HPP.