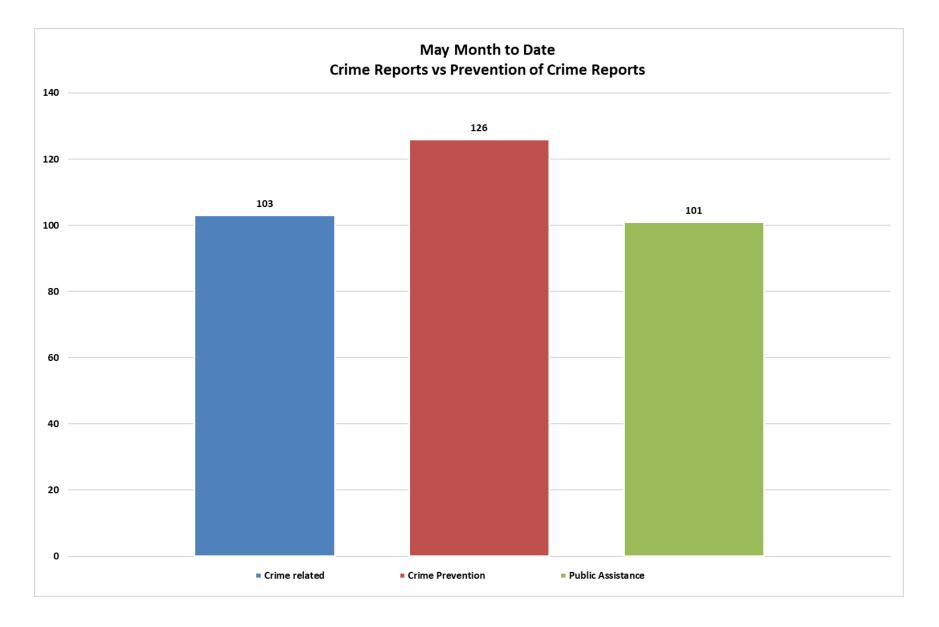

#### **Public Safety and Crime Prevention**

Even though May had a slight increase in events compared to April, this month saw a number of arrests being made. Reported events increased by 5 to 330 in May compared to 325 events in April.

Our busiest suburbs for May were the CBD (99 reports, of which 48 were crime related), Voelklip (50 reports, of which 7 were crime related), Westcliff (49 reports, of which 9 were crime related) and Northcliff (31 reports, of which 5 were crime related). It is important to note that not all incidents reported are crime related. Many of them are public assistance or preventative action taken by HPP.

Even with the spike in crime seen earlier this year, across all areas, there are still several residents leaving doors, windows and gates open at night. For the month of May we had 49 such reports.

We are concerned about the number of incidents where suspects have been arrested but the complainants choose not to open criminal cases as they have recovered the stolen items. We urge residents to open cases with SAPS when a criminal incident has taken place. We request that you insist on receiving a CAS/MAS number as then the incident will reflect on national police statistics. **SAPS resources are allocated according to the crime statistics**.