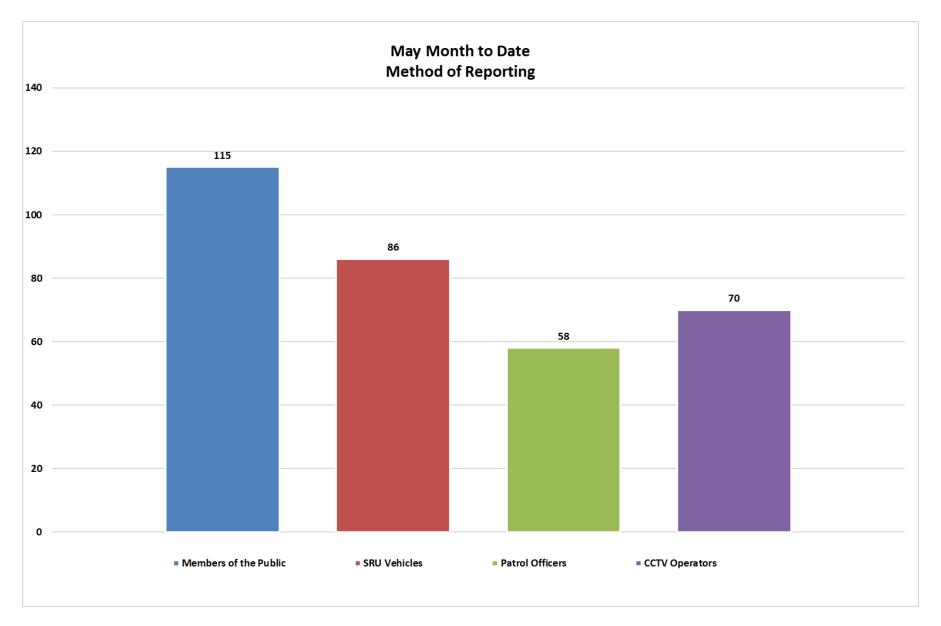

HPP continue to recover stolen property. During the month, several reported incidents resulted in the arrest of ten suspects: 90% of them as a result of CCTV intervention and 10% as a result of the team in the field as well as supporting security companies and neighbourhood watches.

# **Summary for the Month of May**

| CULTURE AND IN                               |    | _  | _        | _ | - |   | _  | _  | _      | 40     |         | 40     | 40 |    | 4- | 46 | 4-     | 40       | 40 | 20       | 24 | 22 | 22       | 24       |    | 26 |    | 20 | 20 | 20       |    |          |
|----------------------------------------------|----|----|----------|---|---|---|----|----|--------|--------|---------|--------|----|----|----|----|--------|----------|----|----------|----|----|----------|----------|----|----|----|----|----|----------|----|----------|
| SUMMARY                                      | 1  | 2  | 3        | 4 | 5 | 6 | 7  | 8  | 9      | 10     | 11<br>7 | 12     | 13 | 14 | 15 | 16 | 17     | 18       | 19 | 20       | 21 | 22 | 23       | 24       | 25 | 26 | 27 | 28 | 29 | 30       | 31 | 120      |
| Assisting Distressed Public/animals          | 2  | 6  | 0        | 2 | 4 | 0 | 6  | 7  | 5<br>0 | 5<br>0 | 0       | 0      | 8  | 0  | 7  | 2  | 0      | 3        | 9  | 6        | 0  | 6  | 5        | 0        | 6  | 4  | 2  | 0  | 4  | 4        | 0  | 130      |
| Missing Persons Reported/Found               | 0  | 0  |          | 0 | 0 | 1 |    |    |        |        |         |        |    |    | 0  | 0  |        | 0<br>4   | 0  |          | _  |    |          | 0        | 0  | 0  | 0  |    | 0  | 0        | 0  | 73       |
| Public Complaints/Vagrancy Medical incidents | 1  | 1  | 0        | 0 | 0 | 0 | 3  | 0  | 0      | 6      | 0       | 5<br>0 | 0  | 0  | 0  | 2  | 5<br>0 | 0        | 6  | 0        | 0  | 1  | 2        | 0        | 0  | 0  | 3  | 0  | 3  | 2        | 0  | 4        |
| Property Related Crimes                      | 1  | 0  | 0        | 0 | 1 | 1 | 1  | 1  | 0      | 0      | 0       | 2      | 1  | 0  | 2  | 1  | 1      | 0        | 0  | 0        | 1  | 0  | 1        | 1        | 2  | 2  | 0  | 0  | 2  | 1        | 0  | 22       |
| Public Disorder                              | 3  | 3  | 3        | 2 | 0 | 3 | 3  | 4  | 0      | 2      | 5       | 2      | 3  | 1  | 3  | 2  | 1      | 4        | 2  | 0        | 5  | 4  | 2        | 2        | 2  | 3  | 7  | 3  | 3  | 5        | 2  | 84       |
| Recovery of Property                         | 0  | 0  | 0        | 0 | 0 | 0 | 0  | 0  | 0      | 0      | 0       | 0      | 0  | 1  | 0  | 1  | 0      | 0        | 0  | 0        | 0  | 0  | 1        | 0        | 0  | 0  | 0  | 0  | 0  | 2        | 0  | 5        |
| Law Enforcement Matters                      | 2  | 2  | 2        | 1 | 0 | 0 | 0  | 0  | 0      | 0      | 0       | 0      | 0  | 0  | 1  | 1  | 0      | 0        | 0  | 0        | 0  | 1  | 1        | 0        | 0  | 0  | 0  | 0  | 0  | 0        | 1  | 12       |
| Arrests made                                 | 0  | 0  | 0        | 0 | 0 | 1 | 0  | 1  | 0      | 1      | 0       | 0      | 0  | 0  | 1  | 0  | 0      | 0        | 0  | 0        | 0  | 0  | 0        | 0        | 1  | 1  | 4  | 0  | 0  | 0        | 0  | 10       |
| Arrests made                                 | Ů  | Ü  | Ü        | - | ۰ |   | -  | -  | Ů      | -      | Ů       |        | Ü  | Ů  |    | Ů  |        | ٠        |    |          | -  |    | ۰        |          | -  | -  | -  |    | -  | ۰        | -  | 10       |
| Summary                                      | 1  | 2  | 3        | 4 | 5 | 6 | 7  | 8  | 9      | 10     | 11      | 12     | 13 | 14 | 15 | 16 | 17     | 18       | 19 | 20       | 21 | 22 | 23       | 24       | 25 | 26 | 27 | 28 | 29 | 30       | 31 | Total    |
| Assisting Distressed Public/animals          | 2  | 6  | 1        | 2 | 4 | 1 | 6  | 7  | 5      | 5      | 7       | 4      | 8  | 2  | 7  | 2  | 3      | 3        | 9  | 6        | 4  | 6  | 5        | 3        | 6  | 4  | 2  | 2  | 4  | 4        | 0  | 130      |
| Animals                                      |    | U  | -        |   | - |   | U  | ,  | 1      | ,      | 1       | -      | 0  |    | 1  | 1  | 3      | ,        | ,  | U        | -  | 1  | ,        | ,        | U  | 7  |    | 1  | -  | -        | •  | 6        |
| Fires                                        | 1  |    |          |   |   |   |    |    |        |        | 1       |        |    | 1  |    | 1  |        |          |    |          |    |    |          |          |    |    |    |    |    | 1        |    | 3        |
| Traffic/Law Enforcement                      |    |    |          |   |   |   |    |    |        |        |         |        |    | 1  |    |    |        |          |    |          |    |    |          |          |    |    |    |    |    |          |    | 0        |
| Public Assistance                            |    | 2  | 1        | 1 | 2 |   |    | 7  | 2      | 4      | 4       | 4      | 6  |    | 5  |    | 3      | 2        | 4  | 1        | 2  | 3  | 4        | 3        | 4  | 2  | 2  | 1  | 2  | 1        |    | 72       |
| Reporting open windows/doors/gates           | 1  | 4  | 1        | 1 | 2 | 1 | 6  |    | 2      | 1      | 2       | 4      | 2  | 1  | 1  | 1  | 3      | 1        | 5  | 5        | 2  | 2  | 1        | 3        | 2  | 2  |    |    | 2  | 2        |    | 49       |
| Missing Persons Reported                     | 0  | 0  | 0        | 0 | 0 | 0 | 0  | 0  | 0      | 0      | 0       | 0      | 0  | 0  | 0  | 0  | 0      | 0        | 0  | 0        | 0  | 0  | 0        | 0        | 0  | 0  | 0  | 0  | 0  | 0        | 0  | 0        |
|                                              | J  | ,  | 0        | U | J | 0 | U  | 0  | J      | U      | J       | U      | 0  | 0  | U  | J  | U      | J        | U  | J        | J  | U  | J        | J        | J  | _  | J  | U  | U  | J        | U  | 0        |
| Missing Persons Persons Found                |    | -  | -        |   |   |   |    |    |        |        |         |        |    |    |    |    |        |          |    | =        |    |    |          | =        |    | -  |    |    |    |          |    | 0        |
|                                              |    | -  | 1        |   | • | 4 | -  | 4  | 2      | c      | 4       | -      | 4  | 2  | -  | 2  | 5      |          | 6  | 2        | 1  | 3  | -        | 0        | 0  | -  | -  | 1  | •  | -        | -  | 73       |
| Public Complaints                            | 4  | 2  | 1        | 4 | 0 | 1 | 3  | 1  |        | 6      | 1       | 5      | 1  |    | 2  | 2  | 3      | 4        | 6  |          | 1  | 3  | 2        | 0        | U  | 2  | 3  | 1  | 3  | 2        | 2  | /3<br>0  |
| Singers                                      | 4  |    |          | - |   |   | -  | -  | 4      | _      | 4       | 4      |    | 1  | 4  |    | 1      |          | -1 |          |    |    |          |          |    |    |    |    |    |          |    |          |
| Beggers                                      | 3  | 2  | 1        | 3 |   | 1 | 1  | 1  | 1      | 4      | 1       | 1      | 4  | 1  | 1  | -  | 1      |          | 5  | 2        | 1  | 3  | 2        |          |    | 2  | -  | 1  | 3  | 2        | 2  | 13<br>56 |
| vagrants                                     | 3  | 2  | 1        | 3 |   | 1 |    |    | 1      | 4      |         | 3      | 1  | 1  | _  | 2  | 3      | 4        | 5  | 2        | 1  | 3  | 2        |          |    | 2  | 3  | 1  | 3  | 2        | 2  | 4        |
| Hawking                                      |    |    |          |   |   |   | 1  |    |        |        |         | 1      |    |    | 1  |    | 1      |          |    |          |    | _  |          |          |    |    |    |    |    |          |    |          |
| Medicals                                     | 1  | 1  | 0        | 0 | 0 | 0 | 1  | 0  | 0      | 0      | 0       | 0      | 0  | 0  | 0  | 0  | 0      | 0        | 0  | 0        | 0  | 1  | 0        | 0        | 0  | 0  | 0  | 0  | 0  | 0        | 0  | 4        |
| Suicide/ att.                                |    |    |          |   |   |   |    |    |        |        |         |        |    |    |    |    |        |          |    |          |    |    |          |          |    |    |    |    |    |          |    | 0        |
| Deaths                                       |    |    |          |   |   |   |    |    |        |        |         |        |    |    |    |    |        |          |    |          |    |    |          |          |    |    |    |    |    |          |    | 0        |
| Injury on duty                               |    |    |          |   |   |   |    |    |        |        |         |        |    |    |    |    |        |          |    |          |    |    |          |          |    |    |    |    |    |          |    | 0        |
| Public Injuries                              | _  | _  |          |   |   |   | _  |    |        |        |         |        |    |    |    |    |        |          |    |          |    | _  |          |          |    |    |    |    |    |          |    | 0        |
| Mentally Disturbed                           | 1  | 1  |          |   |   |   | 1  |    |        |        |         |        |    |    |    |    |        |          |    |          |    | 1  |          |          |    |    |    |    |    |          |    | 4        |
| Drowning                                     |    | _  | _        |   |   |   |    |    |        |        |         |        |    |    |    |    |        |          |    |          |    | -  |          |          |    |    |    |    |    |          |    | 0        |
| Property Crimes                              | 1  | 0  | 0        | 0 | 1 | 1 | 1  | 1  | 0      | 0      | 0       | 2      | 1  | 0  | 2  | 1  | 1      | 0        | 0  | 0        | 1  | 0  | 1        | 1        | 2  | 2  | 0  | 0  | 2  | 1        | 0  | 22       |
| Theft from M/V                               |    |    |          |   |   |   |    |    |        |        |         |        |    |    |    |    |        |          |    |          |    |    |          |          |    |    |    |    |    |          |    | 0        |
| Theft out of M/V                             |    |    |          |   |   |   |    |    |        |        |         |        |    |    |    |    |        |          |    |          |    |    |          |          |    |    |    |    |    |          |    | 0        |
| Theft of M/V                                 |    |    |          |   |   |   |    |    |        |        |         |        |    |    |    |    |        |          |    |          | _  |    |          |          |    |    |    |    | _  |          |    | 0        |
| Housebreaking and Theft                      | _  |    |          |   | _ | 1 | _  | _  |        |        |         | 1      | _  |    | 1  | 1  | _      |          |    |          | 1  |    |          | _        | •  | 1  |    |    | 2  | 1        |    | 9        |
| Theft                                        | 1  |    |          |   | 1 |   | 1  | 1  |        |        |         | 1      | 1  |    |    |    | 1      |          |    |          |    |    | 1        | 1        | 2  | 1  |    |    |    |          |    | 12       |
| Malicious Damage to Property                 |    |    |          |   |   |   |    |    |        |        |         |        |    |    | _  |    |        |          |    |          |    |    |          |          |    |    |    |    |    |          |    | 0        |
| Tresspassing                                 |    |    |          |   |   |   |    |    |        |        | _       |        |    |    | 1  |    |        |          |    |          | _  | _  |          |          |    |    | _  |    |    |          |    | 1        |
| <u>Public Disorder</u>                       | 3  | 3  | 3        | 2 | 0 | 3 | 3  | 4  | 0      | 2      | 5       | 2      | 3  | 1  | 3  | 2  | 1      | 4        | 2  | 0        | 5  | 4  | 2        | 2        | 2  | 3  | 7  | 3  | 3  | 5        | 2  | 84       |
| Assault Common                               |    |    |          |   |   |   |    |    |        |        |         |        |    |    |    |    |        |          |    |          |    |    |          |          |    |    |    |    |    |          |    | 0        |
| Assault GBH                                  |    |    |          |   |   |   |    |    |        |        |         |        |    |    |    |    |        |          |    |          |    |    |          |          |    |    |    |    |    |          |    | 0        |
| Cliff Path Robbery/attack                    |    |    |          |   |   |   |    |    |        |        |         |        |    |    |    |    |        |          |    |          |    |    |          | _        |    |    | _  |    |    |          |    | 0        |
| Robbery                                      |    |    |          |   |   |   |    | -  |        |        |         |        | -  |    | 1  |    |        | 1        |    |          |    |    | $\vdash$ | 1        |    |    | 1  |    |    | $\vdash$ |    | 4        |
| Warnings                                     |    |    | <u> </u> |   |   |   |    | -  |        |        |         |        | -  |    |    |    |        | $\vdash$ |    | $\vdash$ |    |    | $\vdash$ | $\vdash$ |    |    |    |    |    | $\vdash$ |    | 0        |
| Drugs                                        |    |    | 1        |   |   |   |    | -  |        |        |         |        | -  |    |    |    |        | $\vdash$ |    | $\vdash$ |    |    | $\vdash$ | $\vdash$ |    |    |    |    |    | $\vdash$ |    | 1        |
| Public Indecency                             |    |    |          |   |   | 4 |    | -  |        |        |         |        | -  |    |    |    |        | $\vdash$ | _  |          |    |    | $\vdash$ |          |    |    |    | 4  |    | $\vdash$ |    | 0        |
| Shoplifting                                  |    | 2  | 1        | 1 |   | 1 | 2  | -  |        | 2      | _       | 1      | -  |    | 1  |    | 1      | -        | 2  |          | ,  | 3  | $\vdash$ | 1        | 1  | 2  |    | 1  |    | ١,       | ,  | 2        |
| Loitering  Drinking in Bublic                |    | 2  | 1        | 1 |   | 2 | 3  | 2  |        | 2      | 4       | 1      | 2  |    | 1  |    | 1      | 2        | 2  |          | 3  | 3  | $\vdash$ | 1        | 1  | 3  | 4  | 2  |    | 2        | 2  | 47       |
| Drinking in Public                           | 4  |    | 4        |   |   |   |    | -  |        |        |         | 4      | 4  |    |    |    |        | $\vdash$ | _  |          |    | 1  | $\vdash$ |          | 1  |    |    |    |    | 1        |    | 2<br>5   |
| Fighting  Bublic Drupkoness                  | 1  |    | 1        |   |   |   |    | -  |        |        |         | 1      | 1  |    |    | 4  |        | $\vdash$ | _  |          |    | 1  | H        |          |    |    |    |    | 2  | -        |    |          |
| Public Drunkeness                            | 1  |    |          |   |   |   |    | 1  |        |        |         |        | -  |    |    | 1  |        | $\vdash$ | _  |          |    |    | 1        |          |    |    |    |    | 3  | 2        |    | 9        |
| Abandoned                                    | 4  | 4  |          | 4 |   |   |    | -  |        |        | _       |        | -  | 4  | 4  | 4  |        |          | _  |          | _  |    | H        |          |    |    | -  |    |    | $\vdash$ |    | 0        |
| Unruly Behaviour                             | 1  | 1  |          | 1 |   |   |    | 1  |        |        | 1       |        |    | 1  | 1  | 1  |        | 1        |    |          | 2  |    | 1        |          |    | _  | 2  |    |    |          |    | 14       |
| Recovery of Property                         | 0  | 0  | 0        | 0 | 0 | 0 | 0  | 0  | 0      | 0      | 0       | 0      | 0  | 1  | 0  | 1  | 0      | 0        | 0  | 0        | 0  | 0  | 1        | 0        | 0  | 0  | 0  | 0  | 0  | 2        | 0  | 5        |
| Recovery of Suspected Stolen Property        |    |    |          |   |   |   |    |    |        |        |         |        |    | 1  |    | 1  |        |          |    |          |    |    | 1        |          |    |    |    |    |    | 2        |    | 5        |
| Law Enforcement Matters                      | 2  | 2  | 2        | 1 | 0 | 0 | 0  | 0  | 0      | 0      | 0       | 0      | 0  | 0  | 1  | 1  | 0      | 0        | 0  | 0        | 0  | 1  | 1        | 0        | 0  | 0  | 0  | 0  | 0  | 0        | 1  | 12       |
| Traffic Control/Accidents                    |    | 1  | 1        |   |   |   |    |    |        |        |         |        |    |    | 1  | 1  |        | $\vdash$ |    |          |    |    | ابيا     |          |    |    |    |    |    | $\vdash$ |    | 4        |
| Nature Conservation                          |    | 1  |          |   |   |   |    |    |        |        |         |        |    |    |    |    |        | $\vdash$ |    |          |    |    | 1        |          |    |    |    |    |    | $\vdash$ |    | 2        |
| SAPS Backup                                  | _  |    |          |   |   |   |    |    |        |        |         |        |    |    |    |    |        |          |    |          |    |    |          |          |    |    |    |    |    |          |    | 0        |
| Municipal Bylaws                             | 2  |    | 1        | 1 |   |   |    |    |        |        |         |        |    |    |    |    |        | ш        |    |          |    | 1  | ш        |          |    |    |    |    |    | ш        | 1  | 6        |
| Total                                        | 13 | 14 | 7        | 9 | 5 | 6 | 14 | 13 | 7      | 13     | 13      | 13     | 13 | 6  | 15 | 9  | 10     | 11       | 17 | 8        | 11 | 15 | 12       | 6        | 10 | 11 | 12 | 6  | 12 | 14       | 5  | 330      |
| Arrests HPP Field staff                      |    |    |          |   |   | 1 |    |    |        |        |         |        |    |    |    |    |        |          |    |          |    |    |          |          |    | l  |    |    |    |          |    | 1        |
| Arrests CCTV intervention                    |    |    |          |   |   |   |    | 1  |        | 1      |         |        |    |    | 1  |    |        |          |    |          |    |    |          |          | 1  | 1  | 4  |    |    |          |    | 9        |