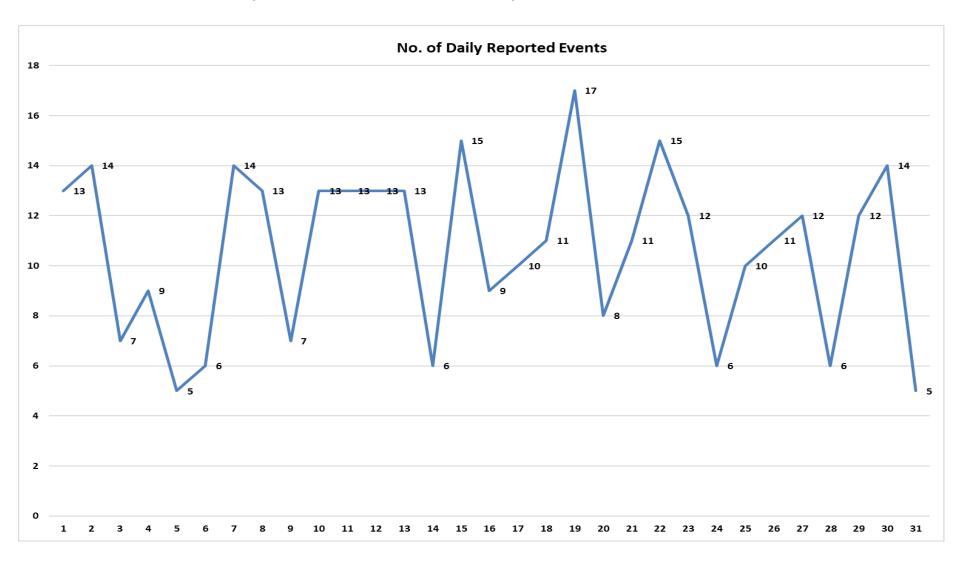

#### **Public Safety and Crime Prevention**

Even though May had a slight increase in events compared to April, this month saw a number of arrests being made. Reported events increased by 5 to 330 in May compared to 325 events in April.

# **Summary for the Month of May**

| CULTURE AND IN                               |    | _  | _        | _ | - |   | _  | _  | _      | 40     |         | 40     | 40 |    | 4- | 46 | 4-     | 40       | 40 | 20       | 24 | 22 | 22       | 24       |    | 26 |    | 20 | 20 | 20       |    |          |
|----------------------------------------------|----|----|----------|---|---|---|----|----|--------|--------|---------|--------|----|----|----|----|--------|----------|----|----------|----|----|----------|----------|----|----|----|----|----|----------|----|----------|
| SUMMARY                                      | 1  | 2  | 3        | 4 | 5 | 6 | 7  | 8  | 9      | 10     | 11<br>7 | 12     | 13 | 14 | 15 | 16 | 17     | 18       | 19 | 20       | 21 | 22 | 23       | 24       | 25 | 26 | 27 | 28 | 29 | 30       | 31 | 120      |
| Assisting Distressed Public/animals          | 2  | 6  | 0        | 2 | 4 | 0 | 6  | 7  | 5<br>0 | 5<br>0 | 0       | 0      | 8  | 0  | 7  | 2  | 0      | 3        | 9  | 6        | 0  | 6  | 5        | 0        | 6  | 4  | 2  | 0  | 4  | 4        | 0  | 130      |
| Missing Persons Reported/Found               | 0  | 0  |          | 0 | 0 | 1 |    |    |        |        |         |        |    |    | 0  | 0  |        | 0<br>4   | 0  |          | _  |    |          | 0        | 0  | 0  | 0  |    | 0  | 0        | 0  | 73       |
| Public Complaints/Vagrancy Medical incidents | 1  | 1  | 0        | 0 | 0 | 0 | 3  | 0  | 0      | 6      | 0       | 5<br>0 | 0  | 0  | 0  | 2  | 5<br>0 | 0        | 6  | 0        | 0  | 1  | 2        | 0        | 0  | 0  | 3  | 0  | 3  | 2        | 0  | 4        |
| Property Related Crimes                      | 1  | 0  | 0        | 0 | 1 | 1 | 1  | 1  | 0      | 0      | 0       | 2      | 1  | 0  | 2  | 1  | 1      | 0        | 0  | 0        | 1  | 0  | 1        | 1        | 2  | 2  | 0  | 0  | 2  | 1        | 0  | 22       |
| Public Disorder                              | 3  | 3  | 3        | 2 | 0 | 3 | 3  | 4  | 0      | 2      | 5       | 2      | 3  | 1  | 3  | 2  | 1      | 4        | 2  | 0        | 5  | 4  | 2        | 2        | 2  | 3  | 7  | 3  | 3  | 5        | 2  | 84       |
| Recovery of Property                         | 0  | 0  | 0        | 0 | 0 | 0 | 0  | 0  | 0      | 0      | 0       | 0      | 0  | 1  | 0  | 1  | 0      | 0        | 0  | 0        | 0  | 0  | 1        | 0        | 0  | 0  | 0  | 0  | 0  | 2        | 0  | 5        |
| Law Enforcement Matters                      | 2  | 2  | 2        | 1 | 0 | 0 | 0  | 0  | 0      | 0      | 0       | 0      | 0  | 0  | 1  | 1  | 0      | 0        | 0  | 0        | 0  | 1  | 1        | 0        | 0  | 0  | 0  | 0  | 0  | 0        | 1  | 12       |
| Arrests made                                 | 0  | 0  | 0        | 0 | 0 | 1 | 0  | 1  | 0      | 1      | 0       | 0      | 0  | 0  | 1  | 0  | 0      | 0        | 0  | 0        | 0  | 0  | 0        | 0        | 1  | 1  | 4  | 0  | 0  | 0        | 0  | 10       |
| Arrests made                                 | Ů  | Ü  | Ü        | - | ۰ |   | -  | -  | Ů      | -      | Ů       |        | Ü  | Ů  |    | Ů  |        | ٠        |    |          | -  |    | ۰        |          | -  | -  | -  |    | -  | ۰        | -  | 10       |
| Summary                                      | 1  | 2  | 3        | 4 | 5 | 6 | 7  | 8  | 9      | 10     | 11      | 12     | 13 | 14 | 15 | 16 | 17     | 18       | 19 | 20       | 21 | 22 | 23       | 24       | 25 | 26 | 27 | 28 | 29 | 30       | 31 | Total    |
| Assisting Distressed Public/animals          | 2  | 6  | 1        | 2 | 4 | 1 | 6  | 7  | 5      | 5      | 7       | 4      | 8  | 2  | 7  | 2  | 3      | 3        | 9  | 6        | 4  | 6  | 5        | 3        | 6  | 4  | 2  | 2  | 4  | 4        | 0  | 130      |
| Animals                                      |    | U  | -        |   | - |   | U  | ,  | 1      | ,      | 1       | -      | 0  |    | 1  | 1  | 3      | ,        | ,  | U        | -  | 1  | ,        | ,        | U  | 7  |    | 1  | -  | -        | •  | 6        |
| Fires                                        | 1  |    |          |   |   |   |    |    |        |        | 1       |        |    | 1  |    | 1  |        |          |    |          |    |    |          |          |    |    |    |    |    | 1        |    | 3        |
| Traffic/Law Enforcement                      |    |    |          |   |   |   |    |    |        |        |         |        |    | 1  |    |    |        |          |    |          |    |    |          |          |    |    |    |    |    |          |    | 0        |
| Public Assistance                            |    | 2  | 1        | 1 | 2 |   |    | 7  | 2      | 4      | 4       | 4      | 6  |    | 5  |    | 3      | 2        | 4  | 1        | 2  | 3  | 4        | 3        | 4  | 2  | 2  | 1  | 2  | 1        |    | 72       |
| Reporting open windows/doors/gates           | 1  | 4  | 1        | 1 | 2 | 1 | 6  |    | 2      | 1      | 2       | 4      | 2  | 1  | 1  | 1  | 3      | 1        | 5  | 5        | 2  | 2  | 1        | 3        | 2  | 2  |    |    | 2  | 2        |    | 49       |
| Missing Persons Reported                     | 0  | 0  | 0        | 0 | 0 | 0 | 0  | 0  | 0      | 0      | 0       | 0      | 0  | 0  | 0  | 0  | 0      | 0        | 0  | 0        | 0  | 0  | 0        | 0        | 0  | 0  | 0  | 0  | 0  | 0        | 0  | 0        |
|                                              | J  | ,  | 0        | U | J | 0 | U  | 0  | J      | U      | J       | U      | 0  | 0  | U  | J  | U      | J        | U  | J        | J  | U  | J        | J        | J  | _  | J  | U  | U  | J        | U  | 0        |
| Missing Persons Persons Found                |    | -  | -        |   |   |   |    |    |        |        |         |        |    |    |    |    |        |          |    | =        |    |    |          | =        |    | -  |    |    |    |          |    | 0        |
|                                              |    | -  | 1        |   | • | 4 | -  | 4  | 2      | c      | 4       | -      | 4  | 2  | -  | 2  | 5      |          | 6  | 2        | 1  | 3  | -        | 0        | 0  | -  | -  | 1  | •  | -        | -  | 73       |
| Public Complaints                            | 4  | 2  | 1        | 4 | 0 | 1 | 3  | 1  |        | 6      | 1       | 5      | 1  |    | 2  | 2  | 3      | 4        | 6  |          | 1  | 3  | 2        | 0        | U  | 2  | 3  | 1  | 3  | 2        | 2  | /3<br>0  |
| Singers                                      | 4  |    |          | - |   |   | -  | -  | 4      | _      | 4       | 4      |    | 1  | 4  |    | 1      |          | -1 |          |    |    |          |          |    |    |    |    |    |          |    |          |
| Beggers                                      | 3  | 2  | 1        | 3 |   | 1 | 1  | 1  | 1      | 4      | 1       | 1      | 4  | 1  | 1  | -  | 1      |          | 5  | 2        | 1  | 3  | 2        |          |    | 2  | -  | 1  | 3  | 2        | 2  | 13<br>56 |
| vagrants                                     | 3  | 2  | 1        | 3 |   | 1 |    |    | 1      | 4      |         | 3      | 1  | 1  | _  | 2  | 3      | 4        | 5  | 2        | 1  | 3  | 2        |          |    | 2  | 3  | 1  | 3  | 2        | 2  | 4        |
| Hawking                                      |    |    |          |   |   |   | 1  |    |        |        |         | 1      |    |    | 1  |    | 1      |          |    |          |    | _  |          |          |    |    |    |    |    |          |    |          |
| Medicals                                     | 1  | 1  | 0        | 0 | 0 | 0 | 1  | 0  | 0      | 0      | 0       | 0      | 0  | 0  | 0  | 0  | 0      | 0        | 0  | 0        | 0  | 1  | 0        | 0        | 0  | 0  | 0  | 0  | 0  | 0        | 0  | 4        |
| Suicide/ att.                                |    |    |          |   |   |   |    |    |        |        |         |        |    |    |    |    |        |          |    |          |    |    |          |          |    |    |    |    |    |          |    | 0        |
| Deaths                                       |    |    |          |   |   |   |    |    |        |        |         |        |    |    |    |    |        |          |    |          |    |    |          |          |    |    |    |    |    |          |    | 0        |
| Injury on duty                               |    |    |          |   |   |   |    |    |        |        |         |        |    |    |    |    |        |          |    |          |    |    |          |          |    |    |    |    |    |          |    | 0        |
| Public Injuries                              | _  | _  |          |   |   |   | _  |    |        |        |         |        |    |    |    |    |        |          |    |          |    | _  |          |          |    |    |    |    |    |          |    | 0        |
| Mentally Disturbed                           | 1  | 1  |          |   |   |   | 1  |    |        |        |         |        |    |    |    |    |        |          |    |          |    | 1  |          |          |    |    |    |    |    |          |    | 4        |
| Drowning                                     |    | _  | _        |   |   |   |    |    |        |        |         |        |    |    |    |    |        |          |    |          |    | -  |          |          |    |    |    |    |    |          |    | 0        |
| Property Crimes                              | 1  | 0  | 0        | 0 | 1 | 1 | 1  | 1  | 0      | 0      | 0       | 2      | 1  | 0  | 2  | 1  | 1      | 0        | 0  | 0        | 1  | 0  | 1        | 1        | 2  | 2  | 0  | 0  | 2  | 1        | 0  | 22       |
| Theft from M/V                               |    |    |          |   |   |   |    |    |        |        |         |        |    |    |    |    |        |          |    |          |    |    |          |          |    |    |    |    |    |          |    | 0        |
| Theft out of M/V                             |    |    |          |   |   |   |    |    |        |        |         |        |    |    |    |    |        |          |    |          |    |    |          |          |    |    |    |    |    |          |    | 0        |
| Theft of M/V                                 |    |    |          |   |   |   |    |    |        |        |         |        |    |    |    |    |        |          |    |          | _  |    |          |          |    |    |    |    | _  |          |    | 0        |
| Housebreaking and Theft                      | _  |    |          |   | _ | 1 | _  | _  |        |        |         | 1      | _  |    | 1  | 1  | _      |          |    |          | 1  |    |          | _        | •  | 1  |    |    | 2  | 1        |    | 9        |
| Theft                                        | 1  |    |          |   | 1 |   | 1  | 1  |        |        |         | 1      | 1  |    |    |    | 1      |          |    |          |    |    | 1        | 1        | 2  | 1  |    |    |    |          |    | 12       |
| Malicious Damage to Property                 |    |    |          |   |   |   |    |    |        |        |         |        |    |    | _  |    |        |          |    |          |    |    |          |          |    |    |    |    |    |          |    | 0        |
| Tresspassing                                 |    |    |          |   |   |   |    |    |        |        | _       |        |    |    | 1  |    |        |          |    |          | _  | _  |          |          |    |    | _  |    |    |          |    | 1        |
| <u>Public Disorder</u>                       | 3  | 3  | 3        | 2 | 0 | 3 | 3  | 4  | 0      | 2      | 5       | 2      | 3  | 1  | 3  | 2  | 1      | 4        | 2  | 0        | 5  | 4  | 2        | 2        | 2  | 3  | 7  | 3  | 3  | 5        | 2  | 84       |
| Assault Common                               |    |    |          |   |   |   |    |    |        |        |         |        |    |    |    |    |        |          |    |          |    |    |          |          |    |    |    |    |    |          |    | 0        |
| Assault GBH                                  |    |    |          |   |   |   |    |    |        |        |         |        |    |    |    |    |        |          |    |          |    |    |          |          |    |    |    |    |    |          |    | 0        |
| Cliff Path Robbery/attack                    |    |    |          |   |   |   |    |    |        |        |         |        |    |    |    |    |        |          |    |          |    |    |          | _        |    |    | _  |    |    |          |    | 0        |
| Robbery                                      |    |    |          |   |   |   |    | -  |        |        |         |        | -  |    | 1  |    |        | 1        |    |          |    |    | $\vdash$ | 1        |    |    | 1  |    |    | $\vdash$ |    | 4        |
| Warnings                                     |    |    | <u> </u> |   |   |   |    | -  |        |        |         |        | -  |    |    |    |        | $\vdash$ |    | $\vdash$ |    |    | $\vdash$ | $\vdash$ |    |    |    |    |    | $\vdash$ |    | 0        |
| Drugs                                        |    |    | 1        |   |   |   |    | -  |        |        |         |        | -  |    |    |    |        | $\vdash$ |    | $\vdash$ |    |    | $\vdash$ | $\vdash$ |    |    |    |    |    | $\vdash$ |    | 1        |
| Public Indecency                             |    |    |          |   |   | 4 |    | -  |        |        |         |        | -  |    |    |    |        | $\vdash$ | _  |          |    |    | $\vdash$ |          |    |    |    | 4  |    | $\vdash$ |    | 0        |
| Shoplifting                                  |    | 2  | 1        | 1 |   | 1 | 2  | -  |        | 2      | _       | 1      | -  |    | 1  |    | 1      | -        | 2  |          | ,  | 3  | $\vdash$ | 1        | 1  | 2  |    | 1  |    | ١,       | ,  | 2        |
| Loitering  Drinking in Bublic                |    | 2  | 1        | 1 |   | 2 | 3  | 2  |        | 2      | 4       | 1      | 2  |    | 1  |    | 1      | 2        | 2  |          | 3  | 3  | $\vdash$ | 1        | 1  | 3  | 4  | 2  |    | 2        | 2  | 47       |
| Drinking in Public                           | 4  |    | 4        |   |   |   |    | -  |        |        |         | 4      | 4  |    |    |    |        | $\vdash$ | _  |          |    | 1  | $\vdash$ |          | 1  |    |    |    |    | 1        |    | 2<br>5   |
| Fighting  Bublic Drupkoness                  | 1  |    | 1        |   |   |   |    | -  |        |        |         | 1      | 1  |    |    | 4  |        | $\vdash$ | _  |          |    | 1  | H        |          |    |    |    |    | 2  | -        |    |          |
| Public Drunkeness                            | 1  |    |          |   |   |   |    | 1  |        |        |         |        | -  |    |    | 1  |        | $\vdash$ | _  |          |    |    | 1        |          |    |    |    |    | 3  | 2        |    | 9        |
| Abandoned                                    | 4  | 4  |          | 4 |   |   |    | -  |        |        | _       |        | -  | 4  | 4  | 4  |        |          | _  |          | _  |    | H        |          |    |    | -  |    |    | $\vdash$ |    | 0        |
| Unruly Behaviour                             | 1  | 1  |          | 1 |   |   |    | 1  |        |        | 1       |        |    | 1  | 1  | 1  |        | 1        |    |          | 2  |    | 1        |          |    | _  | 2  |    |    |          |    | 14       |
| Recovery of Property                         | 0  | 0  | 0        | 0 | 0 | 0 | 0  | 0  | 0      | 0      | 0       | 0      | 0  | 1  | 0  | 1  | 0      | 0        | 0  | 0        | 0  | 0  | 1        | 0        | 0  | 0  | 0  | 0  | 0  | 2        | 0  | 5        |
| Recovery of Suspected Stolen Property        |    |    |          |   |   |   |    |    |        |        |         |        |    | 1  |    | 1  |        |          |    |          |    |    | 1        |          |    |    |    |    |    | 2        |    | 5        |
| Law Enforcement Matters                      | 2  | 2  | 2        | 1 | 0 | 0 | 0  | 0  | 0      | 0      | 0       | 0      | 0  | 0  | 1  | 1  | 0      | 0        | 0  | 0        | 0  | 1  | 1        | 0        | 0  | 0  | 0  | 0  | 0  | 0        | 1  | 12       |
| Traffic Control/Accidents                    |    | 1  | 1        |   |   |   |    |    |        |        |         |        |    |    | 1  | 1  |        | $\vdash$ |    |          |    |    | ابيا     |          |    |    |    |    |    | $\vdash$ |    | 4        |
| Nature Conservation                          |    | 1  |          |   |   |   |    |    |        |        |         |        |    |    |    |    |        | $\vdash$ |    |          |    |    | 1        |          |    |    |    |    |    | $\vdash$ |    | 2        |
| SAPS Backup                                  | _  |    |          |   |   |   |    |    |        |        |         |        |    |    |    |    |        |          |    |          |    |    |          |          |    |    |    |    |    |          |    | 0        |
| Municipal Bylaws                             | 2  |    | 1        | 1 |   |   |    |    |        |        |         |        |    |    |    |    |        | ш        |    |          |    | 1  | ш        |          |    |    |    |    |    | ш        | 1  | 6        |
| Total                                        | 13 | 14 | 7        | 9 | 5 | 6 | 14 | 13 | 7      | 13     | 13      | 13     | 13 | 6  | 15 | 9  | 10     | 11       | 17 | 8        | 11 | 15 | 12       | 6        | 10 | 11 | 12 | 6  | 12 | 14       | 5  | 330      |
| Arrests HPP Field staff                      |    |    |          |   |   | 1 |    |    |        |        |         |        |    |    |    |    |        |          |    |          |    |    |          |          |    | l  |    |    |    |          |    | 1        |
| Arrests CCTV intervention                    |    |    |          |   |   |   |    | 1  |        | 1      |         |        |    |    | 1  |    |        |          |    |          |    |    |          |          | 1  | 1  | 4  |    |    |          |    | 9        |