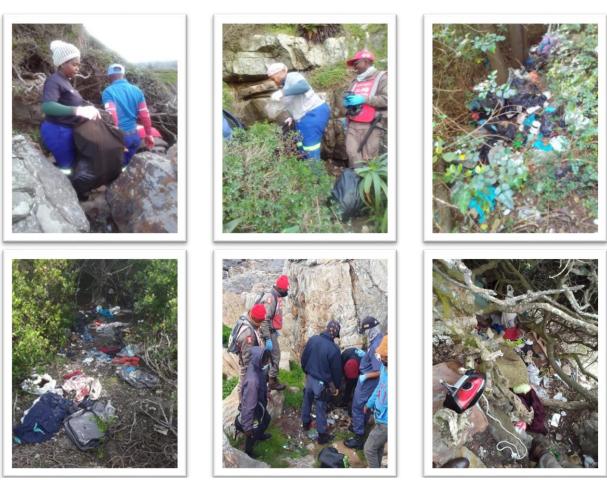

During the past months, HPP has been proactively involved in conducting Special Operations which include visible foot patrols at night, implementing listening posts at night and conducting "sweeps" of the bushes. During the "sweeps" "vagrant nests" are identified and reported through to the Overstrand Law Enforcement offices. We are pleased with the involvement of Law Enforcement in these vital operations.

Figure 1: Co-ordinated sweep and clean-up operations along the cliff path

Public disorder and vagrancy are an ongoing issue. Of the reported 84 matters dealing with public disorder, there were 47 loitering incidents, 14 unruly behaviour incidents and 16 incidents of intoxication, drinking in public and fighting.