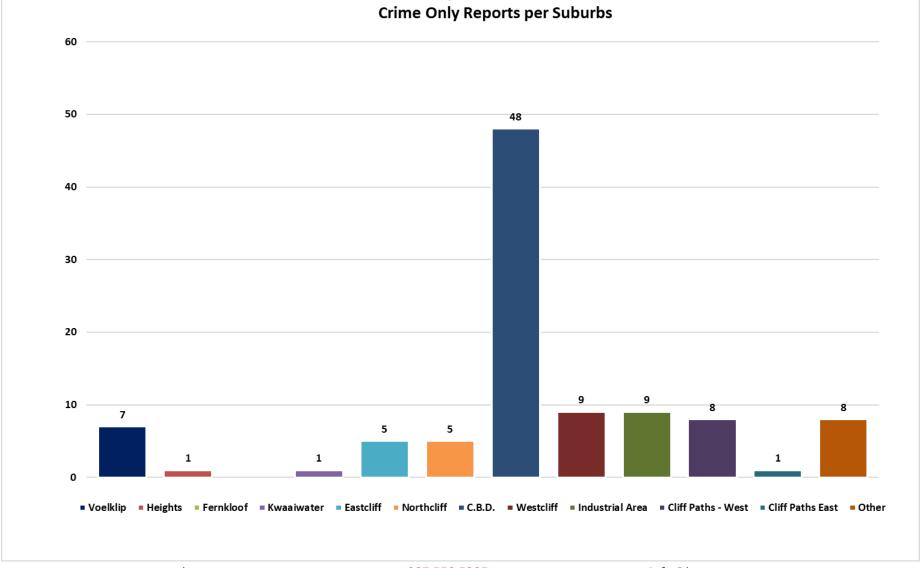

Our busiest suburbs for May were the CBD (99 reports, of which 48 were crime related), Voelklip (50 reports, of which 7 were crime related), Westcliff (49 reports, of which 9 were crime related) and Northcliff (31 reports, of which 5 were crime related). It is important to note that not all incidents reported are crime related. Many of them are public assistance or preventative action taken by HPP.

After another arrest of house breaking suspects that targeted Voelklip, we have seen a decrease in burglaries in the area. We, however, have started to see activity taking place in the Eastcliff, Northcliff and Westcliff suburbs. We have amended our Special Operations planning to include these areas that have seen an increase in thefts and house burglaries.