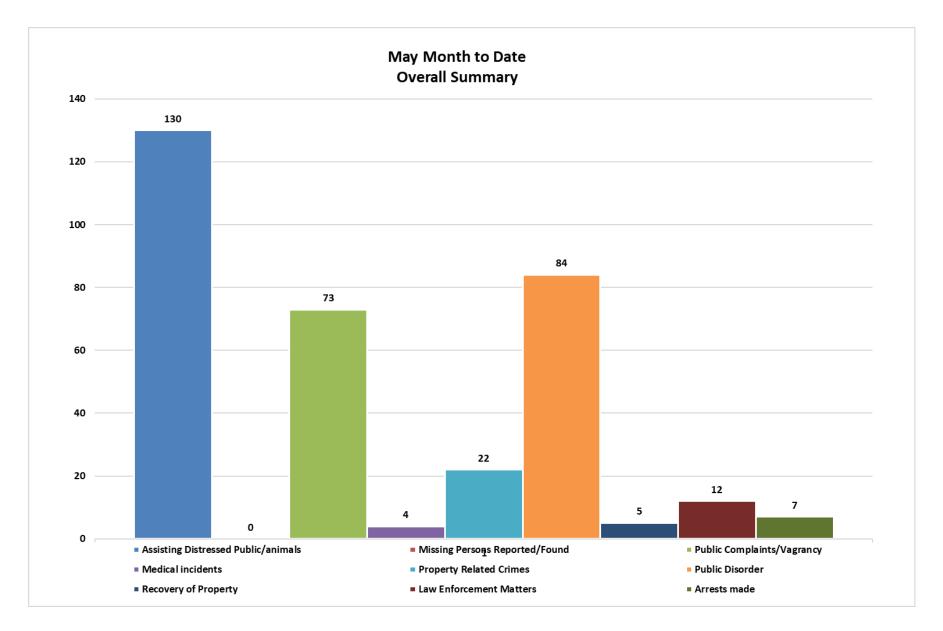

Figure 1: Co-ordinated sweep and clean-up operations along the cliff path

Public disorder and vagrancy are an ongoing issue. Of the reported 84 matters dealing with public disorder, there were 47 loitering incidents, 14 unruly behaviour incidents and 16 incidents of intoxication, drinking in public and fighting.

HPP continue to recover stolen property. During the month, several reported incidents resulted in the arrest of ten suspects: 90% of them as a result of CCTV intervention and 10% as a result of the team in the field as well as supporting security companies and neighbourhood watches.

Arrests were made for the following:

- 4 x ATM card scamming;
- 2 x Possession of possible stolen property;

- 1 x House breaking and theft;
- 1 x Theft out of motor vehicle;
- 1 x Possession of dangerous weapons; and
- 1 x Theft.

Even with the spike in crime seen earlier this year, across all areas, there are still several residents leaving doors, windows and gates open at night. For the month of May we had 49 such reports.

We are concerned about the number of incidents where suspects have been arrested but the complainants choose not to open criminal cases as they have recovered the stolen items. We urge residents to open cases with SAPS when a criminal incident has taken place. We request that you insist on receiving a CAS/MAS number as then the incident will reflect on national police statistics. **SAPS resources are allocated according to the crime statistics**.