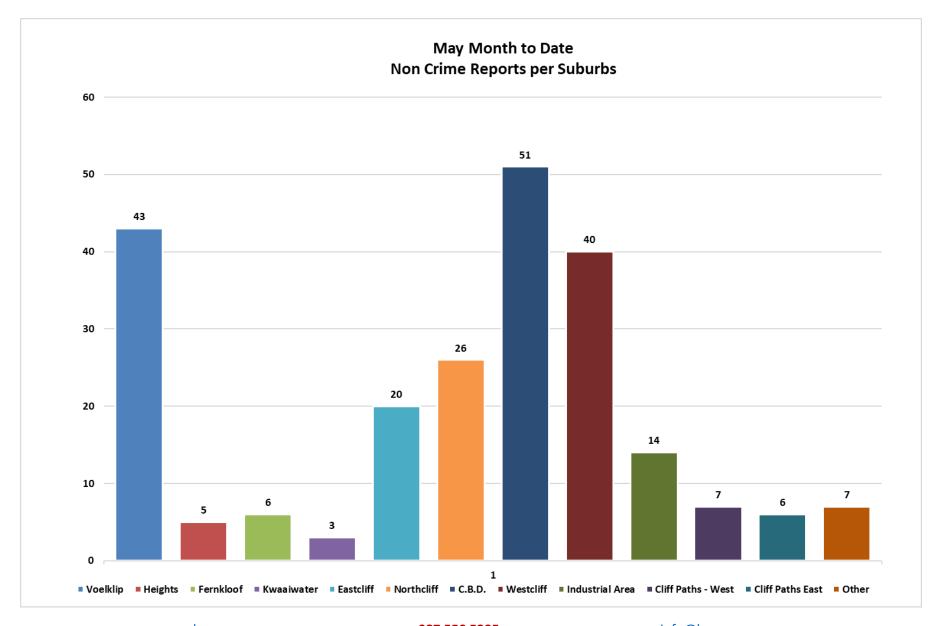

Our busiest suburbs for May were the CBD (99 reports, of which 48 were crime related), Voelklip (50 reports, of which 7 were crime related), Westcliff (49 reports, of which 9 were crime related) and Northcliff (31 reports, of which 5 were crime related). It is important to note that not all incidents reported are crime related. Many of them are public assistance or preventative action taken by HPP.

After another arrest of house breaking suspects that targeted Voelklip, we have seen a decrease in burglaries in the area. We, however, have started to see activity taking place in the Eastcliff, Northcliff and Westcliff suburbs. We have amended our Special Operations planning to include these areas that have seen an increase in thefts and house burglaries.