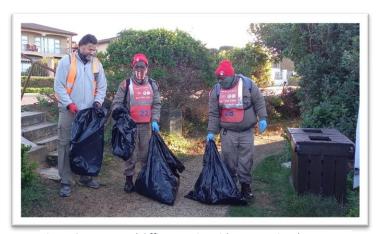

#### Cleansing

On Saturday, 5 June 2021, Hermanus Public Protection (HPP) in partnership with the Overstrand Municipality and various other businesses in and around Hermanus, attended a clean-up action from Grotto Beach to Hawston to celebrate World Environmental Day. Thank you to everyone who participated. See a selection of images from the day!

The HPP cleaning and clearing services team covers the Cliff Path regularly in sections, namely: Roman Rock to the Marine Hotel; Gearings Point to New Harbour; Hoy's Koppie and Grotto East to Kraal Rock.

Figure 2: HPP Patrol Officers assist with community clean-up

In May, a total of 190 black bags, down from 240 in April, were picked up along the path including the cleaning of all the beach and path rubbish bins, as well as parking areas along the Cliff Path.