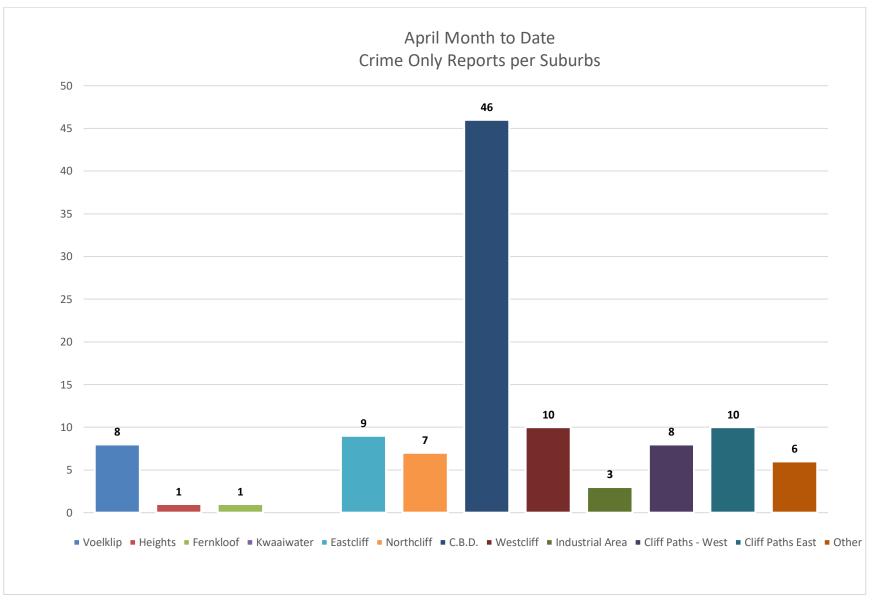

HPP Special Response Unit (SRU) vehicles continue to note numerous open windows and doors while on patrols at night. For the month of April, 50 such incidents were reported by patrollers.

The busiest suburbs during April were the CBD (81 reports, of which 46 were crime related), Voelklip (64 reports, 8 of which were crime related), Westcliff (28 reports, of which 10 were crime related) and Eastcliff (31 reports, of which 9 were crime related). It is important to remember that not all incidents reported are crime related. Many of them are public assistance or preventative action taken by HPP.