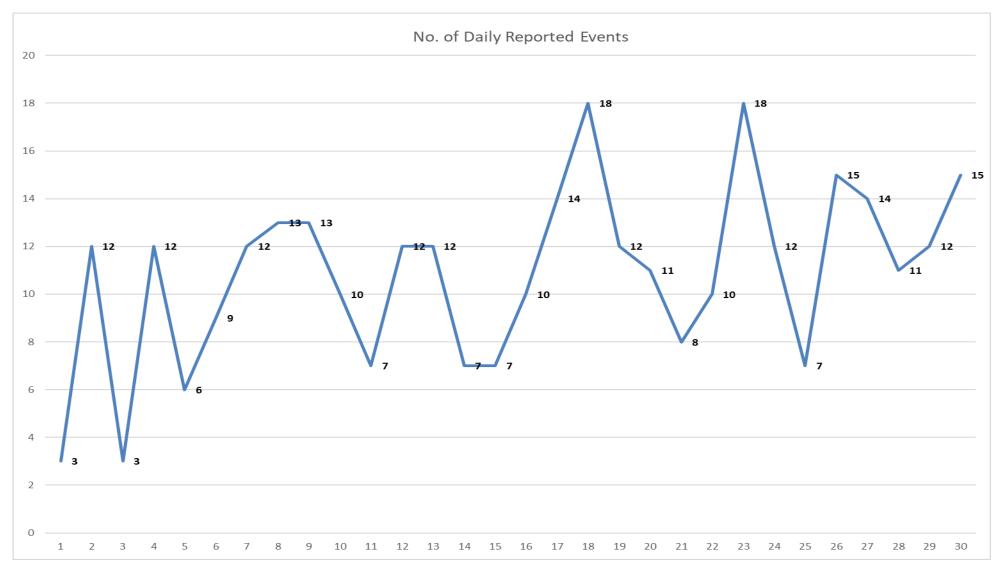

#### Public Safety and Crime Prevention

April saw a slight increase in events compared to March. Reported events increased by 33 to 325 in April compared to 292 events in March. This is an 11.3% increase; this was due mainly to a rise in public assistance events during the month.