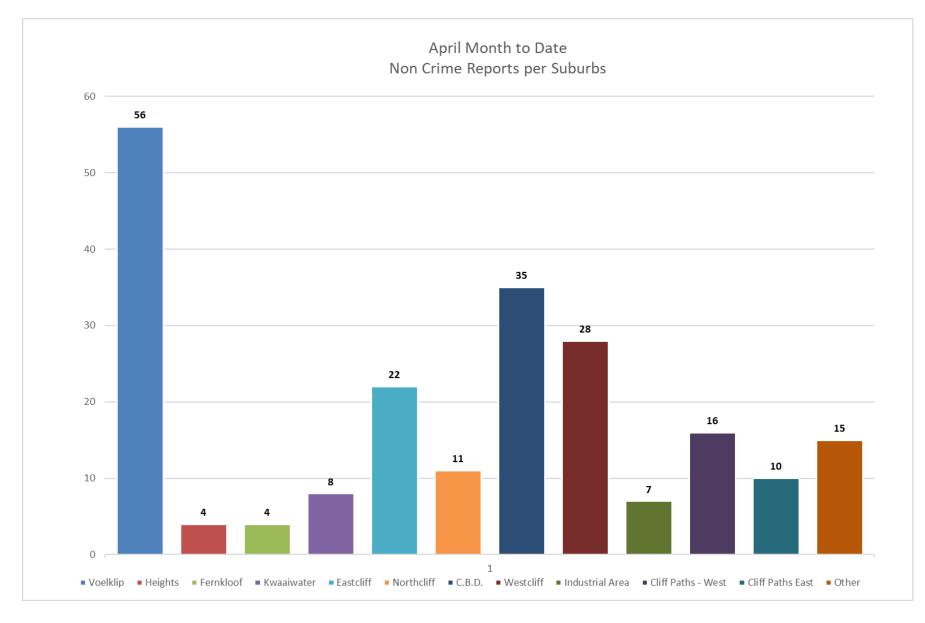

HPP Special Response Unit (SRU) vehicles continue to note numerous open windows and doors while on patrols at night. For the month of April, 50 such incidents were reported by patrollers.

The busiest suburbs during April were the CBD (81 reports, of which 46 were crime related), Voelklip (64 reports, 8 of which were crime related), Westcliff (28 reports, of which 10 were crime related) and Eastcliff (31 reports, of which 9 were crime related). It is important to remember that not all incidents reported are crime related. Many of them are public assistance or preventative action taken by HPP.