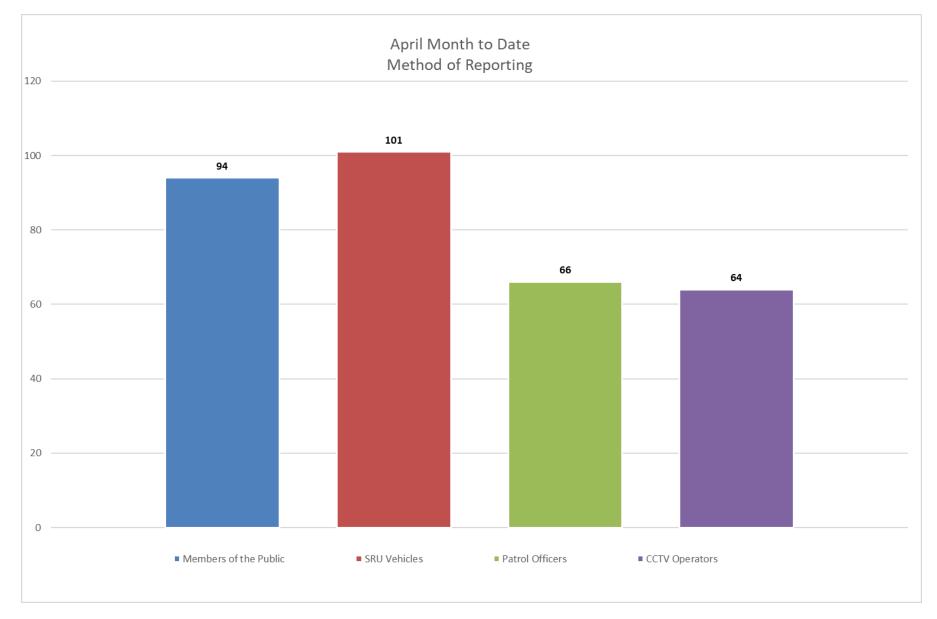

#### Public Safety and Crime Prevention

April saw a slight increase in events compared to March. Reported events increased by 33 to 325 in April compared to 292 events in March. This is an 11.3% increase; this was due mainly to a rise in public assistance events during the month.