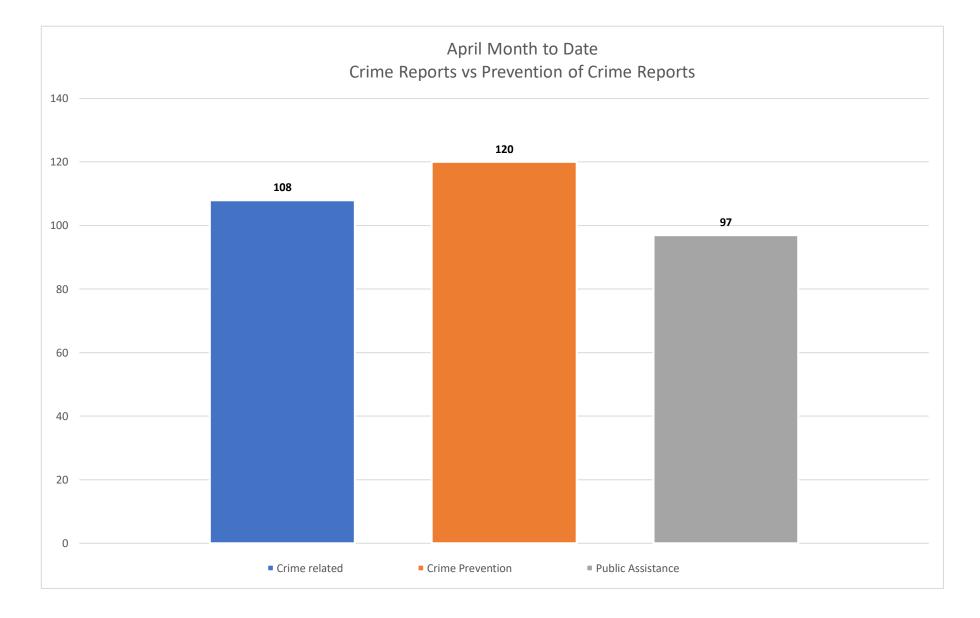

#### Public Safety and Crime Prevention

April saw a slight increase in events compared to March. Reported events increased by 33 to 325 in April compared to 292 events in March. This is an 11.3% increase; this was due mainly to a rise in public assistance events during the month.

April followed the same trends as previous months with patrollers being inundated with public disorder and vagrancy issues. Although the figures are ever so slightly down compared to March, they are still concerning. 84 incidents of reported matters were in dealing with public disorder being mainly loitering, 50 incidents and unruly behaviour, 11 incidents. 56 incidents of reported matters were in dealing with vagrancy and begging issues.