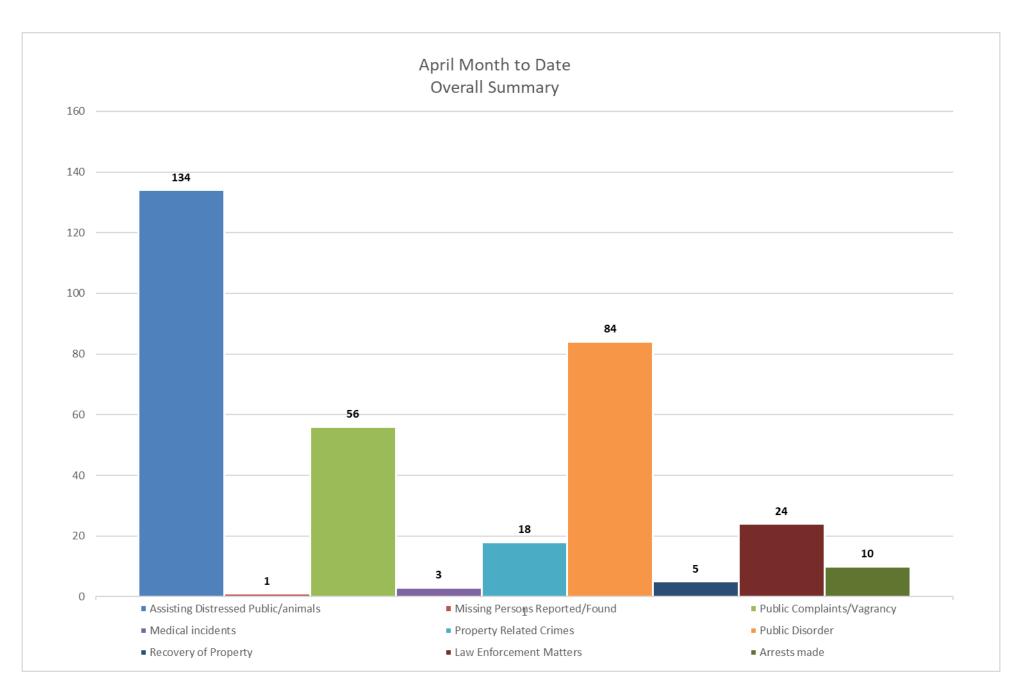

April followed the same trends as previous months with patrollers being inundated with public disorder and vagrancy issues. Although the figures are ever so slightly down compared to March, they are still concerning. 84 incidents of reported matters were in dealing with public disorder being mainly loitering, 50 incidents and unruly behaviour, 11 incidents. 56 incidents of reported matters were in dealing with vagrancy and begging issues.

In addition to HPP recovering stolen property during the month, several of the reported incidents resulted in the arrest of 10 suspects during the month: 6 as a result of CCTV intervention and 4 as a result of the team in the field as well as supporting security companies and neighbourhood watches.