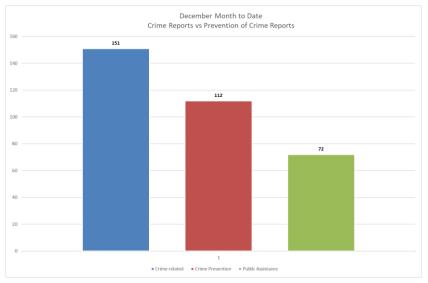

## **Summary**

As is to be expected over the festive season, reported incidents in December jumped to 335 from 258 incidents in November. This is a 29.8% increase. It is important to note that not all incidents reported are crime related. Many of them are public assistance or preventative action taken by HPP.

Just under a third of overall responses were to assist the public in distress, 106 incidents. The HPP responds to a variety of public incidents including animals in distress, fires and traffic and law enforcement incidents. A third of incidents responded to were for open doors, windows, and gates. The main area this seems to be happening in is Voelklip.