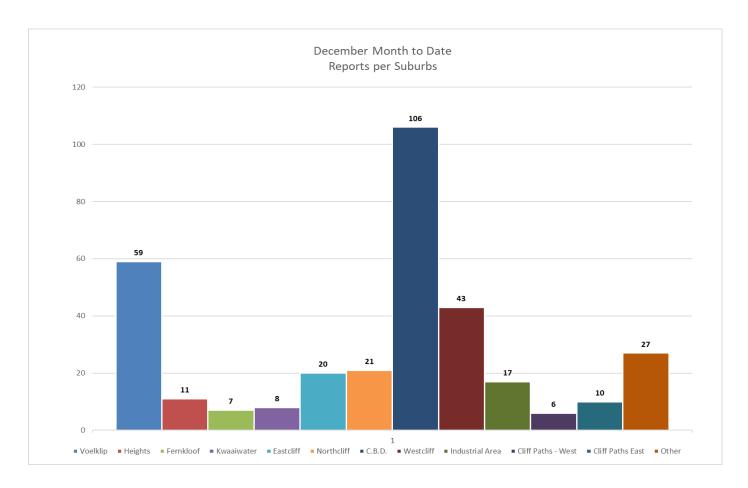

Just under a third of overall responses were to assist the public in distress, 106 incidents. The HPP responds to a variety of public incidents including animals in distress, fires and traffic and law enforcement incidents. A third of incidents responded to were for open doors, windows, and gates. The main area this seems to be happening in is Voelklip.

The busiest suburbs for December were CBD (31.6% of reported matters – 106 reports), Voelkip (17.6% of reported matters – 59 reports) and Westcliff (12.8% of reported matters – 43 reports). It is important to note that not all incidents reported are crime related. Many of them are public assistance or preventative action taken by HPP.