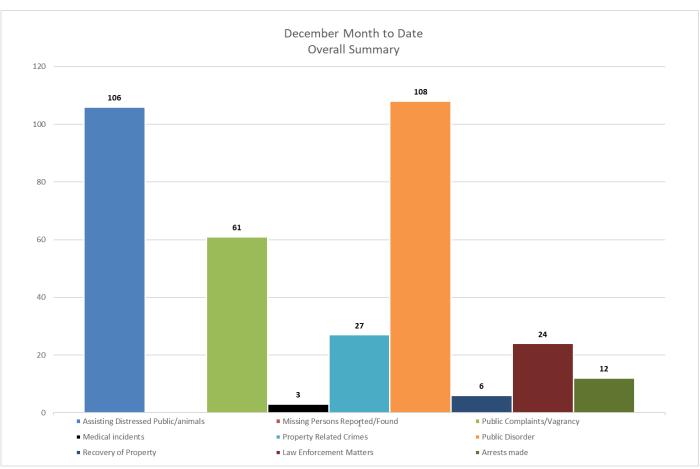

Several incidents resulted in arrests being made. HPP were directly responsible for the arrests of 12 suspects during the month: 5 of them as a result of CCTV intervention and 7 as a result of the team in the field as well as supporting security companies and neighbourhood watches.

Just under a third of overall responses were to assist the public in distress, 106 incidents. The HPP responds to a variety of public incidents including animals in distress, fires and traffic and law enforcement incidents. A third of incidents responded to were for open doors, windows, and gates. The main area this seems to be happening in is Voelklip.

As in November, the HPP patrollers have been inundated with mainly public disorder and vagrancy issues. 32.2% (108 incidents) reported matters dealt with public disorder mainly loitering (66 incidents), public intoxication (11 incidents) and unruly behaviour (11 incidents), 18.2% (61 incidents) of reported matters were in dealing with vagrants and beggars.

The busiest suburbs for December were CBD (31.6% of reported matters – 106 reports), Voelkip (17.6% of reported matters – 59 reports) and Westcliff (12.8% of reported matters – 43 reports). It is important to note that not all incidents reported are crime related. Many of them are public assistance or preventative action taken by HPP.