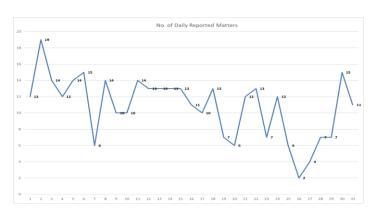

## **Summary**

As is to be expected over the festive season, reported incidents in December jumped to 335 from 258 incidents in November. This is a 29.8% increase. It is important to note that not all incidents reported are crime related. Many of them are public assistance or preventative action taken by HPP.